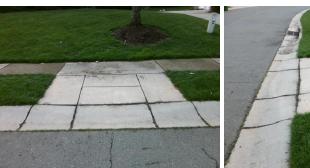

## Access Compliance Report Public Rights-of-Way (Curb Ramps)

Intersection ID: 46304 Main Street: AUGUSTINE\_WY Cross Street: MERMANS\_RD Location: SE

ADA ID: 5F30F088CE27 Ramp Type: Perp Initial Pass/Fail: Fail Overall Compliance: No Severity Score: 22.5

Total Cost:

1850.00

| Field Measurements/Component Compliance |                       |      |                        |                    |                         |      |  |  |
|-----------------------------------------|-----------------------|------|------------------------|--------------------|-------------------------|------|--|--|
| Compl                                   | liance Description    | Data | Comp                   | liance             | Description             | Data |  |  |
| N/A                                     | Ramp Length (in)      | 48.0 | No                     | Ramp               | Slope (%)               | 10.6 |  |  |
| No                                      | Ramp Width (in)       | 45.5 | No                     | No Ramp XSlope (%) |                         | 2.2  |  |  |
| N/A                                     | Flare Type LT         | N/A  | N/A Flare Type RT      |                    | N/A                     |      |  |  |
| N/A                                     | Flare Slope LT (%)    | N/A  | N/A Flare Slope RT (%) |                    | N/A                     |      |  |  |
| N/A                                     | Flare Traversable LT? | N/A  | N/A                    | Flare              | Traversable RT?         | N/A  |  |  |
| N/A                                     | Landing Length (in)   | N/A  | N/A                    | DWS                | Provided?               | N/A  |  |  |
| N/A                                     | Landing Width (in)    | N/A  | N/A                    | DWS                | Contrast?               | N/A  |  |  |
| N/A                                     | Landing Slope (%)     | N/A  | N/A                    | DWS                | Length (in)             | N/A  |  |  |
| N/A                                     | Landing X Slope (%)   | N/A  | N/A                    | DWS                | Full Width?             | N/A  |  |  |
| N/A                                     | Landing Curb? (Y/N)   | N/A  | N/A                    | DWS                | Offset (in)             | N/A  |  |  |
| N/A                                     | Shared Landing?       | N/A  |                        |                    |                         |      |  |  |
| N/A                                     | Gutter Ponding?       | N/A  | N/A                    | Gutte              | r Slope (%)             | N/A  |  |  |
| N/A                                     | Gutter Lip Ht (in)    | N/A  | N/A                    | Gutte              | r X Slope (%)           | N/A  |  |  |
| N/A                                     | Painted X Walk1?      | No   | N/A                    | Paint              | ed X Walk2?             | N/A  |  |  |
|                                         | X Walk 1 Direction    | To N |                        | X Wa               | lk 2 Direction          | N/A  |  |  |
| N/A                                     | X Walk 1 Width (in)   | N/A  | N/A                    | X Wa               | lk 2 Width (in)         | N/A  |  |  |
|                                         | X Walk 1 Slope (%)    | 2.6  |                        | X Wa               | lk 2 Slope (%)          | N/A  |  |  |
|                                         | X Walk 1 X Slope (%)  | 2.0  |                        | X Wa               | lk 2 X Slope (%)        | N/A  |  |  |
| N/A                                     | Ramp inside XWalk1?   | N/A  | N/A                    | Ramp               | inside XWalk2?          | N/A  |  |  |
|                                         | Road Slope (%)        | N/A  | N/A                    | Clear              | Space?                  | N/A  |  |  |
|                                         | Road X Slope (%)      | N/A  | N/A                    | Clear              | Space to XWalk (in)     | N/A  |  |  |
| N/A                                     | Any Obstructions?     | N/A  | N/A                    | Storm              | n Grate/Utility Hazard? | N/A  |  |  |
|                                         | Obstruction Type      |      |                        | Storm              | n Grate/Utility Type    |      |  |  |
|                                         |                       | N/A  |                        |                    |                         | N/A  |  |  |
|                                         |                       |      | Yes                    | Surfa              | ce Condition? (G/P)     | Good |  |  |