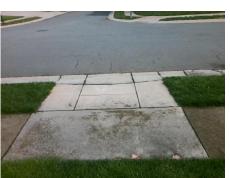

## Access Compliance Report Public Rights-of-Way (Curb Ramps)

Intersection ID: 46304 Main Street: AUGUSTINE\_WY Cross Street: MERMANS\_RD Location: SE

ADA ID: 5F30F088CE27 Ramp Type: Perp Initial Pass/Fail: Fail Overall Compliance: No Severity Score: 22.5

Total Cost:

1850.00

| Field Measurements/Component Compliance |                       |      |                        |                    |                         |      |  |  |
|-----------------------------------------|-----------------------|------|------------------------|--------------------|-------------------------|------|--|--|
| Compl                                   | liance Description    | Data | Comp                   | liance             | Description             | Data |  |  |
| N/A                                     | Ramp Length (in)      | 48.0 | No                     | Ramp               | Slope (%)               | 10.6 |  |  |
| No                                      | Ramp Width (in)       | 45.5 | No                     | No Ramp XSlope (%) |                         | 2.2  |  |  |
| N/A                                     | Flare Type LT         | N/A  | N/A Flare Type RT      |                    | N/A                     |      |  |  |
| N/A                                     | Flare Slope LT (%)    | N/A  | N/A Flare Slope RT (%) |                    | N/A                     |      |  |  |
| N/A                                     | Flare Traversable LT? | N/A  | N/A                    | Flare              | Traversable RT?         | N/A  |  |  |
| N/A                                     | Landing Length (in)   | N/A  | N/A                    | DWS                | Provided?               | N/A  |  |  |
| N/A                                     | Landing Width (in)    | N/A  | N/A                    | DWS                | Contrast?               | N/A  |  |  |
| N/A                                     | Landing Slope (%)     | N/A  | N/A                    | DWS                | Length (in)             | N/A  |  |  |
| N/A                                     | Landing X Slope (%)   | N/A  | N/A                    | DWS                | Full Width?             | N/A  |  |  |
| N/A                                     | Landing Curb? (Y/N)   | N/A  | N/A                    | DWS                | Offset (in)             | N/A  |  |  |
| N/A                                     | Shared Landing?       | N/A  |                        |                    |                         |      |  |  |
| N/A                                     | Gutter Ponding?       | N/A  | N/A                    | Gutte              | r Slope (%)             | N/A  |  |  |
| N/A                                     | Gutter Lip Ht (in)    | N/A  | N/A                    | Gutte              | r X Slope (%)           | N/A  |  |  |
| N/A                                     | Painted X Walk1?      | No   | N/A                    | Paint              | ed X Walk2?             | N/A  |  |  |
|                                         | X Walk 1 Direction    | To N |                        | X Wa               | lk 2 Direction          | N/A  |  |  |
| N/A                                     | X Walk 1 Width (in)   | N/A  | N/A                    | X Wa               | lk 2 Width (in)         | N/A  |  |  |
|                                         | X Walk 1 Slope (%)    | 2.6  |                        | X Wa               | lk 2 Slope (%)          | N/A  |  |  |
|                                         | X Walk 1 X Slope (%)  | 2.0  |                        | X Wa               | lk 2 X Slope (%)        | N/A  |  |  |
| N/A                                     | Ramp inside XWalk1?   | N/A  | N/A                    | Ramp               | inside XWalk2?          | N/A  |  |  |
|                                         | Road Slope (%)        | N/A  | N/A                    | Clear              | Space?                  | N/A  |  |  |
|                                         | Road X Slope (%)      | N/A  | N/A                    | Clear              | Space to XWalk (in)     | N/A  |  |  |
| N/A                                     | Any Obstructions?     | N/A  | N/A                    | Storm              | n Grate/Utility Hazard? | N/A  |  |  |
|                                         | Obstruction Type      |      |                        | Storm              | n Grate/Utility Type    |      |  |  |
|                                         |                       | N/A  |                        |                    |                         | N/A  |  |  |
|                                         |                       |      | Yes                    | Surfa              | ce Condition? (G/P)     | Good |  |  |