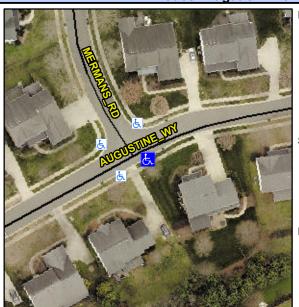

## Access Compliance Report Public Rights-of-Way (Curb Ramps)

Intersection ID: 46304 Main Street: AUGUSTINE\_WY Cross Street: MERMANS\_RD Location: SE

ADA ID: 5F30F088CE27 Ramp Type: Perp Initial Pass/Fail: Fail Overall Compliance: No Severity Score: 22.5