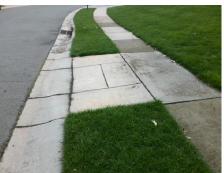

## Access Compliance Report Public Rights-of-Way (Curb Ramps)

Intersection ID: 46304 Main Street: AUGUSTINE\_WY Cross Street: MERMANS\_RD Location: SE

ADA ID: 5F30F088CE27 Ramp Type: Perp Initial Pass/Fail: Fail Overall Compliance: No Severity Score: 22.5

Total Cost:

1850.00

| Field Measurements/Component Compliance |                       |      |                        |                    |                         |      |  |  |
|-----------------------------------------|-----------------------|------|------------------------|--------------------|-------------------------|------|--|--|
| Compl                                   | liance Description    | Data | Comp                   | liance             | Description             | Data |  |  |
| N/A                                     | Ramp Length (in)      | 48.0 | No                     | Ramp               | Slope (%)               | 10.6 |  |  |
| No                                      | Ramp Width (in)       | 45.5 | No                     | No Ramp XSlope (%) |                         | 2.2  |  |  |
| N/A                                     | Flare Type LT         | N/A  | N/A Flare Type RT      |                    | N/A                     |      |  |  |
| N/A                                     | Flare Slope LT (%)    | N/A  | N/A Flare Slope RT (%) |                    | N/A                     |      |  |  |
| N/A                                     | Flare Traversable LT? | N/A  | N/A                    | Flare              | Traversable RT?         | N/A  |  |  |
| N/A                                     | Landing Length (in)   | N/A  | N/A                    | DWS                | Provided?               | N/A  |  |  |
| N/A                                     | Landing Width (in)    | N/A  | N/A                    | DWS                | Contrast?               | N/A  |  |  |
| N/A                                     | Landing Slope (%)     | N/A  | N/A                    | DWS                | Length (in)             | N/A  |  |  |
| N/A                                     | Landing X Slope (%)   | N/A  | N/A                    | DWS                | Full Width?             | N/A  |  |  |
| N/A                                     | Landing Curb? (Y/N)   | N/A  | N/A                    | DWS                | Offset (in)             | N/A  |  |  |
| N/A                                     | Shared Landing?       | N/A  |                        |                    |                         |      |  |  |
| N/A                                     | Gutter Ponding?       | N/A  | N/A                    | Gutte              | r Slope (%)             | N/A  |  |  |
| N/A                                     | Gutter Lip Ht (in)    | N/A  | N/A                    | Gutte              | r X Slope (%)           | N/A  |  |  |
| N/A                                     | Painted X Walk1?      | No   | N/A                    | Paint              | ed X Walk2?             | N/A  |  |  |
|                                         | X Walk 1 Direction    | To N |                        | X Wa               | lk 2 Direction          | N/A  |  |  |
| N/A                                     | X Walk 1 Width (in)   | N/A  | N/A                    | X Wa               | lk 2 Width (in)         | N/A  |  |  |
|                                         | X Walk 1 Slope (%)    | 2.6  |                        | X Wa               | lk 2 Slope (%)          | N/A  |  |  |
|                                         | X Walk 1 X Slope (%)  | 2.0  |                        | X Wa               | lk 2 X Slope (%)        | N/A  |  |  |
| N/A                                     | Ramp inside XWalk1?   | N/A  | N/A                    | Ramp               | inside XWalk2?          | N/A  |  |  |
|                                         | Road Slope (%)        | N/A  | N/A                    | Clear              | Space?                  | N/A  |  |  |
|                                         | Road X Slope (%)      | N/A  | N/A                    | Clear              | Space to XWalk (in)     | N/A  |  |  |
| N/A                                     | Any Obstructions?     | N/A  | N/A                    | Storm              | n Grate/Utility Hazard? | N/A  |  |  |
|                                         | Obstruction Type      |      |                        | Storm              | n Grate/Utility Type    |      |  |  |
|                                         |                       | N/A  |                        |                    |                         | N/A  |  |  |
|                                         |                       |      | Yes                    | Surfa              | ce Condition? (G/P)     | Good |  |  |