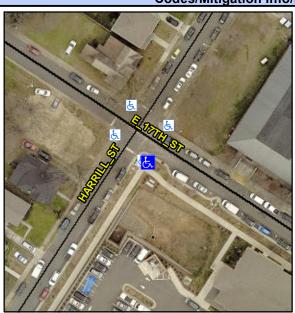

## Access Compliance Report Public Rights-of-Way (Curb Ramps)

Intersection ID: 11931 Main Street: E\_17TH\_ST Cross Street: HARRILL\_ST Location: SE

ADA ID: 5F36436E5CC9 Ramp Type: BlendTrans1 Initial Pass/Fail: Fail Overall Compliance: No Severity Score: 1.25

## Field Measurements/Component Compliance

Street 1 Name E 17TH ST
Stop Condition-Street 1 StopSign
Street 2 Name N/A
Stop Condition-Street 2 N/A

Remove & Replace Curb Ramp With Two New Directional Ramps or Equivalent.