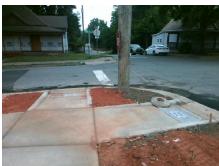

## Access Compliance Report Public Rights-of-Way (Curb Ramps)

Intersection ID: 11931 Main Street: E\_17TH\_ST Cross Street: HARRILL\_ST Location: SE

ADA ID: 5F36436E5CC9 Ramp Type: BlendTrans1 Initial Pass/Fail: Fail Overall Compliance: No Severity Score: 1.25

## Field Measurements/Component Compliance

Street 1 Name E 17TH ST
Stop Condition-Street 1 StopSign
Street 2 Name N/A
Stop Condition-Street 2 N/A

Remove & Replace Curb Ramp With Two New Directional Ramps or Equivalent.

Surveyor Notes:

Possible Solutions:

N/A

PROW/ADA:

Total Cost:

Not Found, R304.5.3

3200.00

| Compliance Description Date |                       | Data  | Comp | liance Description          | Data |
|-----------------------------|-----------------------|-------|------|-----------------------------|------|
| N/A                         | Ramp Length (in)      | 109.0 | Yes  | BlendTrans Slope (%)        | 4.7  |
| Yes                         | Ramp Width (in)       | 58.0  | No   | BlendTrans XSlope (%)       | 2.7  |
| N/A                         | Flare Type LT         | N/A   | N/A  | Flare Type RT               | N/A  |
| N/A                         | Flare Slope LT (%)    | N/A   | N/A  | Flare Slope RT (%)          | N/A  |
| N/A                         | Flare Traversable LT? | N/A   | N/A  | Flare Traversable RT?       | N/A  |
| N/A                         | Landing Length (in)   | N/A   | N/A  | DWS Provided?               | N/A  |
| N/A                         | Landing Width (in)    | N/A   | N/A  | DWS Contrast?               | N/A  |
| N/A                         | Landing Slope (%)     | N/A   | N/A  | DWS Length (in)             | N/A  |
| N/A                         | Landing X Slope (%)   | N/A   | N/A  | DWS Full Width?             | N/A  |
| N/A                         | Landing Curb? (Y/N)   | N/A   | N/A  | DWS Offset (in)             | N/A  |
| N/A                         | Shared Landing?       | N/A   |      |                             |      |
| N/A                         | Gutter Ponding?       | N/A   | N/A  | Gutter Slope (%)            | N/A  |
| N/A                         | Gutter Lip Ht (in)    | N/A   | N/A  | Gutter X Slope (%)          | N/A  |
| N/A                         | Painted X Walk1?      | No    | N/A  | Painted X Walk2?            | N/A  |
|                             | X Walk 1 Direction    | To NE |      | X Walk 2 Direction          | N/A  |
|                             | X Walk 1 Width (in)   | N/A   |      | X Walk 2 Width (in)         | N/A  |
|                             | X Walk 1 Slope (%)    | 4.3   |      | X Walk 2 Slope (%)          | N/A  |
|                             | X Walk 1 X Slope (%)  | 7.3   |      | X Walk 2 X Slope (%)        | N/A  |
| N/A                         | Ramp inside XWalk1?   | N/A   | N/A  | Ramp inside XWalk2?         | N/A  |
|                             | Road Slope (%)        | 7.3   |      | Clear Space?                | N/A  |
|                             | Road X Slope (%)      | 4.3   | N/A  | Clear Space to XWalk (in)   | N/A  |
| N/A                         | Any Obstructions?     | N/A   | N/A  | Storm Grate/Utility Hazard? | N/A  |
|                             | Obstruction Type      |       |      | Storm Grate/Utility Type    |      |
|                             |                       | N/A   |      |                             | N/A  |
|                             |                       |       | Yes  | Surface Condition? (G/P)    | Good |
|                             | April 1               |       | No   | Curb Slope (%)              | 8.3  |