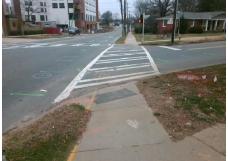

## **Access Compliance Report Public Rights-of-Way** (Curb Ramps)

Intersection ID: 13654 Main Street: S\_TRYON\_ST Cross Street: W\_PARK\_AV Location: N **Overall Compliance: No Severity Score:** ADA ID: 5F37D66768F9 Ramp Type: Perp Initial Pass/Fail: Fail 12.5

| Total Cost: | \$<br>1850.00 |
|-------------|---------------|

| Field Measurements/Component Compliance |                       |       |      |        |                         |      |  |  |
|-----------------------------------------|-----------------------|-------|------|--------|-------------------------|------|--|--|
| Compl                                   | iance Description     | Data  | Comp | liance | Description             | Data |  |  |
| N/A                                     | Ramp Length (in)      | 124.0 | Yes  | Ram    | o Slope (%)             | 7.7  |  |  |
| Yes                                     | Ramp Width (in)       | 55.0  | No   | Ram    | xSlope (%)              | 5.2  |  |  |
| N/A                                     | Flare Type LT         | N/A   | N/A  | Flare  | Type RT                 | N/A  |  |  |
| N/A                                     | Flare Slope LT (%)    | N/A   | N/A  | Flare  | Slope RT (%)            | N/A  |  |  |
| N/A                                     | Flare Traversable LT? | N/A   | N/A  | Flare  | Traversable RT?         | N/A  |  |  |
| N/A                                     | Landing Length (in)   | N/A   | N/A  | DWS    | Provided?               | N/A  |  |  |
| N/A                                     | Landing Width (in)    | N/A   | N/A  | DWS    | Contrast?               | N/A  |  |  |
| N/A                                     | Landing Slope (%)     | N/A   | N/A  | DWS    | Length (in)             | N/A  |  |  |
| N/A                                     | Landing X Slope (%)   | N/A   | N/A  | DWS    | Full Width?             | N/A  |  |  |
| N/A                                     | Landing Curb? (Y/N)   | N/A   | N/A  | DWS    | Offset (in)             | N/A  |  |  |
| N/A                                     | Shared Landing?       | N/A   |      |        |                         |      |  |  |
| N/A                                     | Gutter Ponding?       | N/A   | N/A  | Gutte  | er Slope (%)            | N/A  |  |  |
| N/A                                     | Gutter Lip Ht (in)    | N/A   | N/A  | Gutte  | er X Slope (%)          | N/A  |  |  |
| N/A                                     | Painted X Walk1?      | Yes   | N/A  | Paint  | ed X Walk2?             | N/A  |  |  |
|                                         | X Walk 1 Direction    | To SW |      | X Wa   | lk 2 Direction          | N/A  |  |  |
| N/A                                     | X Walk 1 Width (in)   | 104.0 | N/A  | X Wa   | ılk 2 Width (in)        | N/A  |  |  |
|                                         | X Walk 1 Slope (%)    | 0.2   |      | X Wa   | ılk 2 Slope (%)         | N/A  |  |  |
|                                         | X Walk 1 X Slope (%)  | 2.7   |      | X Wa   | ılk 2 X Slope (%)       | N/A  |  |  |
| N/A                                     | Ramp inside XWalk1?   | Yes   | N/A  | Ram    | p inside XWalk2?        | N/A  |  |  |
|                                         | Road Slope (%)        | N/A   | N/A  | Clear  | Space?                  | N/A  |  |  |
|                                         | Road X Slope (%)      | N/A   | N/A  | Clear  | Space to XWalk (in)     | N/A  |  |  |
| N/A                                     | Any Obstructions?     | N/A   | N/A  | Storn  | n Grate/Utility Hazard? | N/A  |  |  |
|                                         | Obstruction Type      |       |      | Storn  | n Grate/Utility Type    |      |  |  |
|                                         |                       | N/A   |      |        |                         | N/A  |  |  |
|                                         |                       |       | Yes  | Surfa  | ice Condition? (G/P)    | Good |  |  |
|                                         |                       |       |      |        |                         |      |  |  |