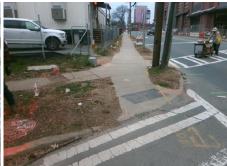

## **Access Compliance Report Public Rights-of-Way** (Curb Ramps)

Intersection ID: 13654 Main Street: S\_TRYON\_ST Cross Street: W\_PARK\_AV Location: N **Overall Compliance: No Severity Score:** ADA ID: 5F37D66768F9 Ramp Type: Perp Initial Pass/Fail: Fail 12.5

| Total Cost: | \$<br>1850.00 |
|-------------|---------------|

| Field Measurements/Component Compliance |                       |       |      |        |                         |      |  |  |
|-----------------------------------------|-----------------------|-------|------|--------|-------------------------|------|--|--|
| Compl                                   | iance Description     | Data  | Comp | liance | Description             | Data |  |  |
| N/A                                     | Ramp Length (in)      | 124.0 | Yes  | Ram    | o Slope (%)             | 7.7  |  |  |
| Yes                                     | Ramp Width (in)       | 55.0  | No   | Ram    | xSlope (%)              | 5.2  |  |  |
| N/A                                     | Flare Type LT         | N/A   | N/A  | Flare  | Type RT                 | N/A  |  |  |
| N/A                                     | Flare Slope LT (%)    | N/A   | N/A  | Flare  | Slope RT (%)            | N/A  |  |  |
| N/A                                     | Flare Traversable LT? | N/A   | N/A  | Flare  | Traversable RT?         | N/A  |  |  |
| N/A                                     | Landing Length (in)   | N/A   | N/A  | DWS    | Provided?               | N/A  |  |  |
| N/A                                     | Landing Width (in)    | N/A   | N/A  | DWS    | Contrast?               | N/A  |  |  |
| N/A                                     | Landing Slope (%)     | N/A   | N/A  | DWS    | Length (in)             | N/A  |  |  |
| N/A                                     | Landing X Slope (%)   | N/A   | N/A  | DWS    | Full Width?             | N/A  |  |  |
| N/A                                     | Landing Curb? (Y/N)   | N/A   | N/A  | DWS    | Offset (in)             | N/A  |  |  |
| N/A                                     | Shared Landing?       | N/A   |      |        |                         |      |  |  |
| N/A                                     | Gutter Ponding?       | N/A   | N/A  | Gutte  | er Slope (%)            | N/A  |  |  |
| N/A                                     | Gutter Lip Ht (in)    | N/A   | N/A  | Gutte  | er X Slope (%)          | N/A  |  |  |
| N/A                                     | Painted X Walk1?      | Yes   | N/A  | Paint  | ed X Walk2?             | N/A  |  |  |
|                                         | X Walk 1 Direction    | To SW |      | X Wa   | lk 2 Direction          | N/A  |  |  |
| N/A                                     | X Walk 1 Width (in)   | 104.0 | N/A  | X Wa   | ılk 2 Width (in)        | N/A  |  |  |
|                                         | X Walk 1 Slope (%)    | 0.2   |      | X Wa   | ılk 2 Slope (%)         | N/A  |  |  |
|                                         | X Walk 1 X Slope (%)  | 2.7   |      | X Wa   | ılk 2 X Slope (%)       | N/A  |  |  |
| N/A                                     | Ramp inside XWalk1?   | Yes   | N/A  | Ram    | p inside XWalk2?        | N/A  |  |  |
|                                         | Road Slope (%)        | N/A   | N/A  | Clear  | Space?                  | N/A  |  |  |
|                                         | Road X Slope (%)      | N/A   | N/A  | Clear  | Space to XWalk (in)     | N/A  |  |  |
| N/A                                     | Any Obstructions?     | N/A   | N/A  | Storn  | n Grate/Utility Hazard? | N/A  |  |  |
|                                         | Obstruction Type      |       |      | Storn  | n Grate/Utility Type    |      |  |  |
|                                         |                       | N/A   |      |        |                         | N/A  |  |  |
|                                         |                       |       | Yes  | Surfa  | ice Condition? (G/P)    | Good |  |  |
|                                         |                       |       |      |        |                         |      |  |  |