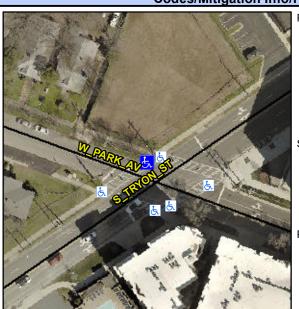

## **Access Compliance Report Public Rights-of-Way** (Curb Ramps)

Intersection ID: 13654 Main Street: S\_TRYON\_ST Cross Street: W\_PARK\_AV Location: N **Overall Compliance: No Severity Score:** ADA ID: 5F37D66768F9 Ramp Type: Perp Initial Pass/Fail: Fail 12.5