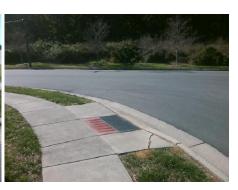

Surveyor Notes:

N/A

PROW/ADA:

R304.5.1, R304.2.2, R304.5.3

Total Cost: \$ 3200.00

|     |                       | Data  | Compliance Description |                             | Data  |
|-----|-----------------------|-------|------------------------|-----------------------------|-------|
| N/A | Ramp Length (in)      | 48.0  | No                     | Ramp Slope (%)              | 10.2  |
| No  | Ramp Width (in)       | 43.0  | No                     | Ramp XSlope (%)             | 6.4   |
| N/A | Flare Type LT         | N/A   | N/A                    | Flare Type RT               | N/A   |
| N/A | Flare Slope LT (%)    | N/A   | N/A                    | Flare Slope RT (%)          | N/A   |
| N/A | Flare Traversable LT? | N/A   | N/A                    | Flare Traversable RT?       | N/A   |
| N/A | Landing Length (in)   | N/A   | N/A                    | DWS Provided?               | N/A   |
| N/A | Landing Width (in)    | N/A   | N/A                    | DWS Contrast?               | N/A   |
| N/A | Landing Slope (%)     | N/A   | N/A                    | DWS Length (in)             | N/A   |
| N/A | Landing X Slope (%)   | N/A   | N/A                    | DWS Full Width?             | N/A   |
| N/A | Landing Curb? (Y/N)   | N/A   | N/A                    | DWS Offset (in)             | N/A   |
| N/A | Shared Landing?       | N/A   |                        |                             |       |
| N/A | Gutter Ponding?       | N/A   | N/A                    | Gutter Slope (%)            | N/A   |
| N/A | Gutter Lip Ht (in)    | N/A   | N/A                    | Gutter X Slope (%)          | N/A   |
| N/A | Painted X Walk1?      | No    | N/A                    | Painted X Walk2?            | No    |
|     | X Walk 1 Direction    | To NW |                        | X Walk 2 Direction          | To SW |
| N/A | X Walk 1 Width (in)   | N/A   | N/A                    | X Walk 2 Width (in)         | N/A   |
|     | X Walk 1 Slope (%)    | 2.5   |                        | X Walk 2 Slope (%)          | 7.4   |
|     | X Walk 1 X Slope (%)  | 6.3   |                        | X Walk 2 X Slope (%)        | 4.2   |
| N/A | Ramp inside XWalk1?   | N/A   | N/A                    | Ramp inside XWalk2?         | N/A   |
|     | Road Slope (%)        | 4.7   | N/A                    | Clear Space?                | N/A   |
|     | Road X Slope (%)      | 4.2   | N/A                    | Clear Space to XWalk (in)   | N/A   |
| N/A | Any Obstructions?     | N/A   | N/A                    | Storm Grate/Utility Hazard? | N/A   |
|     | Obstruction Type      |       | l                      | Storm Grate/Utility Type    |       |
|     |                       | N/A   |                        |                             | N/A   |