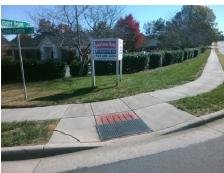

Surveyor Notes:

N/A

PROW/ADA:

R304.5.1, R304.2.2, R304.5.3

Total Cost: \$ 3200.00

|     |                       | Data  | Compliance Description |                             | Data  |
|-----|-----------------------|-------|------------------------|-----------------------------|-------|
| N/A | Ramp Length (in)      | 48.0  | No                     | Ramp Slope (%)              | 10.2  |
| No  | Ramp Width (in)       | 43.0  | No                     | Ramp XSlope (%)             | 6.4   |
| N/A | Flare Type LT         | N/A   | N/A                    | Flare Type RT               | N/A   |
| N/A | Flare Slope LT (%)    | N/A   | N/A                    | Flare Slope RT (%)          | N/A   |
| N/A | Flare Traversable LT? | N/A   | N/A                    | Flare Traversable RT?       | N/A   |
| N/A | Landing Length (in)   | N/A   | N/A                    | DWS Provided?               | N/A   |
| N/A | Landing Width (in)    | N/A   | N/A                    | DWS Contrast?               | N/A   |
| N/A | Landing Slope (%)     | N/A   | N/A                    | DWS Length (in)             | N/A   |
| N/A | Landing X Slope (%)   | N/A   | N/A                    | DWS Full Width?             | N/A   |
| N/A | Landing Curb? (Y/N)   | N/A   | N/A                    | DWS Offset (in)             | N/A   |
| N/A | Shared Landing?       | N/A   |                        |                             |       |
| N/A | Gutter Ponding?       | N/A   | N/A                    | Gutter Slope (%)            | N/A   |
| N/A | Gutter Lip Ht (in)    | N/A   | N/A                    | Gutter X Slope (%)          | N/A   |
| N/A | Painted X Walk1?      | No    | N/A                    | Painted X Walk2?            | No    |
|     | X Walk 1 Direction    | To NW |                        | X Walk 2 Direction          | To SW |
| N/A | X Walk 1 Width (in)   | N/A   | N/A                    | X Walk 2 Width (in)         | N/A   |
|     | X Walk 1 Slope (%)    | 2.5   |                        | X Walk 2 Slope (%)          | 7.4   |
|     | X Walk 1 X Slope (%)  | 6.3   |                        | X Walk 2 X Slope (%)        | 4.2   |
| N/A | Ramp inside XWalk1?   | N/A   | N/A                    | Ramp inside XWalk2?         | N/A   |
|     | Road Slope (%)        | 4.7   | N/A                    | Clear Space?                | N/A   |
|     | Road X Slope (%)      | 4.2   | N/A                    | Clear Space to XWalk (in)   | N/A   |
| N/A | Any Obstructions?     | N/A   | N/A                    | Storm Grate/Utility Hazard? | N/A   |
|     | Obstruction Type      |       | l                      | Storm Grate/Utility Type    |       |
|     |                       | N/A   |                        |                             | N/A   |