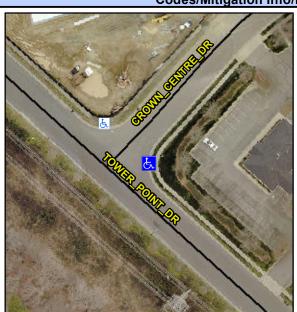

## Access Compliance Report Public Rights-of-Way (Curb Ramps)

Intersection ID: 20823 Main Street: CROWN\_CENTRE\_DR Cross Street: TOWER\_POINT\_DR Location: E

ADA ID: 5F43394EC8EA Ramp Type: PerpDiag Initial Pass/Fail: Fail Overall Compliance: No Severity Score: 33.75

## Field Measurements/Component Compliance

Street 1 Name
Stop Condition-Street 2
Street 2 Name
Stop Condition-Street 1

CROWN CENTRE DR
StopSign
TOWER POINT DR
None

Possible Solutions:

Remove & Replace Curb Ramp With Two New Directional Ramps or Equivalent.