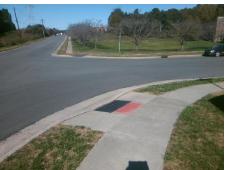

Surveyor Notes:

N/A

PROW/ADA:

R304.5.1, R304.2.2, R304.5.3

Total Cost: \$ 3200.00

|     |                       | Data  | Compliance Description |                             | Data  |
|-----|-----------------------|-------|------------------------|-----------------------------|-------|
| N/A | Ramp Length (in)      | 48.0  | No                     | Ramp Slope (%)              | 10.2  |
| No  | Ramp Width (in)       | 43.0  | No                     | Ramp XSlope (%)             | 6.4   |
| N/A | Flare Type LT         | N/A   | N/A                    | Flare Type RT               | N/A   |
| N/A | Flare Slope LT (%)    | N/A   | N/A                    | Flare Slope RT (%)          | N/A   |
| N/A | Flare Traversable LT? | N/A   | N/A                    | Flare Traversable RT?       | N/A   |
| N/A | Landing Length (in)   | N/A   | N/A                    | DWS Provided?               | N/A   |
| N/A | Landing Width (in)    | N/A   | N/A                    | DWS Contrast?               | N/A   |
| N/A | Landing Slope (%)     | N/A   | N/A                    | DWS Length (in)             | N/A   |
| N/A | Landing X Slope (%)   | N/A   | N/A                    | DWS Full Width?             | N/A   |
| N/A | Landing Curb? (Y/N)   | N/A   | N/A                    | DWS Offset (in)             | N/A   |
| N/A | Shared Landing?       | N/A   |                        |                             |       |
| N/A | Gutter Ponding?       | N/A   | N/A                    | Gutter Slope (%)            | N/A   |
| N/A | Gutter Lip Ht (in)    | N/A   | N/A                    | Gutter X Slope (%)          | N/A   |
| N/A | Painted X Walk1?      | No    | N/A                    | Painted X Walk2?            | No    |
|     | X Walk 1 Direction    | To NW |                        | X Walk 2 Direction          | To SW |
| N/A | X Walk 1 Width (in)   | N/A   | N/A                    | X Walk 2 Width (in)         | N/A   |
|     | X Walk 1 Slope (%)    | 2.5   |                        | X Walk 2 Slope (%)          | 7.4   |
|     | X Walk 1 X Slope (%)  | 6.3   |                        | X Walk 2 X Slope (%)        | 4.2   |
| N/A | Ramp inside XWalk1?   | N/A   | N/A                    | Ramp inside XWalk2?         | N/A   |
|     | Road Slope (%)        | 4.7   | N/A                    | Clear Space?                | N/A   |
|     | Road X Slope (%)      | 4.2   | N/A                    | Clear Space to XWalk (in)   | N/A   |
| N/A | Any Obstructions?     | N/A   | N/A                    | Storm Grate/Utility Hazard? | N/A   |
|     | Obstruction Type      |       | l                      | Storm Grate/Utility Type    |       |
|     |                       | N/A   |                        |                             | N/A   |