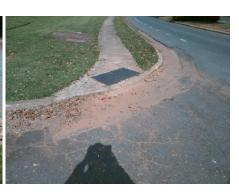

Total Cost: \$ 2750.00

| Compliance Description Data |                       | Compliance Description |     | Data                        |       |
|-----------------------------|-----------------------|------------------------|-----|-----------------------------|-------|
| N/A                         | Ramp Length (in)      | 33.0                   | Yes | Ramp Slope (%)              | 6.5   |
| Yes                         | Ramp Width (in)       | 53.0                   | Yes | Ramp XSlope (%)             | 1.1   |
| N/A                         | Flare Type LT         | Sloped                 | N/A | Flare Type RT               | N/A   |
| N/A                         | Flare Slope LT (%)    | 7.9                    | N/A | Flare Slope RT (%)          | 7.2   |
| N/A                         | Flare Traversable LT? | No                     | N/A | Flare Traversable RT?       | No    |
| Yes                         | Landing Length (in)   | 59.0                   | Yes | DWS Provided?               | Yes   |
| Yes                         | Landing Width (in)    | 48.0                   | Yes | DWS Contrast?               | Yes   |
| Yes                         | Landing Slope (%)     | 0.2                    | Yes | DWS Length (in)             | 24.0  |
| Yes                         | Landing X Slope (%)   | 1.3                    | Yes | DWS Full Width?             | Yes   |
| N/A                         | Landing Curb? (Y/N)   | No                     | Yes | DWS Offset (in)             | 1.5   |
| N/A                         | Shared Landing?       | No                     |     |                             |       |
| No                          | Gutter Ponding?       | Yes                    | No  | Gutter Slope (%)            | 8.8   |
| Yes                         | Gutter Lip Ht (in)    | 0.0                    | Yes | Gutter X Slope (%)          | 1.3   |
| N/A                         | Painted X Walk1?      | No                     | N/A | Painted X Walk2?            | No    |
|                             | X Walk 1 Direction    | To S                   |     | X Walk 2 Direction          | To NE |
| N/A                         | X Walk 1 Width (in)   | N/A                    | N/A | X Walk 2 Width (in)         | N/A   |
|                             | X Walk 1 Slope (%)    | 4.2                    |     | X Walk 2 Slope (%)          | 2.4   |
|                             | X Walk 1 X Slope (%)  | 3.2                    |     | X Walk 2 X Slope (%)        | 0.8   |
| N/A                         | Ramp inside XWalk1?   | N/A                    | N/A | Ramp inside XWalk2?         | N/A   |
|                             | Road Slope (%)        | 0.4                    | N/A | Clear Space?                | Yes   |
|                             | Road X Slope (%)      | 1.5                    | N/A | Clear Space to XWalk (in)   | N/A   |
| Yes                         | Any Obstructions?     | No                     | Yes | Storm Grate/Utility Hazard? | No    |