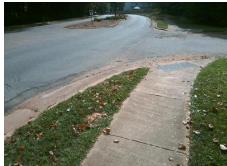

Total Cost: \$ 2750.00

| Compliance Description Data |                       | Compliance Description |     | Data                        |       |
|-----------------------------|-----------------------|------------------------|-----|-----------------------------|-------|
| N/A                         | Ramp Length (in)      | 33.0                   | Yes | Ramp Slope (%)              | 6.5   |
| Yes                         | Ramp Width (in)       | 53.0                   | Yes | Ramp XSlope (%)             | 1.1   |
| N/A                         | Flare Type LT         | Sloped                 | N/A | Flare Type RT               | N/A   |
| N/A                         | Flare Slope LT (%)    | 7.9                    | N/A | Flare Slope RT (%)          | 7.2   |
| N/A                         | Flare Traversable LT? | No                     | N/A | Flare Traversable RT?       | No    |
| Yes                         | Landing Length (in)   | 59.0                   | Yes | DWS Provided?               | Yes   |
| Yes                         | Landing Width (in)    | 48.0                   | Yes | DWS Contrast?               | Yes   |
| Yes                         | Landing Slope (%)     | 0.2                    | Yes | DWS Length (in)             | 24.0  |
| Yes                         | Landing X Slope (%)   | 1.3                    | Yes | DWS Full Width?             | Yes   |
| N/A                         | Landing Curb? (Y/N)   | No                     | Yes | DWS Offset (in)             | 1.5   |
| N/A                         | Shared Landing?       | No                     |     |                             |       |
| No                          | Gutter Ponding?       | Yes                    | No  | Gutter Slope (%)            | 8.8   |
| Yes                         | Gutter Lip Ht (in)    | 0.0                    | Yes | Gutter X Slope (%)          | 1.3   |
| N/A                         | Painted X Walk1?      | No                     | N/A | Painted X Walk2?            | No    |
|                             | X Walk 1 Direction    | To S                   |     | X Walk 2 Direction          | To NE |
| N/A                         | X Walk 1 Width (in)   | N/A                    | N/A | X Walk 2 Width (in)         | N/A   |
|                             | X Walk 1 Slope (%)    | 4.2                    |     | X Walk 2 Slope (%)          | 2.4   |
|                             | X Walk 1 X Slope (%)  | 3.2                    |     | X Walk 2 X Slope (%)        | 0.8   |
| N/A                         | Ramp inside XWalk1?   | N/A                    | N/A | Ramp inside XWalk2?         | N/A   |
|                             | Road Slope (%)        | 0.4                    | N/A | Clear Space?                | Yes   |
|                             | Road X Slope (%)      | 1.5                    | N/A | Clear Space to XWalk (in)   | N/A   |
| Yes                         | Any Obstructions?     | No                     | Yes | Storm Grate/Utility Hazard? | No    |