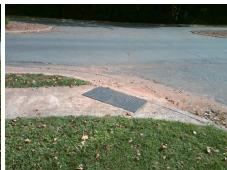

Total Cost: \$ 2750.00

| Compliance Description Data |                       | Compliance Description |     | Data                        |       |
|-----------------------------|-----------------------|------------------------|-----|-----------------------------|-------|
| N/A                         | Ramp Length (in)      | 33.0                   | Yes | Ramp Slope (%)              | 6.5   |
| Yes                         | Ramp Width (in)       | 53.0                   | Yes | Ramp XSlope (%)             | 1.1   |
| N/A                         | Flare Type LT         | Sloped                 | N/A | Flare Type RT               | N/A   |
| N/A                         | Flare Slope LT (%)    | 7.9                    | N/A | Flare Slope RT (%)          | 7.2   |
| N/A                         | Flare Traversable LT? | No                     | N/A | Flare Traversable RT?       | No    |
| Yes                         | Landing Length (in)   | 59.0                   | Yes | DWS Provided?               | Yes   |
| Yes                         | Landing Width (in)    | 48.0                   | Yes | DWS Contrast?               | Yes   |
| Yes                         | Landing Slope (%)     | 0.2                    | Yes | DWS Length (in)             | 24.0  |
| Yes                         | Landing X Slope (%)   | 1.3                    | Yes | DWS Full Width?             | Yes   |
| N/A                         | Landing Curb? (Y/N)   | No                     | Yes | DWS Offset (in)             | 1.5   |
| N/A                         | Shared Landing?       | No                     |     |                             |       |
| No                          | Gutter Ponding?       | Yes                    | No  | Gutter Slope (%)            | 8.8   |
| Yes                         | Gutter Lip Ht (in)    | 0.0                    | Yes | Gutter X Slope (%)          | 1.3   |
| N/A                         | Painted X Walk1?      | No                     | N/A | Painted X Walk2?            | No    |
|                             | X Walk 1 Direction    | To S                   |     | X Walk 2 Direction          | To NE |
| N/A                         | X Walk 1 Width (in)   | N/A                    | N/A | X Walk 2 Width (in)         | N/A   |
|                             | X Walk 1 Slope (%)    | 4.2                    |     | X Walk 2 Slope (%)          | 2.4   |
|                             | X Walk 1 X Slope (%)  | 3.2                    |     | X Walk 2 X Slope (%)        | 0.8   |
| N/A                         | Ramp inside XWalk1?   | N/A                    | N/A | Ramp inside XWalk2?         | N/A   |
|                             | Road Slope (%)        | 0.4                    | N/A | Clear Space?                | Yes   |
|                             | Road X Slope (%)      | 1.5                    | N/A | Clear Space to XWalk (in)   | N/A   |
| Yes                         | Any Obstructions?     | No                     | Yes | Storm Grate/Utility Hazard? | No    |