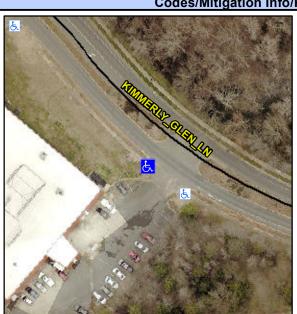

## Access Compliance Report Public Rights-of-Way (Curb Ramps)

Intersection ID: N/AMain Street:KIMMERLY\_GLEN\_LNCross Street: N/AN/ALocation:WADA ID: 5F463040691BRamp Type:PerpDiagInitial Pass/Fail:PassOverall Compliance:NoSeverity Score:5

Codes/Mitigation Info/Possible Solution

Field Measurements/Component Compliance

Street 1 Name
Stop Condition-Street 2
Street 2 Name
Stop Condition-Street 1

Surveyor Notes:
N/A

PROW/ADA:
Not Found,

**ENTRANCE** 

KIMMERLY GLEN LN

None

None

Possible Solutions:

Remove & Replace Curb Slope and Extend Ramp. Remove & Replace Gutter.

N/A

PROW/ADA:

Not Found, R302.7, R304.5.4