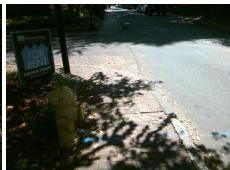

## Field Measurements/Component Compliance

Street 1 Name
Stop Condition-Street 2
Street 2 Name
Stop Condition-Street 1

W 8TH ST None N PINE ST StopSign Possible Solutions:

Remove & Replace Curb Ramp With
Two New Directional Ramps or
Equivalent.

Surveyor Notes:
N/A

PROW/ADA:
Not Found, R304.2.2

Total Cost: \$ 3200.00

| r leid Measurements/Component Compnance |                       |       |                        |                           |       |  |
|-----------------------------------------|-----------------------|-------|------------------------|---------------------------|-------|--|
| Compliance Description                  |                       | Data  | Compliance Description |                           | Data  |  |
| N/A                                     | Ramp Length (in)      | 52.0  | No                     | Ramp Slope (%)            | 8.8   |  |
| Yes                                     | Ramp Width (in)       | 48.0  | Yes                    | Ramp XSlope (%)           | 0.8   |  |
| N/A                                     | Flare Type LT         | N/A   | N/A                    | Flare Type RT             | N/A   |  |
| N/A                                     | Flare Slope LT (%)    | N/A   | N/A                    | Flare Slope RT (%)        | N/A   |  |
| N/A                                     | Flare Traversable LT? | N/A   | N/A                    | Flare Traversable RT?     | N/A   |  |
| N/A                                     | Landing Length (in)   | N/A   | N/A                    | DWS Provided?             | N/A   |  |
| N/A                                     | Landing Width (in)    | N/A   | N/A                    | DWS Contrast?             | N/A   |  |
| N/A                                     | Landing Slope (%)     | N/A   | N/A                    | DWS Length (in)           | N/A   |  |
| N/A                                     | Landing X Slope (%)   | N/A   | N/A                    | DWS Full Width?           | N/A   |  |
| N/A                                     | Landing Curb? (Y/N)   | N/A   | N/A                    | DWS Offset (in)           | N/A   |  |
| N/A                                     | Shared Landing?       | N/A   |                        |                           |       |  |
| N/A                                     | Gutter Ponding?       | N/A   | N/A                    | Gutter Slope (%)          | N/A   |  |
| N/A                                     | Gutter Lip Ht (in)    | N/A   | N/A                    | Gutter X Slope (%)        | N/A   |  |
| N/A                                     | Painted X Walk1?      | No    | N/A                    | Painted X Walk2?          | No    |  |
|                                         | X Walk 1 Direction    | To SW |                        | X Walk 2 Direction        | To SE |  |
| N/A                                     | X Walk 1 Width (in)   | N/A   | N/A                    | X Walk 2 Width (in)       | N/A   |  |
|                                         | X Walk 1 Slope (%)    | 3.2   |                        | X Walk 2 Slope (%)        | 3.5   |  |
|                                         | X Walk 1 X Slope (%)  | 2.4   |                        | X Walk 2 X Slope (%)      | 0.3   |  |
| N/A                                     | Ramp inside XWalk1?   | N/A   | N/A                    | Ramp inside XWalk2?       | N/A   |  |
|                                         | Road Slope (%)        | 2.8   | N/A                    | Clear Space?              | N/A   |  |
|                                         | Road X Slope (%)      | 2.3   | N/A                    | Clear Space to XWalk (in) | N/A   |  |
|                                         |                       |       |                        |                           |       |  |