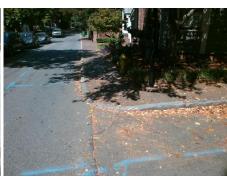

## Field Measurements/Component Compliance

Street 1 Name
Stop Condition-Street 2
Street 2 Name
Stop Condition-Street 1

W 8TH ST None N PINE ST StopSign Possible Solutions:

Remove & Replace Curb Ramp With
Two New Directional Ramps or
Equivalent.

Surveyor Notes:
N/A

PROW/ADA:
Not Found, R304.2.2

Total Cost: \$ 3200.00

| r leid Measurements/Component Compnance |                       |       |                        |                           |       |  |
|-----------------------------------------|-----------------------|-------|------------------------|---------------------------|-------|--|
| Compliance Description                  |                       | Data  | Compliance Description |                           | Data  |  |
| N/A                                     | Ramp Length (in)      | 52.0  | No                     | Ramp Slope (%)            | 8.8   |  |
| Yes                                     | Ramp Width (in)       | 48.0  | Yes                    | Ramp XSlope (%)           | 0.8   |  |
| N/A                                     | Flare Type LT         | N/A   | N/A                    | Flare Type RT             | N/A   |  |
| N/A                                     | Flare Slope LT (%)    | N/A   | N/A                    | Flare Slope RT (%)        | N/A   |  |
| N/A                                     | Flare Traversable LT? | N/A   | N/A                    | Flare Traversable RT?     | N/A   |  |
| N/A                                     | Landing Length (in)   | N/A   | N/A                    | DWS Provided?             | N/A   |  |
| N/A                                     | Landing Width (in)    | N/A   | N/A                    | DWS Contrast?             | N/A   |  |
| N/A                                     | Landing Slope (%)     | N/A   | N/A                    | DWS Length (in)           | N/A   |  |
| N/A                                     | Landing X Slope (%)   | N/A   | N/A                    | DWS Full Width?           | N/A   |  |
| N/A                                     | Landing Curb? (Y/N)   | N/A   | N/A                    | DWS Offset (in)           | N/A   |  |
| N/A                                     | Shared Landing?       | N/A   |                        |                           |       |  |
| N/A                                     | Gutter Ponding?       | N/A   | N/A                    | Gutter Slope (%)          | N/A   |  |
| N/A                                     | Gutter Lip Ht (in)    | N/A   | N/A                    | Gutter X Slope (%)        | N/A   |  |
| N/A                                     | Painted X Walk1?      | No    | N/A                    | Painted X Walk2?          | No    |  |
|                                         | X Walk 1 Direction    | To SW |                        | X Walk 2 Direction        | To SE |  |
| N/A                                     | X Walk 1 Width (in)   | N/A   | N/A                    | X Walk 2 Width (in)       | N/A   |  |
|                                         | X Walk 1 Slope (%)    | 3.2   |                        | X Walk 2 Slope (%)        | 3.5   |  |
|                                         | X Walk 1 X Slope (%)  | 2.4   |                        | X Walk 2 X Slope (%)      | 0.3   |  |
| N/A                                     | Ramp inside XWalk1?   | N/A   | N/A                    | Ramp inside XWalk2?       | N/A   |  |
|                                         | Road Slope (%)        | 2.8   | N/A                    | Clear Space?              | N/A   |  |
|                                         | Road X Slope (%)      | 2.3   | N/A                    | Clear Space to XWalk (in) | N/A   |  |
|                                         |                       |       |                        |                           |       |  |