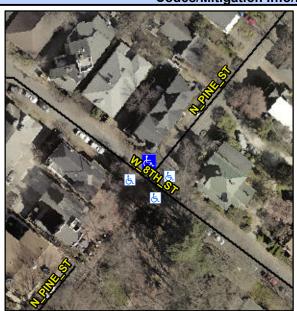

## Access Compliance Report Public Rights-of-Way (Curb Ramps)

Intersection ID: 11628 Main Street: W\_8TH\_ST Cross Street: N\_PINE\_ST Location: N

ADA ID: 5F4997A3FA63 Ramp Type: PerpDiag Initial Pass/Fail: Fail Overall Compliance: No Severity Score: 12.5