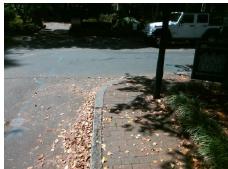

## Field Measurements/Component Compliance

Street 1 Name
Stop Condition-Street 2
Street 2 Name
Stop Condition-Street 1

W 8TH ST None N PINE ST StopSign Possible Solutions:

Remove & Replace Curb Ramp With
Two New Directional Ramps or
Equivalent.

Surveyor Notes:
N/A

PROW/ADA:
Not Found, R304.2.2

Total Cost: \$ 3200.00

| r leid Measurements/Component Compnance |                       |       |                        |                           |       |  |
|-----------------------------------------|-----------------------|-------|------------------------|---------------------------|-------|--|
| Compliance Description                  |                       | Data  | Compliance Description |                           | Data  |  |
| N/A                                     | Ramp Length (in)      | 52.0  | No                     | Ramp Slope (%)            | 8.8   |  |
| Yes                                     | Ramp Width (in)       | 48.0  | Yes                    | Ramp XSlope (%)           | 0.8   |  |
| N/A                                     | Flare Type LT         | N/A   | N/A                    | Flare Type RT             | N/A   |  |
| N/A                                     | Flare Slope LT (%)    | N/A   | N/A                    | Flare Slope RT (%)        | N/A   |  |
| N/A                                     | Flare Traversable LT? | N/A   | N/A                    | Flare Traversable RT?     | N/A   |  |
| N/A                                     | Landing Length (in)   | N/A   | N/A                    | DWS Provided?             | N/A   |  |
| N/A                                     | Landing Width (in)    | N/A   | N/A                    | DWS Contrast?             | N/A   |  |
| N/A                                     | Landing Slope (%)     | N/A   | N/A                    | DWS Length (in)           | N/A   |  |
| N/A                                     | Landing X Slope (%)   | N/A   | N/A                    | DWS Full Width?           | N/A   |  |
| N/A                                     | Landing Curb? (Y/N)   | N/A   | N/A                    | DWS Offset (in)           | N/A   |  |
| N/A                                     | Shared Landing?       | N/A   |                        |                           |       |  |
| N/A                                     | Gutter Ponding?       | N/A   | N/A                    | Gutter Slope (%)          | N/A   |  |
| N/A                                     | Gutter Lip Ht (in)    | N/A   | N/A                    | Gutter X Slope (%)        | N/A   |  |
| N/A                                     | Painted X Walk1?      | No    | N/A                    | Painted X Walk2?          | No    |  |
|                                         | X Walk 1 Direction    | To SW |                        | X Walk 2 Direction        | To SE |  |
| N/A                                     | X Walk 1 Width (in)   | N/A   | N/A                    | X Walk 2 Width (in)       | N/A   |  |
|                                         | X Walk 1 Slope (%)    | 3.2   |                        | X Walk 2 Slope (%)        | 3.5   |  |
|                                         | X Walk 1 X Slope (%)  | 2.4   |                        | X Walk 2 X Slope (%)      | 0.3   |  |
| N/A                                     | Ramp inside XWalk1?   | N/A   | N/A                    | Ramp inside XWalk2?       | N/A   |  |
|                                         | Road Slope (%)        | 2.8   | N/A                    | Clear Space?              | N/A   |  |
|                                         | Road X Slope (%)      | 2.3   | N/A                    | Clear Space to XWalk (in) | N/A   |  |
|                                         |                       |       |                        |                           |       |  |