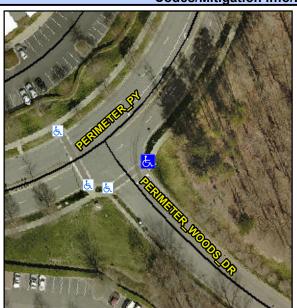

## **Access Compliance Report Public Rights-of-Way** (Curb Ramps)

Intersection ID: 3642 Main Street: PERIMETER\_WOODS\_DR **Cross Street: PERIMETER\_PY** Location: SE **Severity Score:** ADA ID: 5F4A8E48C61B Ramp Type: Perp Initial Pass/Fail: Fail **Overall Compliance: No** 10

**Codes/Mitigation Info/Possible Solution** 

| Street 1 Name           | PERIMETER WOODS DR |
|-------------------------|--------------------|
| Stop Condition-Street 2 | StopSign           |
| Street 2 Name           | N/A                |
| Stop Condition-Street 1 | N/A                |