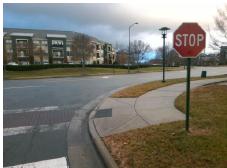

## **Access Compliance Report Public Rights-of-Way** (Curb Ramps)

Intersection ID: 3642 Main Street: PERIMETER\_WOODS\_DR **Cross Street: PERIMETER\_PY** Location: SE **Severity Score:** ADA ID: 5F4A8E48C61B Ramp Type: Perp Initial Pass/Fail: Fail **Overall Compliance: No** 10

**Codes/Mitigation Info/Possible Solution** 

| Street 1 Name           | PERIMETER WOODS DR |
|-------------------------|--------------------|
| Stop Condition-Street 2 | StopSign           |
| Street 2 Name           | N/A                |
| Stop Condition-Street 1 | N/A                |