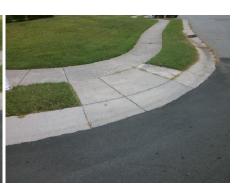

## Field Measurements/Component Compliance

Street 1 Name
Stop Condition-Street 2
Street 2 Name
Stop Condition-Street 1

ERWIN RIDGE AV StopSign SWANSONG LN None Possible Solutions:

Remove & Replace Curb Ramp With Two New Directional Ramps or Equivalent. Remove & Replace Gutter.

Surveyor Notes:

N/A

PROW/ADA:

Not Found, R304.5.3, R305, R304.5.4

Total Cost: \$ 3950.00

| rieid Measurements/Component Compnance |       |                       |        |      |                    |                       |       |
|----------------------------------------|-------|-----------------------|--------|------|--------------------|-----------------------|-------|
|                                        | Compl | iance Description     | Data   | Comp | liance             | Description           | Data  |
|                                        | N/A   | Ramp Length (in)      | 45.0   | Yes  | Ramp               | Slope (%)             | 6.9   |
|                                        | Yes   | Ramp Width (in)       | 48.0   | No   | Ramp               | XSlope (%)            | 2.7   |
|                                        | N/A   | Flare Type LT         | Sloped | N/A  | Flare <sup>-</sup> | Type RT               | N/A   |
|                                        | N/A   | Flare Slope LT (%)    | 9.1    | N/A  | Flare              | Slope RT (%)          | 1.0   |
|                                        | N/A   | Flare Traversable LT? | No     | N/A  | Flare              | Traversable RT?       | No    |
|                                        | Yes   | Landing Length (in)   | 48.0   | No   | DWS                | Provided?             | No    |
|                                        | Yes   | Landing Width (in)    | 48.0   | N/A  | DWS                | Contrast?             | No    |
|                                        | Yes   | Landing Slope (%)     | 2.0    | N/A  | DWS                | Length (in)           | N/A   |
|                                        | No    | Landing X Slope (%)   | 4.1    | N/A  | DWS                | Full Width?           | No    |
|                                        | N/A   | Landing Curb? (Y/N)   | No     | N/A  | DWS                | Offset (in)           | N/A   |
|                                        | N/A   | Shared Landing?       | No     |      |                    |                       |       |
|                                        | Yes   | Gutter Ponding?       | No     | No   | Gutter             | Slope (%)             | 7.1   |
|                                        | Yes   | Gutter Lip Ht (in)    | 0.0    | No   | Gutter             | X Slope (%)           | 3.5   |
|                                        | N/A   | Painted X Walk1?      | No     | N/A  | Painte             | ed X Walk2?           | No    |
|                                        |       | X Walk 1 Direction    | To SW  |      | X Wal              | k 2 Direction         | To SE |
|                                        | N/A   | X Walk 1 Width (in)   | N/A    | N/A  | X Wal              | k 2 Width (in)        | N/A   |
|                                        |       | X Walk 1 Slope (%)    | 4.3    |      | X Wal              | k 2 Slope (%)         | 0.3   |
|                                        |       | X Walk 1 X Slope (%)  | 2.2    |      | X Wal              | k 2 X Slope (%)       | 4.5   |
|                                        | N/A   | Ramp inside XWalk1?   | N/A    | N/A  | Ramp               | inside XWalk2?        | N/A   |
|                                        |       | Road Slope (%)        | 2.8    | N/A  | Clear              | Space?                | Yes   |
|                                        |       | Road X Slope (%)      | 3.1    | N/A  | Clear              | Space to XWalk (in)   | N/A   |
|                                        | Yes   | Any Obstructions?     | No     | Yes  | Storm              | Grate/Utility Hazard? | No    |
|                                        |       | Obstruction Type      |        | l    | Storm              | Grate/Utility Type    |       |
|                                        |       |                       |        |      |                    |                       |       |