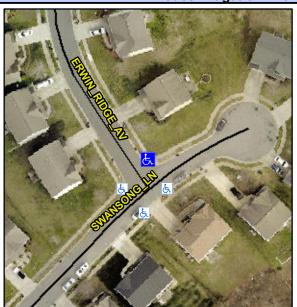

## Access Compliance Report Public Rights-of-Way (Curb Ramps)

N/A

Good

Surface Condition? (G/P)

Intersection ID: 42773 Main Street: ERWIN\_RIDGE\_AV Cross Street: SWANSONG\_LN Location: N

ADA ID: 5F4B78A9EF18 Ramp Type: PerpDiag Initial Pass/Fail: Pass Overall Compliance: No Severity Score: 15.25