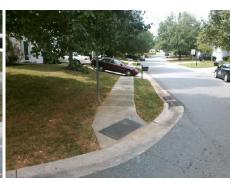

## Field Measurements/Component Compliance

**CHIMNEY ROCK CT** Street 1 Name Stop Condition-Street 1 StopSign Street 2 Name N/A Stop Condition-Street 2 N/A

| russible solution             |     |  |  |
|-------------------------------|-----|--|--|
| Possible Solutions:           | Co  |  |  |
| Remove & Replace Entire Ramp. |     |  |  |
|                               | Ye  |  |  |
|                               | No  |  |  |
|                               | No  |  |  |
|                               | N/A |  |  |
|                               | N/A |  |  |
| Surveyor Notes:               | N/A |  |  |
| N/A                           | N/A |  |  |
|                               | N/A |  |  |
|                               | N/A |  |  |
|                               | N/A |  |  |
| PROW/ADA:                     | N/A |  |  |
| R304.2.2, R304.5.3            | N/A |  |  |
|                               |     |  |  |
|                               |     |  |  |
|                               |     |  |  |
|                               |     |  |  |

| Field Measurements/Component Compliance |                       |      |      |                             |      |  |  |  |
|-----------------------------------------|-----------------------|------|------|-----------------------------|------|--|--|--|
| Comp                                    | liance Description    | Data | Comp | oliance Description         | Data |  |  |  |
| N/A                                     | Ramp Length (in)      | 57.0 | N/A  | Grade Break?                | N/A  |  |  |  |
| Yes                                     | Ramp Width (in)       | 54.0 | N/A  | Grade Break Slope (%)       | 0.0  |  |  |  |
| No                                      | Ramp Slope (%)        | 13.4 | N/A  | Grade Break XSlope (%)      | 0.0  |  |  |  |
| No                                      | Ramp XSlope (%)       | 3.1  |      |                             |      |  |  |  |
| N/A                                     | Flare Type LT         | N/A  | N/A  | Flare Type RT               | N/A  |  |  |  |
| N/A                                     | Flare Slope LT (%)    | N/A  | N/A  | Flare Slope RT (%)          | 0.0  |  |  |  |
| N/A                                     | Flare Traversable LT? | N/A  | N/A  | Flare Traversable RT?       | N/A  |  |  |  |
| N/A                                     | Landing Length (in)   | 0.0  | N/A  | DWS Provided?               | N/A  |  |  |  |
| N/A                                     | Landing Width (in)    | 0.0  | N/A  | DWS Contrast?               | N/A  |  |  |  |
| N/A                                     | Landing Slope (%)     | 0.0  | N/A  | DWS Length (in)             | N/A  |  |  |  |
| N/A                                     | Landing X Slope (%)   | 0.0  | N/A  | DWS Full Width?             | N/A  |  |  |  |
| N/A                                     | Landing Curb? (Y/N)   | N/A  | N/A  | DWS Offset LT (in)          | N/A  |  |  |  |
| N/A                                     | Shared Landing?       | N/A  | N/A  | DWS Offset RT (in)          | N/A  |  |  |  |
| N/A                                     | Gutter Ponding?       | 0.0  | N/A  | Gutter Slope (%)            | N/A  |  |  |  |
| N/A                                     | Gutter Lip Ht (in)    | 0.5  | N/A  | Gutter X Slope (%)          | N/A  |  |  |  |
| N/A                                     | Painted X Walk1?      | No   |      | Road Slope (%)              | 3.7  |  |  |  |
|                                         | X Walk 1 Direction    | To N |      | Road X Slope (%)            | 0.4  |  |  |  |
|                                         | X Walk 1 Width (in)   | N/A  |      | Clear Space?                | N/A  |  |  |  |
|                                         | X Walk 1 Slope (%)    | 3.7  | N/A  | Clear Space to XWalk (in)   | N/A  |  |  |  |
|                                         | X Walk 1 X Slope (%)  | 0.4  | N/A  | Storm Grate/Utility Hazard? | N/A  |  |  |  |
| N/A                                     | Ramp inside XWalk1?   | N/A  |      | Storm Grate/Utility Type    |      |  |  |  |
| N/A                                     | Any Obstructions?     | N/A  |      |                             | N/A  |  |  |  |
|                                         | Obstruction Type      |      | Yes  | Surface Condition? (G/P)    | Good |  |  |  |
|                                         |                       | N/A  | N/A  | Curb Slope (%)              | 16.3 |  |  |  |
|                                         |                       |      | -    |                             |      |  |  |  |