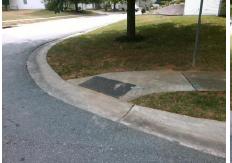

## Field Measurements/Component Compliance

**CHIMNEY ROCK CT** Street 1 Name Stop Condition-Street 1 StopSign Street 2 Name N/A Stop Condition-Street 2 N/A

| russible solution             |     |  |  |
|-------------------------------|-----|--|--|
| Possible Solutions:           | Co  |  |  |
| Remove & Replace Entire Ramp. |     |  |  |
|                               | Ye  |  |  |
|                               | No  |  |  |
|                               | No  |  |  |
|                               | N/A |  |  |
|                               | N/A |  |  |
| Surveyor Notes:               | N/A |  |  |
| N/A                           | N/A |  |  |
|                               | N/A |  |  |
|                               | N/A |  |  |
|                               | N/A |  |  |
| PROW/ADA:                     | N/A |  |  |
| R304.2.2, R304.5.3            | N/A |  |  |
|                               |     |  |  |
|                               |     |  |  |
|                               |     |  |  |
|                               |     |  |  |

| Field Measurements/Component Compliance |                       |      |      |                             |      |  |  |  |
|-----------------------------------------|-----------------------|------|------|-----------------------------|------|--|--|--|
| Comp                                    | liance Description    | Data | Comp | oliance Description         | Data |  |  |  |
| N/A                                     | Ramp Length (in)      | 57.0 | N/A  | Grade Break?                | N/A  |  |  |  |
| Yes                                     | Ramp Width (in)       | 54.0 | N/A  | Grade Break Slope (%)       | 0.0  |  |  |  |
| No                                      | Ramp Slope (%)        | 13.4 | N/A  | Grade Break XSlope (%)      | 0.0  |  |  |  |
| No                                      | Ramp XSlope (%)       | 3.1  |      |                             |      |  |  |  |
| N/A                                     | Flare Type LT         | N/A  | N/A  | Flare Type RT               | N/A  |  |  |  |
| N/A                                     | Flare Slope LT (%)    | N/A  | N/A  | Flare Slope RT (%)          | 0.0  |  |  |  |
| N/A                                     | Flare Traversable LT? | N/A  | N/A  | Flare Traversable RT?       | N/A  |  |  |  |
| N/A                                     | Landing Length (in)   | 0.0  | N/A  | DWS Provided?               | N/A  |  |  |  |
| N/A                                     | Landing Width (in)    | 0.0  | N/A  | DWS Contrast?               | N/A  |  |  |  |
| N/A                                     | Landing Slope (%)     | 0.0  | N/A  | DWS Length (in)             | N/A  |  |  |  |
| N/A                                     | Landing X Slope (%)   | 0.0  | N/A  | DWS Full Width?             | N/A  |  |  |  |
| N/A                                     | Landing Curb? (Y/N)   | N/A  | N/A  | DWS Offset LT (in)          | N/A  |  |  |  |
| N/A                                     | Shared Landing?       | N/A  | N/A  | DWS Offset RT (in)          | N/A  |  |  |  |
| N/A                                     | Gutter Ponding?       | 0.0  | N/A  | Gutter Slope (%)            | N/A  |  |  |  |
| N/A                                     | Gutter Lip Ht (in)    | 0.5  | N/A  | Gutter X Slope (%)          | N/A  |  |  |  |
| N/A                                     | Painted X Walk1?      | No   |      | Road Slope (%)              | 3.7  |  |  |  |
|                                         | X Walk 1 Direction    | To N |      | Road X Slope (%)            | 0.4  |  |  |  |
|                                         | X Walk 1 Width (in)   | N/A  |      | Clear Space?                | N/A  |  |  |  |
|                                         | X Walk 1 Slope (%)    | 3.7  | N/A  | Clear Space to XWalk (in)   | N/A  |  |  |  |
|                                         | X Walk 1 X Slope (%)  | 0.4  | N/A  | Storm Grate/Utility Hazard? | N/A  |  |  |  |
| N/A                                     | Ramp inside XWalk1?   | N/A  |      | Storm Grate/Utility Type    |      |  |  |  |
| N/A                                     | Any Obstructions?     | N/A  |      |                             | N/A  |  |  |  |
|                                         | Obstruction Type      |      | Yes  | Surface Condition? (G/P)    | Good |  |  |  |
|                                         |                       | N/A  | N/A  | Curb Slope (%)              | 16.3 |  |  |  |
|                                         |                       |      | -    |                             |      |  |  |  |