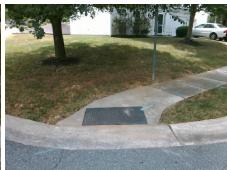

## Field Measurements/Component Compliance

**CHIMNEY ROCK CT** Street 1 Name Stop Condition-Street 1 StopSign Street 2 Name N/A Stop Condition-Street 2 N/A

| russible solution             |     |  |  |
|-------------------------------|-----|--|--|
| Possible Solutions:           | Co  |  |  |
| Remove & Replace Entire Ramp. |     |  |  |
|                               | Ye  |  |  |
|                               | No  |  |  |
|                               | No  |  |  |
|                               | N/A |  |  |
|                               | N/A |  |  |
| Surveyor Notes:               | N/A |  |  |
| N/A                           | N/A |  |  |
|                               | N/A |  |  |
|                               | N/A |  |  |
|                               | N/A |  |  |
| PROW/ADA:                     | N/A |  |  |
| R304.2.2, R304.5.3            | N/A |  |  |
|                               |     |  |  |
|                               |     |  |  |
|                               |     |  |  |
|                               |     |  |  |

| Field Measurements/Component Compliance |                       |      |      |                             |      |  |  |  |
|-----------------------------------------|-----------------------|------|------|-----------------------------|------|--|--|--|
| Comp                                    | liance Description    | Data | Comp | oliance Description         | Data |  |  |  |
| N/A                                     | Ramp Length (in)      | 57.0 | N/A  | Grade Break?                | N/A  |  |  |  |
| Yes                                     | Ramp Width (in)       | 54.0 | N/A  | Grade Break Slope (%)       | 0.0  |  |  |  |
| No                                      | Ramp Slope (%)        | 13.4 | N/A  | Grade Break XSlope (%)      | 0.0  |  |  |  |
| No                                      | Ramp XSlope (%)       | 3.1  |      |                             |      |  |  |  |
| N/A                                     | Flare Type LT         | N/A  | N/A  | Flare Type RT               | N/A  |  |  |  |
| N/A                                     | Flare Slope LT (%)    | N/A  | N/A  | Flare Slope RT (%)          | 0.0  |  |  |  |
| N/A                                     | Flare Traversable LT? | N/A  | N/A  | Flare Traversable RT?       | N/A  |  |  |  |
| N/A                                     | Landing Length (in)   | 0.0  | N/A  | DWS Provided?               | N/A  |  |  |  |
| N/A                                     | Landing Width (in)    | 0.0  | N/A  | DWS Contrast?               | N/A  |  |  |  |
| N/A                                     | Landing Slope (%)     | 0.0  | N/A  | DWS Length (in)             | N/A  |  |  |  |
| N/A                                     | Landing X Slope (%)   | 0.0  | N/A  | DWS Full Width?             | N/A  |  |  |  |
| N/A                                     | Landing Curb? (Y/N)   | N/A  | N/A  | DWS Offset LT (in)          | N/A  |  |  |  |
| N/A                                     | Shared Landing?       | N/A  | N/A  | DWS Offset RT (in)          | N/A  |  |  |  |
| N/A                                     | Gutter Ponding?       | 0.0  | N/A  | Gutter Slope (%)            | N/A  |  |  |  |
| N/A                                     | Gutter Lip Ht (in)    | 0.5  | N/A  | Gutter X Slope (%)          | N/A  |  |  |  |
| N/A                                     | Painted X Walk1?      | No   |      | Road Slope (%)              | 3.7  |  |  |  |
|                                         | X Walk 1 Direction    | To N |      | Road X Slope (%)            | 0.4  |  |  |  |
|                                         | X Walk 1 Width (in)   | N/A  |      | Clear Space?                | N/A  |  |  |  |
|                                         | X Walk 1 Slope (%)    | 3.7  | N/A  | Clear Space to XWalk (in)   | N/A  |  |  |  |
|                                         | X Walk 1 X Slope (%)  | 0.4  | N/A  | Storm Grate/Utility Hazard? | N/A  |  |  |  |
| N/A                                     | Ramp inside XWalk1?   | N/A  |      | Storm Grate/Utility Type    |      |  |  |  |
| N/A                                     | Any Obstructions?     | N/A  |      |                             | N/A  |  |  |  |
|                                         | Obstruction Type      |      | Yes  | Surface Condition? (G/P)    | Good |  |  |  |
|                                         |                       | N/A  | N/A  | Curb Slope (%)              | 16.3 |  |  |  |
|                                         |                       |      | -    |                             |      |  |  |  |