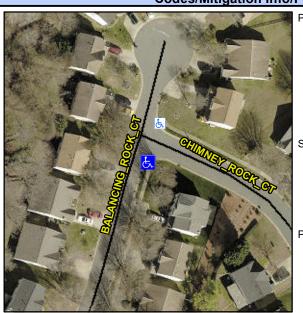

## **Access Compliance Report Public Rights-of-Way** (Curb Ramps)

Intersection ID: 6013 Main Street: BALANCING\_ROCK\_CT Cross Street: CHIMNEY\_ROCK\_CT Location: **ADA ID: 5F4E771D5FF0** Ramp Type: Directional1 Initial Pass/Fail: Fail **Overall Compliance: No** Severity Score: 26.25