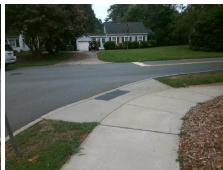

## Field Measurements/Component Compliance

Street 1 Name Stop Condition-Street 2 Street 2 Name

MARSH RD StopSign Possible Solutions: **Remove & Replace Curb Ramp With** Two New Directional Ramps or Equivalent.

Surveyor Notes: N/A

R304.2.2, R304.5.3

**SEDGEFIELD RD** Stop Condition-Street 1 StopSign

> Total Cost: 3200.00

| Compliance Description |                       | Data  | Compliance |       | Description             | Data  |
|------------------------|-----------------------|-------|------------|-------|-------------------------|-------|
| N/A                    | Ramp Length (in)      | 64.0  | No         | Ramp  | Slope (%)               | 8.4   |
| Yes                    | Ramp Width (in)       | 48.0  | No         | Ramp  | XSlope (%)              | 2.8   |
| N/A                    | Flare Type LT         | N/A   | N/A        | Flare | Type RT                 | N/A   |
| N/A                    | Flare Slope LT (%)    | N/A   | N/A        | Flare | Slope RT (%)            | N/A   |
| N/A                    | Flare Traversable LT? | N/A   | N/A        | Flare | Traversable RT?         | N/A   |
| N/A                    | Landing Length (in)   | N/A   | N/A        | DWS   | Provided?               | N/A   |
| N/A                    | Landing Width (in)    | N/A   | N/A        | DWS   | Contrast?               | N/A   |
| N/A                    | Landing Slope (%)     | N/A   | N/A        | DWS   | Length (in)             | N/A   |
| N/A                    | Landing X Slope (%)   | N/A   | N/A        | DWS   | Full Width?             | N/A   |
| N/A                    | Landing Curb? (Y/N)   | N/A   | N/A        | DWS   | Offset (in)             | N/A   |
| N/A                    | Shared Landing?       | N/A   |            |       |                         |       |
| N/A                    | Gutter Ponding?       | N/A   | N/A        | Gutte | r Slope (%)             | N/A   |
| N/A                    | Gutter Lip Ht (in)    | N/A   | N/A        | Gutte | er X Slope (%)          | N/A   |
| N/A                    | Painted X Walk1?      | No    | N/A        | Paint | ed X Walk2?             | No    |
|                        | X Walk 1 Direction    | To SW |            | X Wa  | lk 2 Direction          | To SE |
| N/A                    | X Walk 1 Width (in)   | N/A   | N/A        | X Wa  | lk 2 Width (in)         | N/A   |
|                        | X Walk 1 Slope (%)    | 2.0   |            | X Wa  | lk 2 Slope (%)          | 2.6   |
|                        | X Walk 1 X Slope (%)  | 0.4   |            | X Wa  | lk 2 X Slope (%)        | 0.8   |
| N/A                    | Ramp inside XWalk1?   | N/A   | N/A        | Ram   | inside XWalk2?          | N/A   |
|                        | Road Slope (%)        | 1.9   | N/A        | Clear | Space?                  | N/A   |
|                        | Road X Slope (%)      | 3.3   | N/A        | Clear | Space to XWalk (in)     | N/A   |
| N/A                    | Any Obstructions?     | N/A   | N/A        | Storn | n Grate/Utility Hazard? | N/A   |
|                        | Obstruction Type      |       | l          | Storn | n Grate/Utility Type    |       |
|                        |                       | N/A   |            |       |                         | N/A   |