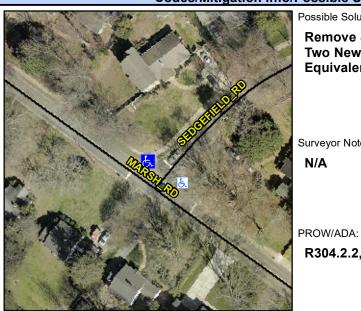

## **Access Compliance Report Public Rights-of-Way** (Curb Ramps)

Intersection ID: 15869 Main Street: MARSH RD **Cross Street: SEDGEFIELD RD** Location: ADA ID: 5F4FC38452C0 Ramp Type: PerpDiag Initial Pass/Fail: Fail **Overall Compliance: No** Severity Score: 13.75

## Field Measurements/Component Compliance

Street 1 Name Stop Condition-Street 2 Street 2 Name

MARSH RD StopSign Possible Solutions: **Remove & Replace Curb Ramp With** Two New Directional Ramps or Equivalent.