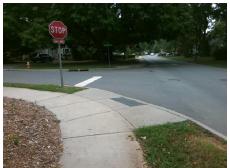

## Field Measurements/Component Compliance

Street 1 Name Stop Condition-Street 2 Street 2 Name

MARSH RD StopSign Possible Solutions: **Remove & Replace Curb Ramp With** Two New Directional Ramps or Equivalent.

Surveyor Notes: N/A

R304.2.2, R304.5.3

**SEDGEFIELD RD** Stop Condition-Street 1 StopSign

> Total Cost: 3200.00

| Compliance Description |                       | Data  | Compliance |       | Description             | Data  |
|------------------------|-----------------------|-------|------------|-------|-------------------------|-------|
| N/A                    | Ramp Length (in)      | 64.0  | No         | Ramp  | Slope (%)               | 8.4   |
| Yes                    | Ramp Width (in)       | 48.0  | No         | Ramp  | XSlope (%)              | 2.8   |
| N/A                    | Flare Type LT         | N/A   | N/A        | Flare | Type RT                 | N/A   |
| N/A                    | Flare Slope LT (%)    | N/A   | N/A        | Flare | Slope RT (%)            | N/A   |
| N/A                    | Flare Traversable LT? | N/A   | N/A        | Flare | Traversable RT?         | N/A   |
| N/A                    | Landing Length (in)   | N/A   | N/A        | DWS   | Provided?               | N/A   |
| N/A                    | Landing Width (in)    | N/A   | N/A        | DWS   | Contrast?               | N/A   |
| N/A                    | Landing Slope (%)     | N/A   | N/A        | DWS   | Length (in)             | N/A   |
| N/A                    | Landing X Slope (%)   | N/A   | N/A        | DWS   | Full Width?             | N/A   |
| N/A                    | Landing Curb? (Y/N)   | N/A   | N/A        | DWS   | Offset (in)             | N/A   |
| N/A                    | Shared Landing?       | N/A   |            |       |                         |       |
| N/A                    | Gutter Ponding?       | N/A   | N/A        | Gutte | r Slope (%)             | N/A   |
| N/A                    | Gutter Lip Ht (in)    | N/A   | N/A        | Gutte | er X Slope (%)          | N/A   |
| N/A                    | Painted X Walk1?      | No    | N/A        | Paint | ed X Walk2?             | No    |
|                        | X Walk 1 Direction    | To SW |            | X Wa  | lk 2 Direction          | To SE |
| N/A                    | X Walk 1 Width (in)   | N/A   | N/A        | X Wa  | lk 2 Width (in)         | N/A   |
|                        | X Walk 1 Slope (%)    | 2.0   |            | X Wa  | lk 2 Slope (%)          | 2.6   |
|                        | X Walk 1 X Slope (%)  | 0.4   |            | X Wa  | lk 2 X Slope (%)        | 0.8   |
| N/A                    | Ramp inside XWalk1?   | N/A   | N/A        | Ram   | inside XWalk2?          | N/A   |
|                        | Road Slope (%)        | 1.9   | N/A        | Clear | Space?                  | N/A   |
|                        | Road X Slope (%)      | 3.3   | N/A        | Clear | Space to XWalk (in)     | N/A   |
| N/A                    | Any Obstructions?     | N/A   | N/A        | Storn | n Grate/Utility Hazard? | N/A   |
|                        | Obstruction Type      |       | l          | Storn | n Grate/Utility Type    |       |
|                        |                       | N/A   |            |       |                         | N/A   |