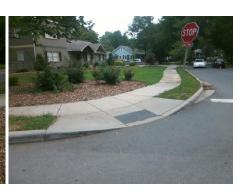

## Field Measurements/Component Compliance

Street 1 Name Stop Condition-Street 2 Street 2 Name

MARSH RD StopSign Possible Solutions: **Remove & Replace Curb Ramp With** Two New Directional Ramps or Equivalent.

Surveyor Notes: N/A

R304.2.2, R304.5.3

**SEDGEFIELD RD** Stop Condition-Street 1 StopSign

> Total Cost: 3200.00

| Compliance Description |                       | Data  | Compliance |       | Description             | Data  |
|------------------------|-----------------------|-------|------------|-------|-------------------------|-------|
| N/A                    | Ramp Length (in)      | 64.0  | No         | Ramp  | Slope (%)               | 8.4   |
| Yes                    | Ramp Width (in)       | 48.0  | No         | Ramp  | XSlope (%)              | 2.8   |
| N/A                    | Flare Type LT         | N/A   | N/A        | Flare | Type RT                 | N/A   |
| N/A                    | Flare Slope LT (%)    | N/A   | N/A        | Flare | Slope RT (%)            | N/A   |
| N/A                    | Flare Traversable LT? | N/A   | N/A        | Flare | Traversable RT?         | N/A   |
| N/A                    | Landing Length (in)   | N/A   | N/A        | DWS   | Provided?               | N/A   |
| N/A                    | Landing Width (in)    | N/A   | N/A        | DWS   | Contrast?               | N/A   |
| N/A                    | Landing Slope (%)     | N/A   | N/A        | DWS   | Length (in)             | N/A   |
| N/A                    | Landing X Slope (%)   | N/A   | N/A        | DWS   | Full Width?             | N/A   |
| N/A                    | Landing Curb? (Y/N)   | N/A   | N/A        | DWS   | Offset (in)             | N/A   |
| N/A                    | Shared Landing?       | N/A   |            |       |                         |       |
| N/A                    | Gutter Ponding?       | N/A   | N/A        | Gutte | r Slope (%)             | N/A   |
| N/A                    | Gutter Lip Ht (in)    | N/A   | N/A        | Gutte | er X Slope (%)          | N/A   |
| N/A                    | Painted X Walk1?      | No    | N/A        | Paint | ed X Walk2?             | No    |
|                        | X Walk 1 Direction    | To SW |            | X Wa  | lk 2 Direction          | To SE |
| N/A                    | X Walk 1 Width (in)   | N/A   | N/A        | X Wa  | lk 2 Width (in)         | N/A   |
|                        | X Walk 1 Slope (%)    | 2.0   |            | X Wa  | lk 2 Slope (%)          | 2.6   |
|                        | X Walk 1 X Slope (%)  | 0.4   |            | X Wa  | lk 2 X Slope (%)        | 0.8   |
| N/A                    | Ramp inside XWalk1?   | N/A   | N/A        | Ram   | inside XWalk2?          | N/A   |
|                        | Road Slope (%)        | 1.9   | N/A        | Clear | Space?                  | N/A   |
|                        | Road X Slope (%)      | 3.3   | N/A        | Clear | Space to XWalk (in)     | N/A   |
| N/A                    | Any Obstructions?     | N/A   | N/A        | Storn | n Grate/Utility Hazard? | N/A   |
|                        | Obstruction Type      |       | l          | Storn | n Grate/Utility Type    |       |
|                        |                       | N/A   |            |       |                         | N/A   |