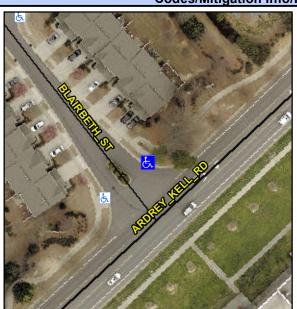

## Access Compliance Report Public Rights-of-Way (Curb Ramps)

Intersection ID: 50940 Main Street: BLAIRBETH\_ST Cross Street: ARDREY\_KELL\_RD Location: NE

ADA ID: 5F5016D9254A Ramp Type: Perp Initial Pass/Fail: Fail Overall Compliance: No Severity Score: 12.5