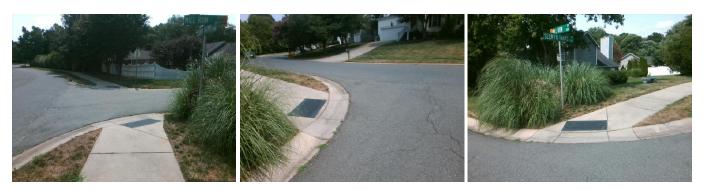

## Access Compliance Report Public Rights-of-Way (Curb Ramps)

| Intersection ID: 16823                  | Main Str        | Main Street: MILL_RUN_DR     |        | Cross Street: SELWYN_FARMS_LN           |                       |               |                          | Location:                   | SW   |
|-----------------------------------------|-----------------|------------------------------|--------|-----------------------------------------|-----------------------|---------------|--------------------------|-----------------------------|------|
| ADA ID: 5F5CF0F237DA                    | Ramp Ty         | Ramp Type: PerpDiag          |        | Initial Pass/Fail: Fail Overall Compl   |                       |               | ance: No Severity Score: |                             | 25   |
| Codes/Mitigation Info/Possible Solution |                 |                              |        | Field Measurements/Component Compliance |                       |               |                          |                             |      |
| ALC: NOT                                | ME LIN<br>S     | Possible Solutions:          |        | Comp                                    | iance Description     | Data Compliar |                          | liance Description          | Data |
| SELWAYL FARM                            |                 | Remove & Replace Curb Ramp W | /ith   | N/A                                     | Ramp Length (in)      | 33.0          | No                       | Ramp Slope (%)              | 11.6 |
|                                         |                 | Two New Directional Ramps or |        | Yes                                     | Ramp Width (in)       | 48.0          | No                       | Ramp XSlope (%)             | 6.9  |
|                                         |                 | Equivalent.                  |        | N/A                                     | Flare Type LT         | N/A           | N/A                      | Flare Type RT               | N/A  |
|                                         |                 |                              |        | N/A                                     | Flare Slope LT (%)    | N/A           | N/A                      | Flare Slope RT (%)          | N/A  |
|                                         |                 |                              |        | N/A                                     | Flare Traversable LT? | N/A           | N/A                      | Flare Traversable RT?       | N/A  |
|                                         |                 |                              |        | N/A                                     | Landing Length (in)   | N/A           | N/A                      | DWS Provided?               | N/A  |
|                                         |                 |                              |        | N/A                                     | Landing Width (in)    | N/A           | N/A                      | DWS Contrast?               | N/A  |
| E Stand                                 |                 | N/A                          |        | N/A                                     | Landing Slope (%)     | N/A           | N/A                      | DWS Length (in)             | N/A  |
|                                         |                 | -                            |        | N/A                                     | Landing X Slope (%)   | N/A           | N/A                      | DWS Full Width?             | N/A  |
|                                         |                 |                              | N/A    | Landing Curb? (Y/N)                     | N/A                   | N/A           | DWS Offset (in)          | N/A                         |      |
|                                         |                 |                              |        | N/A                                     | Shared Landing?       | N/A           |                          |                             |      |
|                                         | ALC PAR         | PROW/ADA:                    |        | N/A                                     | Gutter Ponding?       | N/A           | N/A                      | Gutter Slope (%)            | N/A  |
| Not Found, R304.2.2, R304.5.3           |                 |                              |        | N/A                                     | Gutter Lip Ht (in)    | N/A           | N/A                      | Gutter X Slope (%)          | N/A  |
|                                         |                 |                              |        | N/A                                     | Painted X Walk1?      | No            | N/A                      | Painted X Walk2?            | No   |
|                                         |                 |                              |        | X Walk 1 Direction                      | To E                  |               | X Walk 2 Direction       | To N                        |      |
|                                         |                 |                              |        | N/A                                     | X Walk 1 Width (in)   | N/A           | N/A                      | X Walk 2 Width (in)         | N/A  |
| Street 1 Name                           | MILL RUN DR     | _                            |        |                                         | X Walk 1 Slope (%)    | 1.2           |                          | X Walk 2 Slope (%)          | 5.0  |
| Stop Condition-Street 2                 | StopSign        |                              |        |                                         | X Walk 1 X Slope (%)  | 7.4           |                          | X Walk 2 X Slope (%)        | 0.0  |
| Street 2 Name                           | SELWYN FARMS LN |                              |        | N/A                                     | Ramp inside XWalk1?   | N/A           | N/A                      | Ramp inside XWalk2?         | N/A  |
| Stop Condition-Street 1                 | None            |                              |        |                                         | Road Slope (%)        | 5.3           | N/A                      | Clear Space?                | N/A  |
|                                         |                 |                              |        |                                         | Road X Slope (%)      | 7.2           | N/A                      | Clear Space to XWalk (in)   | N/A  |
|                                         |                 |                              |        | N/A                                     | Any Obstructions?     | N/A           | N/A                      | Storm Grate/Utility Hazard? | N/A  |
|                                         |                 | Total Cost: \$ 32            | 200.00 |                                         | Obstruction Type      |               |                          | Storm Grate/Utility Type    |      |
|                                         |                 |                              |        |                                         | ••                    | N/A           |                          |                             | N/A  |

**Yes** Surface Condition? (G/P)

Good