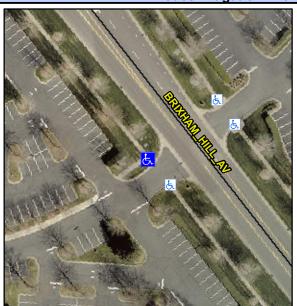

## Access Compliance Report Public Rights-of-Way (Curb Ramps)

Intersection ID: 10021845Main Street:BRIXHAM\_HILL\_AVCross Street:N/ALocation:NWADA ID: 5F5DCBBA2275Ramp Type:PerpInitial Pass/Fail:FailOverall Compliance:NoSeverity Score:12.5