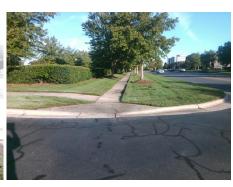

## Field Measurements/Component Compliance

Street 1 Name ENTRANCE
Stop Condition-Street 2 StopSign
Street 2 Name N/A
Stop Condition-Street 1 N/A

Possible Solutions:

Remove & Replace Entire Ramp.

Surveyor Notes:

N/A

PROW/ADA:

R304.5.3

Total Cost: \$ 1850.00

| Compl | iance Description     | Data  | Compliance Description |                             | Data |
|-------|-----------------------|-------|------------------------|-----------------------------|------|
| N/A   | Ramp Length (in)      | 72.0  | Yes                    | Ramp Slope (%)              | 7.2  |
| Yes   | Ramp Width (in)       | 48.0  | No                     | Ramp XSlope (%)             | 5.4  |
| N/A   | Flare Type LT         | N/A   | N/A                    | Flare Type RT               | N/A  |
| N/A   | Flare Slope LT (%)    | N/A   | N/A                    | Flare Slope RT (%)          | N/A  |
| N/A   | Flare Traversable LT? | N/A   | N/A                    | Flare Traversable RT?       | N/A  |
| N/A   | Landing Length (in)   | N/A   | N/A                    | DWS Provided?               | N/A  |
| N/A   | Landing Width (in)    | N/A   | N/A                    | DWS Contrast?               | N/A  |
| N/A   | Landing Slope (%)     | N/A   | N/A                    | DWS Length (in)             | N/A  |
| N/A   | Landing X Slope (%)   | N/A   | N/A                    | DWS Full Width?             | N/A  |
| N/A   | Landing Curb? (Y/N)   | N/A   | N/A                    | DWS Offset (in)             | N/A  |
| N/A   | Shared Landing?       | N/A   |                        |                             |      |
| N/A   | Gutter Ponding?       | N/A   | N/A                    | Gutter Slope (%)            | N/A  |
| N/A   | Gutter Lip Ht (in)    | N/A   | N/A                    | Gutter X Slope (%)          | N/A  |
| N/A   | Painted X Walk1?      | No    | N/A                    | Painted X Walk2?            | N/A  |
|       | X Walk 1 Direction    | To SE |                        | X Walk 2 Direction          | N/A  |
| N/A   | X Walk 1 Width (in)   | N/A   | N/A                    | X Walk 2 Width (in)         | N/A  |
|       | X Walk 1 Slope (%)    | 3.1   |                        | X Walk 2 Slope (%)          | N/A  |
|       | X Walk 1 X Slope (%)  | 2.8   |                        | X Walk 2 X Slope (%)        | N/A  |
| N/A   | Ramp inside XWalk1?   | N/A   | N/A                    | Ramp inside XWalk2?         | N/A  |
|       | Road Slope (%)        | N/A   | N/A                    | Clear Space?                | N/A  |
|       | Road X Slope (%)      | N/A   | N/A                    | Clear Space to XWalk (in)   | N/A  |
| N/A   | Any Obstructions?     | N/A   | N/A                    | Storm Grate/Utility Hazard? | N/A  |
|       | Obstruction Type      |       |                        | Storm Grate/Utility Type    |      |
|       |                       | N/A   |                        |                             | N/A  |
|       |                       |       |                        |                             |      |