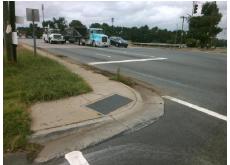

## Field Measurements/Component Compliance

S I-85 EXIT 41 RA Street 1 Name Stop Condition-Street 2 Signal Street 2 Name N/A Stop Condition-Street 1 N/A

| Possible Solutions:           | Co  |
|-------------------------------|-----|
| Remove & Replace Entire Ramp. | N/  |
|                               | Ye  |
|                               | N/A |
|                               | N/  |
|                               | N/  |
|                               | N/  |
| Surveyor Notes:               | N/A |
| N/A                           | N/  |
|                               | N/  |
|                               | N/  |
|                               | N/  |
| PROW/ADA:                     | N/  |
| Not Found, R304.2.2           | N/A |
|                               | N/A |
|                               | N/A |
|                               |     |
|                               |     |

1850.00

| Field Measurements/Component Compliance |                       |       |      |        |                         |      |  |  |
|-----------------------------------------|-----------------------|-------|------|--------|-------------------------|------|--|--|
| Com                                     | pliance Description   | Data  | Comp | liance | Description             | Data |  |  |
| N/A                                     | Ramp Length (in)      | 29.0  | No   | Ramp   | Slope (%)               | 9.0  |  |  |
| Yes                                     | Ramp Width (in)       | 55.0  | Yes  | Ramp   | XSlope (%)              | 1.4  |  |  |
| N/A                                     | Flare Type LT         | N/A   | N/A  | Flare  | Type RT                 | N/A  |  |  |
| N/A                                     | Flare Slope LT (%)    | N/A   | N/A  | Flare  | Slope RT (%)            | N/A  |  |  |
| N/A                                     | Flare Traversable LT? | N/A   | N/A  | Flare  | Traversable RT?         | N/A  |  |  |
| N/A                                     | Landing Length (in)   | N/A   | N/A  | DWS    | Provided?               | N/A  |  |  |
| N/A                                     | Landing Width (in)    | N/A   | N/A  | DWS    | Contrast?               | N/A  |  |  |
| N/A                                     | Landing Slope (%)     | N/A   | N/A  | DWS    | Length (in)             | N/A  |  |  |
| N/A                                     | Landing X Slope (%)   | N/A   | N/A  | DWS    | Full Width?             | N/A  |  |  |
| N/A                                     | Landing Curb? (Y/N)   | N/A   | N/A  | DWS    | Offset (in)             | N/A  |  |  |
| N/A                                     | Shared Landing?       | N/A   |      |        |                         |      |  |  |
| N/A                                     | Gutter Ponding?       | N/A   | N/A  | Gutte  | r Slope (%)             | N/A  |  |  |
| N/A                                     | Gutter Lip Ht (in)    | N/A   | N/A  | Gutte  | r X Slope (%)           | N/A  |  |  |
| N/A                                     | Painted X Walk1?      | Yes   | N/A  | Paint  | ed X Walk2?             | N/A  |  |  |
|                                         | X Walk 1 Direction    | To N  |      | X Wa   | lk 2 Direction          | N/A  |  |  |
| N/A                                     | X Walk 1 Width (in)   | 120.0 | N/A  | X Wa   | lk 2 Width (in)         | N/A  |  |  |
|                                         | X Walk 1 Slope (%)    | 0.2   |      | X Wa   | lk 2 Slope (%)          | N/A  |  |  |
|                                         | X Walk 1 X Slope (%)  | 1.8   |      | X Wa   | lk 2 X Slope (%)        | N/A  |  |  |
| N/A                                     | Ramp inside XWalk1?   | Yes   | N/A  | Ramp   | inside XWalk2?          | N/A  |  |  |
|                                         | Road Slope (%)        | N/A   | N/A  | Clear  | Space?                  | N/A  |  |  |
|                                         | Road X Slope (%)      | N/A   | N/A  | Clear  | Space to XWalk (in)     | N/A  |  |  |
| N/A                                     | Any Obstructions?     | N/A   | N/A  | Storm  | n Grate/Utility Hazard? | N/A  |  |  |
|                                         | Obstruction Type      |       |      | Storm  | n Grate/Utility Type    |      |  |  |
|                                         |                       | N/A   |      |        |                         | N/A  |  |  |
|                                         |                       |       | Yes  | Surfa  | ce Condition? (G/P)     | Good |  |  |
|                                         |                       |       |      |        |                         |      |  |  |