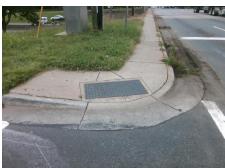

## Field Measurements/Component Compliance

S I-85 EXIT 41 RA Street 1 Name Stop Condition-Street 2 Signal Street 2 Name N/A Stop Condition-Street 1 N/A

| Possible Solutions:           | Co  |
|-------------------------------|-----|
| Remove & Replace Entire Ramp. | N/  |
|                               | Ye  |
|                               | N/A |
|                               | N/  |
|                               | N/  |
|                               | N/  |
| Surveyor Notes:               | N/A |
| N/A                           | N/  |
|                               | N/  |
|                               | N/  |
|                               | N/  |
| PROW/ADA:                     | N/  |
| Not Found, R304.2.2           | N/A |
|                               | N/A |
|                               | N/A |
|                               |     |
|                               |     |

1850.00

| Field Measurements/Component Compliance |                       |       |      |        |                         |      |  |  |
|-----------------------------------------|-----------------------|-------|------|--------|-------------------------|------|--|--|
| Com                                     | pliance Description   | Data  | Comp | liance | Description             | Data |  |  |
| N/A                                     | Ramp Length (in)      | 29.0  | No   | Ramp   | Slope (%)               | 9.0  |  |  |
| Yes                                     | Ramp Width (in)       | 55.0  | Yes  | Ramp   | XSlope (%)              | 1.4  |  |  |
| N/A                                     | Flare Type LT         | N/A   | N/A  | Flare  | Type RT                 | N/A  |  |  |
| N/A                                     | Flare Slope LT (%)    | N/A   | N/A  | Flare  | Slope RT (%)            | N/A  |  |  |
| N/A                                     | Flare Traversable LT? | N/A   | N/A  | Flare  | Traversable RT?         | N/A  |  |  |
| N/A                                     | Landing Length (in)   | N/A   | N/A  | DWS    | Provided?               | N/A  |  |  |
| N/A                                     | Landing Width (in)    | N/A   | N/A  | DWS    | Contrast?               | N/A  |  |  |
| N/A                                     | Landing Slope (%)     | N/A   | N/A  | DWS    | Length (in)             | N/A  |  |  |
| N/A                                     | Landing X Slope (%)   | N/A   | N/A  | DWS    | Full Width?             | N/A  |  |  |
| N/A                                     | Landing Curb? (Y/N)   | N/A   | N/A  | DWS    | Offset (in)             | N/A  |  |  |
| N/A                                     | Shared Landing?       | N/A   |      |        |                         |      |  |  |
| N/A                                     | Gutter Ponding?       | N/A   | N/A  | Gutte  | r Slope (%)             | N/A  |  |  |
| N/A                                     | Gutter Lip Ht (in)    | N/A   | N/A  | Gutte  | r X Slope (%)           | N/A  |  |  |
| N/A                                     | Painted X Walk1?      | Yes   | N/A  | Paint  | ed X Walk2?             | N/A  |  |  |
|                                         | X Walk 1 Direction    | To N  |      | X Wa   | lk 2 Direction          | N/A  |  |  |
| N/A                                     | X Walk 1 Width (in)   | 120.0 | N/A  | X Wa   | lk 2 Width (in)         | N/A  |  |  |
|                                         | X Walk 1 Slope (%)    | 0.2   |      | X Wa   | lk 2 Slope (%)          | N/A  |  |  |
|                                         | X Walk 1 X Slope (%)  | 1.8   |      | X Wa   | lk 2 X Slope (%)        | N/A  |  |  |
| N/A                                     | Ramp inside XWalk1?   | Yes   | N/A  | Ramp   | inside XWalk2?          | N/A  |  |  |
|                                         | Road Slope (%)        | N/A   | N/A  | Clear  | Space?                  | N/A  |  |  |
|                                         | Road X Slope (%)      | N/A   | N/A  | Clear  | Space to XWalk (in)     | N/A  |  |  |
| N/A                                     | Any Obstructions?     | N/A   | N/A  | Storm  | n Grate/Utility Hazard? | N/A  |  |  |
|                                         | Obstruction Type      |       |      | Storm  | n Grate/Utility Type    |      |  |  |
|                                         |                       | N/A   |      |        |                         | N/A  |  |  |
|                                         |                       |       | Yes  | Surfa  | ce Condition? (G/P)     | Good |  |  |
|                                         |                       |       |      |        |                         |      |  |  |