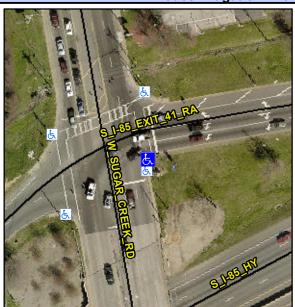

## **Access Compliance Report Public Rights-of-Way** (Curb Ramps)

Intersection ID: 7185 Main Street: S\_I-85\_EXIT\_41\_RA Cross Street: W\_SUGAR\_CREEK\_RD Location: ADA ID: 5F5FB40E6493 Ramp Type: Perp Initial Pass/Fail: Fail **Overall Compliance: No Severity Score:** 12.5