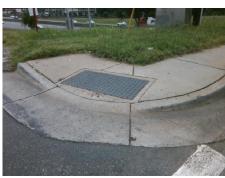

## Field Measurements/Component Compliance

S I-85 EXIT 41 RA Street 1 Name Stop Condition-Street 2 Signal Street 2 Name N/A Stop Condition-Street 1 N/A

| Possible Solutions:           | Co  |
|-------------------------------|-----|
| Remove & Replace Entire Ramp. | N/  |
|                               | Ye  |
|                               | N/A |
|                               | N/  |
|                               | N/  |
|                               | N/  |
| Surveyor Notes:               | N/A |
| N/A                           | N/  |
|                               | N/  |
|                               | N/  |
|                               | N/  |
| PROW/ADA:                     | N/  |
| Not Found, R304.2.2           | N/A |
|                               | N/A |
|                               | N/A |
|                               |     |
|                               |     |

1850.00

| Field Measurements/Component Compliance |                       |       |      |        |                         |      |  |  |
|-----------------------------------------|-----------------------|-------|------|--------|-------------------------|------|--|--|
| Com                                     | pliance Description   | Data  | Comp | liance | Description             | Data |  |  |
| N/A                                     | Ramp Length (in)      | 29.0  | No   | Ramp   | Slope (%)               | 9.0  |  |  |
| Yes                                     | Ramp Width (in)       | 55.0  | Yes  | Ramp   | XSlope (%)              | 1.4  |  |  |
| N/A                                     | Flare Type LT         | N/A   | N/A  | Flare  | Type RT                 | N/A  |  |  |
| N/A                                     | Flare Slope LT (%)    | N/A   | N/A  | Flare  | Slope RT (%)            | N/A  |  |  |
| N/A                                     | Flare Traversable LT? | N/A   | N/A  | Flare  | Traversable RT?         | N/A  |  |  |
| N/A                                     | Landing Length (in)   | N/A   | N/A  | DWS    | Provided?               | N/A  |  |  |
| N/A                                     | Landing Width (in)    | N/A   | N/A  | DWS    | Contrast?               | N/A  |  |  |
| N/A                                     | Landing Slope (%)     | N/A   | N/A  | DWS    | Length (in)             | N/A  |  |  |
| N/A                                     | Landing X Slope (%)   | N/A   | N/A  | DWS    | Full Width?             | N/A  |  |  |
| N/A                                     | Landing Curb? (Y/N)   | N/A   | N/A  | DWS    | Offset (in)             | N/A  |  |  |
| N/A                                     | Shared Landing?       | N/A   |      |        |                         |      |  |  |
| N/A                                     | Gutter Ponding?       | N/A   | N/A  | Gutte  | r Slope (%)             | N/A  |  |  |
| N/A                                     | Gutter Lip Ht (in)    | N/A   | N/A  | Gutte  | r X Slope (%)           | N/A  |  |  |
| N/A                                     | Painted X Walk1?      | Yes   | N/A  | Paint  | ed X Walk2?             | N/A  |  |  |
|                                         | X Walk 1 Direction    | To N  |      | X Wa   | lk 2 Direction          | N/A  |  |  |
| N/A                                     | X Walk 1 Width (in)   | 120.0 | N/A  | X Wa   | lk 2 Width (in)         | N/A  |  |  |
|                                         | X Walk 1 Slope (%)    | 0.2   |      | X Wa   | lk 2 Slope (%)          | N/A  |  |  |
|                                         | X Walk 1 X Slope (%)  | 1.8   |      | X Wa   | lk 2 X Slope (%)        | N/A  |  |  |
| N/A                                     | Ramp inside XWalk1?   | Yes   | N/A  | Ramp   | inside XWalk2?          | N/A  |  |  |
|                                         | Road Slope (%)        | N/A   | N/A  | Clear  | Space?                  | N/A  |  |  |
|                                         | Road X Slope (%)      | N/A   | N/A  | Clear  | Space to XWalk (in)     | N/A  |  |  |
| N/A                                     | Any Obstructions?     | N/A   | N/A  | Storm  | n Grate/Utility Hazard? | N/A  |  |  |
|                                         | Obstruction Type      |       |      | Storm  | n Grate/Utility Type    |      |  |  |
|                                         |                       | N/A   |      |        |                         | N/A  |  |  |
|                                         |                       |       | Yes  | Surfa  | ce Condition? (G/P)     | Good |  |  |
|                                         |                       |       |      |        |                         |      |  |  |