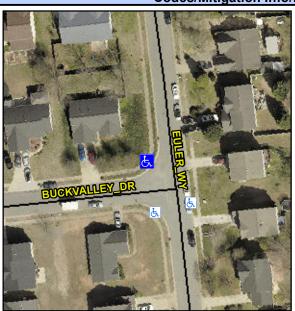

## Access Compliance Report Public Rights-of-Way (Curb Ramps)

Intersection ID: 29377 Main Street: BUCKVALLEY\_DR Cross Street: EULER\_WY Location: NW

ADA ID: 5F6AA6D5621A Ramp Type: PerpDiag Initial Pass/Fail: Fail Overall Compliance: No Severity Score: 8.75