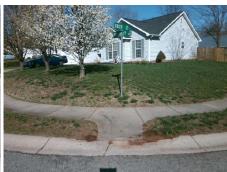

## Field Measurements/Component Compliance

Street 1 Name

Stop Condition-Street 2

StopSign
Street 2 Name

EULER WY
Stop Condition-Street 1

None

Possible Solutions:

Remove & Replace Curb Ramp With Two New Directional Ramps or Equivalent.

Surveyor Notes:

N/A

PROW/ADA:

R304.5.1

Total Cost: \$ 3200.00

Compliance Description Data Compliance Description Data Yes N/A Ramp Length (in) 94.5 Ramp Slope (%) 5.1 Yes Ramp XSlope (%) No Ramp Width (in) 47.0 0.1 N/A N/A Flare Type LT N/A Flare Type RT N/A N/A Flare Slope LT (%) N/A N/A Flare Slope RT (%) N/A N/A Flare Traversable LT? N/A N/A Flare Traversable RT? N/A N/A Landing Length (in) N/A N/A DWS Provided? N/A N/A Landing Width (in) N/A N/A **DWS Contrast?** N/A N/A N/A N/A Landing Slope (%) DWS Length (in) N/A N/A Landing X Slope (%) N/A N/A DWS Full Width? N/A N/A Landing Curb? (Y/N) N/A N/A DWS Offset (in) N/A N/A N/A Shared Landing? N/A **Gutter Ponding?** N/A N/A Gutter Slope (%) N/A N/A Gutter Lip Ht (in) N/A N/A Gutter X Slope (%) N/A N/A Painted X Walk1? No N/A Painted X Walk2? No X Walk 1 Direction To S X Walk 2 Direction To E N/A N/A X Walk 2 Width (in) X Walk 1 Width (in) N/A X Walk 1 Slope (%) 1.2 X Walk 2 Slope (%) 0.2 X Walk 1 X Slope (%) 2.5 X Walk 2 X Slope (%) 0.3 N/A Ramp inside XWalk1? N/A N/A Ramp inside XWalk2? N/A Road Slope (%) 2.0 N/A Clear Space? N/A N/A Road X Slope (%) 3.8 Clear Space to XWalk (in) N/A Any Obstructions? N/A N/A N/A Storm Grate/Utility Hazard? N/A **Obstruction Type** Storm Grate/Utility Type N/A N/A Yes Surface Condition? (G/P) Good