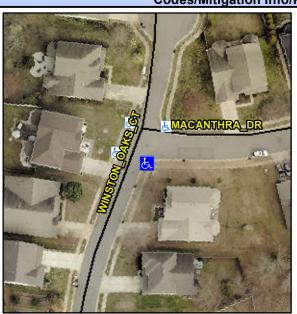

## Access Compliance Report Public Rights-of-Way (Curb Ramps)

Intersection ID: 42766 Main Street: MACANTHRA\_DR Cross Street: WINSTON\_OAKS\_CT Location: S

ADA ID: 5F6B3E5133EB Ramp Type: PerpDiag Initial Pass/Fail: Fail Overall Compliance: No Severity Score: 42.5

Codes/Mitigation Info/Possible Solution

Field Measurements/Component Compliance

Street 1 Name
Stop Condition-Street 2
Street 2 Name
Stop Condition-Street 1

MACANTHRA DR StopSign WINSTON OAKS CT None Possible Solutions: