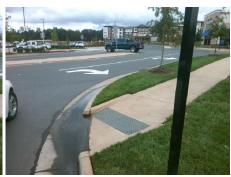

## **Access Compliance Report Public Rights-of-Way** (Curb Ramps)

Intersection ID: N/A Main Street: GOLF\_LINKS\_DR Cross Street: WAVERLY\_CENTER\_DR Location: SE ADA ID: 5F6F5F1B0FDA Ramp Type: Directional1 Initial Pass/Fail: Fail **Overall Compliance: No** Severity Score: 13.75

**Codes/Mitigation Info/Possible Solution** 

Street 1 Name **WAVERLY CENTER DR** Stop Condition-Street 1 StopSign Street 2 Name N/A Stop Condition-Street 2 N/A

Possible Solutions: Remove & Replace Entire Ramp. Surveyor Notes: N/A PROW/ADA: R304.2.2, R304.5.3