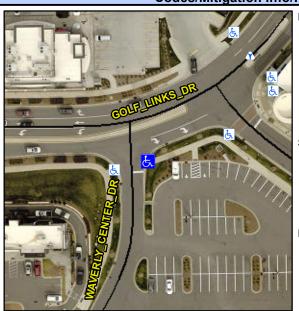

## **Access Compliance Report Public Rights-of-Way** (Curb Ramps)

Intersection ID: N/A Main Street: GOLF\_LINKS\_DR Cross Street: WAVERLY\_CENTER\_DR Location: SE ADA ID: 5F6F5F1B0FDA Ramp Type: Directional1 Initial Pass/Fail: Fail **Overall Compliance: No** Severity Score: 13.75

**Codes/Mitigation Info/Possible Solution** 

Street 1 Name **WAVERLY CENTER DR** Stop Condition-Street 1 StopSign Street 2 Name N/A Stop Condition-Street 2 N/A

Possible Solutions: Remove & Replace Entire Ramp. Surveyor Notes: N/A PROW/ADA: R304.2.2, R304.5.3