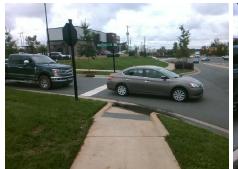

## **Access Compliance Report Public Rights-of-Way** (Curb Ramps)

Intersection ID: N/A Main Street: GOLF\_LINKS\_DR Cross Street: WAVERLY\_CENTER\_DR Location: SE ADA ID: 5F6F5F1B0FDA Ramp Type: Directional1 Initial Pass/Fail: Fail **Overall Compliance: No** Severity Score: 13.75

**Codes/Mitigation Info/Possible Solution** 

Street 1 Name **WAVERLY CENTER DR** Stop Condition-Street 1 StopSign Street 2 Name N/A Stop Condition-Street 2 N/A

Possible Solutions: Remove & Replace Entire Ramp. Surveyor Notes: N/A PROW/ADA: R304.2.2, R304.5.3