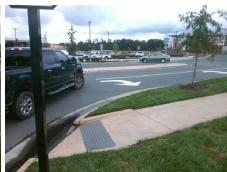

## **Access Compliance Report Public Rights-of-Way** (Curb Ramps)

Intersection ID: N/A Main Street: GOLF\_LINKS\_DR Cross Street: WAVERLY\_CENTER\_DR Location: SE ADA ID: 5F6F5F1B0FDA Ramp Type: Directional1 Initial Pass/Fail: Fail **Overall Compliance: No** Severity Score: 13.75

**Codes/Mitigation Info/Possible Solution** 

Street 1 Name **WAVERLY CENTER DR** Stop Condition-Street 1 StopSign Street 2 Name N/A Stop Condition-Street 2 N/A

Possible Solutions: Remove & Replace Entire Ramp. Surveyor Notes: N/A PROW/ADA: R304.2.2, R304.5.3