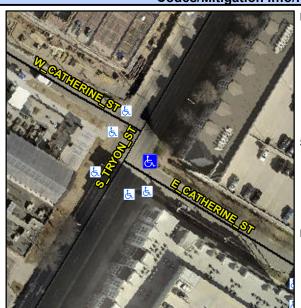

## **Access Compliance Report Public Rights-of-Way** (Curb Ramps)

Data

11.6

0.6

N/A

Intersection ID: 13301 Main Street: S TRYON ST **Cross Street: W CATHERINE ST** Location: SE **Overall Compliance: No Severity Score:** 12.5 ADA ID: 5F73FFBD70BC Ramp Type: Perp Initial Pass/Fail: Fail

Data

125.0

48.0

N/A

W CATHERINE ST Street 1 Name Stop Condition-Street 2 StopSign N/A Street 2 Name Stop Condition-Street 1 N/A Possible Solutions: Remove & Replace Entire Ramp. Surveyor Notes: N/A PROW/ADA: R304.2.2