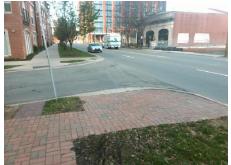

## **Access Compliance Report Public Rights-of-Way** (Curb Ramps)

Data

11.6

0.6

N/A

Intersection ID: 13301 Main Street: S TRYON ST **Cross Street: W CATHERINE ST** Location: SE **Overall Compliance: No Severity Score:** 12.5 ADA ID: 5F73FFBD70BC Ramp Type: Perp Initial Pass/Fail: Fail

Data

125.0

48.0

N/A

W CATHERINE ST Street 1 Name Stop Condition-Street 2 StopSign N/A Street 2 Name Stop Condition-Street 1 N/A Possible Solutions: Remove & Replace Entire Ramp. Surveyor Notes: N/A PROW/ADA: R304.2.2