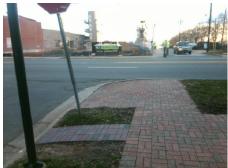

## **Access Compliance Report Public Rights-of-Way** (Curb Ramps)

Data

11.6

0.6

N/A

Intersection ID: 13301 Main Street: S TRYON ST **Cross Street: W CATHERINE ST** Location: SE **Overall Compliance: No Severity Score:** 12.5 ADA ID: 5F73FFBD70BC Ramp Type: Perp Initial Pass/Fail: Fail

Data

125.0

48.0

N/A

W CATHERINE ST Street 1 Name Stop Condition-Street 2 StopSign N/A Street 2 Name Stop Condition-Street 1 N/A Possible Solutions: Remove & Replace Entire Ramp. Surveyor Notes: N/A PROW/ADA: R304.2.2