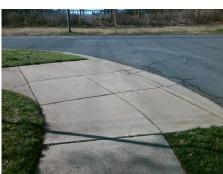

## Access Compliance Report Public Rights-of-Way (Curb Ramps)

Intersection ID: 27181Main Street:MCKEE\_RDCross Street:PROVIDENCE\_PARK\_DRLocation:NEADA ID: 5F7A5148E807Ramp Type:PerpInitial Pass/Fail:FailOverall Compliance:NoSeverity Score:1.25

**Codes/Mitigation Info/Possible Solution** 

Street 1 Name PROVIDENCE PARK DR
Stop Condition-Street 2 StopSign
Street 2 Name N/A
Stop Condition-Street 1 N/A

|           | Possible Solution             |
|-----------|-------------------------------|
| Comp      | Possible Solutions:           |
| Ramp. N/A | Remove & Replace Entire Ramp. |
| Yes       | •                             |
| N/A       |                               |
| N/A       |                               |
| N/A       |                               |
| N/A       |                               |
| N/A       | Surveyor Notes:               |
| N/A       | N/A                           |
| N/A       |                               |
| N/A       |                               |
| N/A       |                               |
| N/A       | PROW/ADA:                     |
| N/A       | Not Found, R304.5.3           |
| N/A       |                               |
| N/A       |                               |
| N/A       |                               |
| N         |                               |