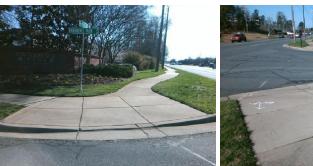

## Access Compliance Report Public Rights-of-Way (Curb Ramps)

Intersection ID: 27181Main Street:MCKEE\_RDCross Street:PROVIDENCE\_PARK\_DRLocation:NEADA ID: 5F7A5148E807Ramp Type:PerpInitial Pass/Fail:FailOverall Compliance:NoSeverity Score:1.25

**Codes/Mitigation Info/Possible Solution** 

Street 1 Name PROVIDENCE PARK DR
Stop Condition-Street 2 StopSign
Street 2 Name N/A
Stop Condition-Street 1 N/A

|           | Possible Solution             |
|-----------|-------------------------------|
| Comp      | Possible Solutions:           |
| Ramp. N/A | Remove & Replace Entire Ramp. |
| Yes       | •                             |
| N/A       |                               |
| N/A       |                               |
| N/A       |                               |
| N/A       |                               |
| N/A       | Surveyor Notes:               |
| N/A       | N/A                           |
| N/A       |                               |
| N/A       |                               |
| N/A       |                               |
| N/A       | PROW/ADA:                     |
| N/A       | Not Found, R304.5.3           |
| N/A       |                               |
| N/A       |                               |
| N/A       |                               |
| N         |                               |