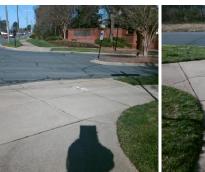

## Access Compliance Report Public Rights-of-Way (Curb Ramps)

Intersection ID: 27181Main Street:MCKEE\_RDCross Street:PROVIDENCE\_PARK\_DRLocation:NEADA ID: 5F7A5148E807Ramp Type:PerpInitial Pass/Fail:FailOverall Compliance:NoSeverity Score:1.25

**Codes/Mitigation Info/Possible Solution** 

Street 1 Name PROVIDENCE PARK DR
Stop Condition-Street 2 StopSign
Street 2 Name N/A
Stop Condition-Street 1 N/A

|           | Possible Solution             |
|-----------|-------------------------------|
| Comp      | Possible Solutions:           |
| Ramp. N/A | Remove & Replace Entire Ramp. |
| Yes       | •                             |
| N/A       |                               |
| N/A       |                               |
| N/A       |                               |
| N/A       |                               |
| N/A       | Surveyor Notes:               |
| N/A       | N/A                           |
| N/A       |                               |
| N/A       |                               |
| N/A       |                               |
| N/A       | PROW/ADA:                     |
| N/A       | Not Found, R304.5.3           |
| N/A       |                               |
| N/A       |                               |
| N/A       |                               |
| N         |                               |