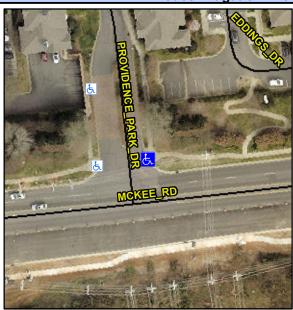

## Access Compliance Report Public Rights-of-Way (Curb Ramps)

Intersection ID: 27181Main Street:MCKEE\_RDCross Street:PROVIDENCE\_PARK\_DRLocation:NEADA ID: 5F7A5148E807Ramp Type:PerpInitial Pass/Fail:FailOverall Compliance:NoSeverity Score:1.25