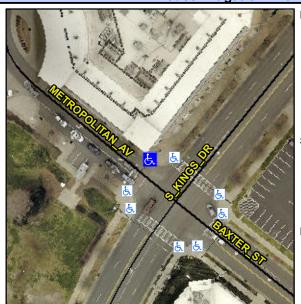

## **Access Compliance Report Public Rights-of-Way** (Curb Ramps)

Intersection ID: 50042 Main Street: METROPOLITAN\_AV Cross Street: S\_KINGS\_DR Location: NW ADA ID: 5F7DCFFFD154 **Overall Compliance: No** Ramp Type: Perp Initial Pass/Fail: Fail **Severity Score:** 8.75

**Codes/Mitigation Info/Possible Solution** 

Street 1 Name **METROPOLITAN AV** Stop Condition-Street 2 Signal Street 2 Name N/A N/A Stop Condition-Street 1

| Possible Solutions:           |  |  |  |  |  |
|-------------------------------|--|--|--|--|--|
| Remove & Replace Entire Ramp. |  |  |  |  |  |
|                               |  |  |  |  |  |
|                               |  |  |  |  |  |
|                               |  |  |  |  |  |
|                               |  |  |  |  |  |
|                               |  |  |  |  |  |
| Surveyor Notes:               |  |  |  |  |  |
| N/A                           |  |  |  |  |  |
|                               |  |  |  |  |  |
|                               |  |  |  |  |  |
|                               |  |  |  |  |  |
| PROW/ADA:                     |  |  |  |  |  |
| R304.5.1                      |  |  |  |  |  |
|                               |  |  |  |  |  |
|                               |  |  |  |  |  |
|                               |  |  |  |  |  |
| •                             |  |  |  |  |  |
|                               |  |  |  |  |  |
|                               |  |  |  |  |  |
|                               |  |  |  |  |  |

| \$<br>1850.00 |
|---------------|
| \$            |

| Field Measurements/Component Compliance |                       |       |      |                             |      |  |  |
|-----------------------------------------|-----------------------|-------|------|-----------------------------|------|--|--|
| Comp                                    | liance Description    | Data  | Comp | liance Description          | Data |  |  |
| N/A                                     | Ramp Length (in)      | 48.0  | Yes  | Ramp Slope (%)              | 6.4  |  |  |
| No                                      | Ramp Width (in)       | 43.5  | Yes  | Ramp XSlope (%)             | 1.3  |  |  |
| N/A                                     | Flare Type LT         | N/A   | N/A  | Flare Type RT               | N/A  |  |  |
| N/A                                     | Flare Slope LT (%)    | N/A   | N/A  | Flare Slope RT (%)          | N/A  |  |  |
| N/A                                     | Flare Traversable LT? | N/A   | N/A  | Flare Traversable RT?       | N/A  |  |  |
| N/A                                     | Landing Length (in)   | N/A   | N/A  | DWS Provided?               | N/A  |  |  |
| N/A                                     | Landing Width (in)    | N/A   | N/A  | DWS Contrast?               | N/A  |  |  |
| N/A                                     | Landing Slope (%)     | N/A   | N/A  | DWS Length (in)             | N/A  |  |  |
| N/A                                     | Landing X Slope (%)   | N/A   | N/A  | DWS Full Width?             | N/A  |  |  |
| N/A                                     | Landing Curb? (Y/N)   | N/A   | N/A  | DWS Offset (in)             | N/A  |  |  |
| N/A                                     | Shared Landing?       | N/A   |      |                             |      |  |  |
| N/A                                     | Gutter Ponding?       | N/A   | N/A  | Gutter Slope (%)            | N/A  |  |  |
| N/A                                     | Gutter Lip Ht (in)    | N/A   | N/A  | Gutter X Slope (%)          | N/A  |  |  |
| N/A                                     | Painted X Walk1?      | Yes   | N/A  | Painted X Walk2?            | N/A  |  |  |
|                                         | X Walk 1 Direction    | To SW |      | X Walk 2 Direction          | N/A  |  |  |
| N/A                                     | X Walk 1 Width (in)   | 113.0 | N/A  | X Walk 2 Width (in)         | N/A  |  |  |
|                                         | X Walk 1 Slope (%)    | 0.9   |      | X Walk 2 Slope (%)          | N/A  |  |  |
|                                         | X Walk 1 X Slope (%)  | 0.8   |      | X Walk 2 X Slope (%)        | N/A  |  |  |
| N/A                                     | Ramp inside XWalk1?   | Yes   | N/A  | Ramp inside XWalk2?         | N/A  |  |  |
|                                         | Road Slope (%)        | N/A   | N/A  | Clear Space?                | N/A  |  |  |
|                                         | Road X Slope (%)      | N/A   | N/A  | Clear Space to XWalk (in)   | N/A  |  |  |
| N/A                                     | Any Obstructions?     | N/A   | N/A  | Storm Grate/Utility Hazard? | N/A  |  |  |
|                                         | Obstruction Type      |       |      | Storm Grate/Utility Type    |      |  |  |
|                                         |                       | N/A   |      |                             | N/A  |  |  |
|                                         |                       |       | Yes  | Surface Condition? (G/P)    | Good |  |  |
|                                         |                       |       |      |                             |      |  |  |