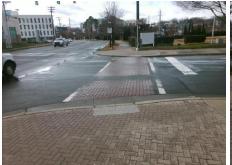

## **Access Compliance Report Public Rights-of-Way** (Curb Ramps)

Intersection ID: 50042 Main Street: METROPOLITAN\_AV Cross Street: S\_KINGS\_DR Location: NW ADA ID: 5F7DCFFFD154 **Overall Compliance: No** Ramp Type: Perp Initial Pass/Fail: Fail **Severity Score:** 8.75

| \$<br>1850.00 |
|---------------|
| \$            |

| Field Measurements/Component Compliance |                       |       |      |                             |      |  |  |
|-----------------------------------------|-----------------------|-------|------|-----------------------------|------|--|--|
| Comp                                    | liance Description    | Data  | Comp | liance Description          | Data |  |  |
| N/A                                     | Ramp Length (in)      | 48.0  | Yes  | Ramp Slope (%)              | 6.4  |  |  |
| No                                      | Ramp Width (in)       | 43.5  | Yes  | Ramp XSlope (%)             | 1.3  |  |  |
| N/A                                     | Flare Type LT         | N/A   | N/A  | Flare Type RT               | N/A  |  |  |
| N/A                                     | Flare Slope LT (%)    | N/A   | N/A  | Flare Slope RT (%)          | N/A  |  |  |
| N/A                                     | Flare Traversable LT? | N/A   | N/A  | Flare Traversable RT?       | N/A  |  |  |
| N/A                                     | Landing Length (in)   | N/A   | N/A  | DWS Provided?               | N/A  |  |  |
| N/A                                     | Landing Width (in)    | N/A   | N/A  | DWS Contrast?               | N/A  |  |  |
| N/A                                     | Landing Slope (%)     | N/A   | N/A  | DWS Length (in)             | N/A  |  |  |
| N/A                                     | Landing X Slope (%)   | N/A   | N/A  | DWS Full Width?             | N/A  |  |  |
| N/A                                     | Landing Curb? (Y/N)   | N/A   | N/A  | DWS Offset (in)             | N/A  |  |  |
| N/A                                     | Shared Landing?       | N/A   |      |                             |      |  |  |
| N/A                                     | Gutter Ponding?       | N/A   | N/A  | Gutter Slope (%)            | N/A  |  |  |
| N/A                                     | Gutter Lip Ht (in)    | N/A   | N/A  | Gutter X Slope (%)          | N/A  |  |  |
| N/A                                     | Painted X Walk1?      | Yes   | N/A  | Painted X Walk2?            | N/A  |  |  |
|                                         | X Walk 1 Direction    | To SW |      | X Walk 2 Direction          | N/A  |  |  |
| N/A                                     | X Walk 1 Width (in)   | 113.0 | N/A  | X Walk 2 Width (in)         | N/A  |  |  |
|                                         | X Walk 1 Slope (%)    | 0.9   |      | X Walk 2 Slope (%)          | N/A  |  |  |
|                                         | X Walk 1 X Slope (%)  | 0.8   |      | X Walk 2 X Slope (%)        | N/A  |  |  |
| N/A                                     | Ramp inside XWalk1?   | Yes   | N/A  | Ramp inside XWalk2?         | N/A  |  |  |
|                                         | Road Slope (%)        | N/A   | N/A  | Clear Space?                | N/A  |  |  |
|                                         | Road X Slope (%)      | N/A   | N/A  | Clear Space to XWalk (in)   | N/A  |  |  |
| N/A                                     | Any Obstructions?     | N/A   | N/A  | Storm Grate/Utility Hazard? | N/A  |  |  |
|                                         | Obstruction Type      |       |      | Storm Grate/Utility Type    |      |  |  |
|                                         |                       | N/A   |      |                             | N/A  |  |  |
|                                         |                       |       | Yes  | Surface Condition? (G/P)    | Good |  |  |
|                                         |                       |       |      |                             |      |  |  |