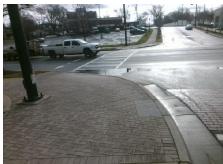

## **Access Compliance Report Public Rights-of-Way** (Curb Ramps)

Intersection ID: 50042 Main Street: METROPOLITAN\_AV Cross Street: S\_KINGS\_DR Location: NW ADA ID: 5F7DCFFFD154 **Overall Compliance: No** Ramp Type: Perp Initial Pass/Fail: Fail **Severity Score:** 8.75

| \$<br>1850.00 |
|---------------|
| \$            |

| Field Measurements/Component Compliance |                       |       |      |                             |      |  |  |
|-----------------------------------------|-----------------------|-------|------|-----------------------------|------|--|--|
| Comp                                    | liance Description    | Data  | Comp | liance Description          | Data |  |  |
| N/A                                     | Ramp Length (in)      | 48.0  | Yes  | Ramp Slope (%)              | 6.4  |  |  |
| No                                      | Ramp Width (in)       | 43.5  | Yes  | Ramp XSlope (%)             | 1.3  |  |  |
| N/A                                     | Flare Type LT         | N/A   | N/A  | Flare Type RT               | N/A  |  |  |
| N/A                                     | Flare Slope LT (%)    | N/A   | N/A  | Flare Slope RT (%)          | N/A  |  |  |
| N/A                                     | Flare Traversable LT? | N/A   | N/A  | Flare Traversable RT?       | N/A  |  |  |
| N/A                                     | Landing Length (in)   | N/A   | N/A  | DWS Provided?               | N/A  |  |  |
| N/A                                     | Landing Width (in)    | N/A   | N/A  | DWS Contrast?               | N/A  |  |  |
| N/A                                     | Landing Slope (%)     | N/A   | N/A  | DWS Length (in)             | N/A  |  |  |
| N/A                                     | Landing X Slope (%)   | N/A   | N/A  | DWS Full Width?             | N/A  |  |  |
| N/A                                     | Landing Curb? (Y/N)   | N/A   | N/A  | DWS Offset (in)             | N/A  |  |  |
| N/A                                     | Shared Landing?       | N/A   |      |                             |      |  |  |
| N/A                                     | Gutter Ponding?       | N/A   | N/A  | Gutter Slope (%)            | N/A  |  |  |
| N/A                                     | Gutter Lip Ht (in)    | N/A   | N/A  | Gutter X Slope (%)          | N/A  |  |  |
| N/A                                     | Painted X Walk1?      | Yes   | N/A  | Painted X Walk2?            | N/A  |  |  |
|                                         | X Walk 1 Direction    | To SW |      | X Walk 2 Direction          | N/A  |  |  |
| N/A                                     | X Walk 1 Width (in)   | 113.0 | N/A  | X Walk 2 Width (in)         | N/A  |  |  |
|                                         | X Walk 1 Slope (%)    | 0.9   |      | X Walk 2 Slope (%)          | N/A  |  |  |
|                                         | X Walk 1 X Slope (%)  | 0.8   |      | X Walk 2 X Slope (%)        | N/A  |  |  |
| N/A                                     | Ramp inside XWalk1?   | Yes   | N/A  | Ramp inside XWalk2?         | N/A  |  |  |
|                                         | Road Slope (%)        | N/A   | N/A  | Clear Space?                | N/A  |  |  |
|                                         | Road X Slope (%)      | N/A   | N/A  | Clear Space to XWalk (in)   | N/A  |  |  |
| N/A                                     | Any Obstructions?     | N/A   | N/A  | Storm Grate/Utility Hazard? | N/A  |  |  |
|                                         | Obstruction Type      |       |      | Storm Grate/Utility Type    |      |  |  |
|                                         |                       | N/A   |      |                             | N/A  |  |  |
|                                         |                       |       | Yes  | Surface Condition? (G/P)    | Good |  |  |
|                                         |                       |       |      |                             |      |  |  |