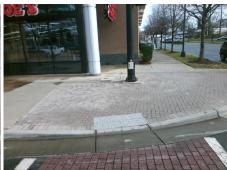

## **Access Compliance Report Public Rights-of-Way** (Curb Ramps)

Intersection ID: 50042 Main Street: METROPOLITAN\_AV Cross Street: S\_KINGS\_DR Location: NW ADA ID: 5F7DCFFFD154 **Overall Compliance: No** Ramp Type: Perp Initial Pass/Fail: Fail **Severity Score:** 8.75

| \$<br>1850.00 |
|---------------|
| \$            |

| Field Measurements/Component Compliance |                       |       |      |                             |      |  |  |
|-----------------------------------------|-----------------------|-------|------|-----------------------------|------|--|--|
| Comp                                    | liance Description    | Data  | Comp | liance Description          | Data |  |  |
| N/A                                     | Ramp Length (in)      | 48.0  | Yes  | Ramp Slope (%)              | 6.4  |  |  |
| No                                      | Ramp Width (in)       | 43.5  | Yes  | Ramp XSlope (%)             | 1.3  |  |  |
| N/A                                     | Flare Type LT         | N/A   | N/A  | Flare Type RT               | N/A  |  |  |
| N/A                                     | Flare Slope LT (%)    | N/A   | N/A  | Flare Slope RT (%)          | N/A  |  |  |
| N/A                                     | Flare Traversable LT? | N/A   | N/A  | Flare Traversable RT?       | N/A  |  |  |
| N/A                                     | Landing Length (in)   | N/A   | N/A  | DWS Provided?               | N/A  |  |  |
| N/A                                     | Landing Width (in)    | N/A   | N/A  | DWS Contrast?               | N/A  |  |  |
| N/A                                     | Landing Slope (%)     | N/A   | N/A  | DWS Length (in)             | N/A  |  |  |
| N/A                                     | Landing X Slope (%)   | N/A   | N/A  | DWS Full Width?             | N/A  |  |  |
| N/A                                     | Landing Curb? (Y/N)   | N/A   | N/A  | DWS Offset (in)             | N/A  |  |  |
| N/A                                     | Shared Landing?       | N/A   |      |                             |      |  |  |
| N/A                                     | Gutter Ponding?       | N/A   | N/A  | Gutter Slope (%)            | N/A  |  |  |
| N/A                                     | Gutter Lip Ht (in)    | N/A   | N/A  | Gutter X Slope (%)          | N/A  |  |  |
| N/A                                     | Painted X Walk1?      | Yes   | N/A  | Painted X Walk2?            | N/A  |  |  |
|                                         | X Walk 1 Direction    | To SW |      | X Walk 2 Direction          | N/A  |  |  |
| N/A                                     | X Walk 1 Width (in)   | 113.0 | N/A  | X Walk 2 Width (in)         | N/A  |  |  |
|                                         | X Walk 1 Slope (%)    | 0.9   |      | X Walk 2 Slope (%)          | N/A  |  |  |
|                                         | X Walk 1 X Slope (%)  | 0.8   |      | X Walk 2 X Slope (%)        | N/A  |  |  |
| N/A                                     | Ramp inside XWalk1?   | Yes   | N/A  | Ramp inside XWalk2?         | N/A  |  |  |
|                                         | Road Slope (%)        | N/A   | N/A  | Clear Space?                | N/A  |  |  |
|                                         | Road X Slope (%)      | N/A   | N/A  | Clear Space to XWalk (in)   | N/A  |  |  |
| N/A                                     | Any Obstructions?     | N/A   | N/A  | Storm Grate/Utility Hazard? | N/A  |  |  |
|                                         | Obstruction Type      |       |      | Storm Grate/Utility Type    |      |  |  |
|                                         |                       | N/A   |      |                             | N/A  |  |  |
|                                         |                       |       | Yes  | Surface Condition? (G/P)    | Good |  |  |
|                                         |                       |       |      |                             |      |  |  |