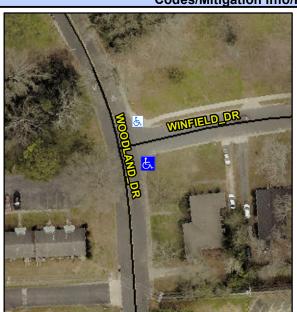

## Access Compliance Report Public Rights-of-Way (Curb Ramps)

Intersection ID: 15207 Main Street: WINFIELD\_DR Cross Street: WOODLAND\_DR Location: SE

ADA ID: 5F7E84ADE04F Ramp Type: Perp Initial Pass/Fail: Fail Overall Compliance: No Severity Score: 13.75

## Field Measurements/Component Compliance

| Street 1 Name           | WINFIELD DR |
|-------------------------|-------------|
| Stop Condition-Street 2 | StopSign    |
| Street 2 Name           | N/A         |
| Stop Condition-Street 1 | N/A         |