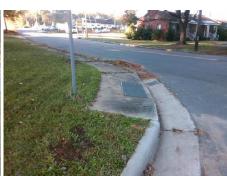

Total Cost:

1850.00

| Field Measurements/Component Compilance |                       |      |      |                             |      |  |
|-----------------------------------------|-----------------------|------|------|-----------------------------|------|--|
| Comp                                    | liance Description    | Data | Comp | liance Description          | Data |  |
| N/A                                     | Ramp Length (in)      | 55.0 | No   | Ramp Slope (%)              | 11.5 |  |
| Yes                                     | Ramp Width (in)       | 64.0 | No   | Ramp XSlope (%)             | 2.7  |  |
| N/A                                     | Flare Type LT         | N/A  | N/A  | Flare Type RT               | N/A  |  |
| N/A                                     | Flare Slope LT (%)    | N/A  | N/A  | Flare Slope RT (%)          | N/A  |  |
| N/A                                     | Flare Traversable LT? | N/A  | N/A  | Flare Traversable RT?       | N/A  |  |
| N/A                                     | Landing Length (in)   | N/A  | N/A  | DWS Provided?               | N/A  |  |
| N/A                                     | Landing Width (in)    | N/A  | N/A  | DWS Contrast?               | N/A  |  |
| N/A                                     | Landing Slope (%)     | N/A  | N/A  | DWS Length (in)             | N/A  |  |
| N/A                                     | Landing X Slope (%)   | N/A  | N/A  | DWS Full Width?             | N/A  |  |
| N/A                                     | Landing Curb? (Y/N)   | N/A  | N/A  | DWS Offset (in)             | N/A  |  |
| N/A                                     | Shared Landing?       | N/A  |      |                             |      |  |
| N/A                                     | Gutter Ponding?       | N/A  | N/A  | Gutter Slope (%)            | N/A  |  |
| N/A                                     | Gutter Lip Ht (in)    | 1.5  | N/A  | Gutter X Slope (%)          | N/A  |  |
| N/A                                     | Painted X Walk1?      | No   | N/A  | Painted X Walk2?            | N/A  |  |
|                                         | X Walk 1 Direction    | To N |      | X Walk 2 Direction          | N/A  |  |
| N/A                                     | X Walk 1 Width (in)   | N/A  | N/A  | X Walk 2 Width (in)         | N/A  |  |
|                                         | X Walk 1 Slope (%)    | 0.8  |      | X Walk 2 Slope (%)          | N/A  |  |
|                                         | X Walk 1 X Slope (%)  | 2.8  |      | X Walk 2 X Slope (%)        | N/A  |  |
| N/A                                     | Ramp inside XWalk1?   | N/A  | N/A  | Ramp inside XWalk2?         | N/A  |  |
|                                         | Road Slope (%)        | N/A  | N/A  | Clear Space?                | N/A  |  |
|                                         | Road X Slope (%)      | N/A  | N/A  | Clear Space to XWalk (in)   | N/A  |  |
| N/A                                     | Any Obstructions?     | N/A  | N/A  | Storm Grate/Utility Hazard? | N/A  |  |
|                                         | Obstruction Type      |      |      | Storm Grate/Utility Type    |      |  |
|                                         |                       | N/A  |      |                             | N/A  |  |
|                                         |                       |      | Yes  | Surface Condition? (G/P)    | Good |  |