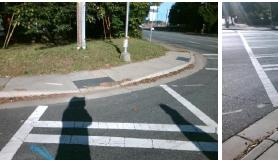

## **Access Compliance Report Public Rights-of-Way** (Curb Ramps)

Intersection ID: 11349 Main Street: N\_DAVIDSON\_ST Cross Street: PARKWOOD\_AV Location: **Overall Compliance: No** Severity Score: 21.25 **ADA ID: 5F80F32FEB6F** Ramp Type: Perp Initial Pass/Fail: Fail

Total Cost:

1850.00

| Field Measurements/Component Compliance |                       |       |        |       |                         |      |  |  |
|-----------------------------------------|-----------------------|-------|--------|-------|-------------------------|------|--|--|
| Compl                                   | iance Description     | Data  | Compli | ance  | Description             | Data |  |  |
| N/A                                     | Ramp Length (in)      | 59.5  | No     | Ramp  | Slope (%)               | 9.7  |  |  |
| No                                      | Ramp Width (in)       | 46.5  | Yes    | Ramp  | XSlope (%)              | 1.8  |  |  |
| N/A                                     | Flare Type LT         | N/A   | N/A    | Flare | Type RT                 | N/A  |  |  |
| N/A                                     | Flare Slope LT (%)    | N/A   | N/A    | Flare | Slope RT (%)            | N/A  |  |  |
| N/A                                     | Flare Traversable LT? | N/A   | N/A    | Flare | Traversable RT?         | N/A  |  |  |
| N/A                                     | Landing Length (in)   | N/A   | N/A    | DWS   | Provided?               | N/A  |  |  |
| N/A                                     | Landing Width (in)    | N/A   | N/A    | DWS   | Contrast?               | N/A  |  |  |
| N/A                                     | Landing Slope (%)     | N/A   | N/A    | DWS   | Length (in)             | N/A  |  |  |
| N/A                                     | Landing X Slope (%)   | N/A   | N/A    | DWS   | Full Width?             | N/A  |  |  |
| N/A                                     | Landing Curb? (Y/N)   | N/A   | N/A    | DWS   | Offset (in)             | N/A  |  |  |
| N/A                                     | Shared Landing?       | N/A   |        |       |                         |      |  |  |
| N/A                                     | Gutter Ponding?       | N/A   | N/A    | Gutte | r Slope (%)             | N/A  |  |  |
| N/A                                     | Gutter Lip Ht (in)    | N/A   | N/A    | Gutte | r X Slope (%)           | N/A  |  |  |
| N/A                                     | Painted X Walk1?      | Yes   | N/A    | Paint | ed X Walk2?             | N/A  |  |  |
|                                         | X Walk 1 Direction    | To SE |        | X Wa  | lk 2 Direction          | N/A  |  |  |
| N/A                                     | X Walk 1 Width (in)   | 110.0 | N/A    | X Wa  | lk 2 Width (in)         | N/A  |  |  |
|                                         | X Walk 1 Slope (%)    | 2.8   |        | X Wa  | lk 2 Slope (%)          | N/A  |  |  |
|                                         | X Walk 1 X Slope (%)  | 2.3   |        | X Wa  | lk 2 X Slope (%)        | N/A  |  |  |
| N/A                                     | Ramp inside XWalk1?   | Yes   | N/A    | Ramp  | inside XWalk2?          | N/A  |  |  |
|                                         | Road Slope (%)        | N/A   | N/A    | Clear | Space?                  | N/A  |  |  |
|                                         | Road X Slope (%)      | N/A   | N/A    | Clear | Space to XWalk (in)     | N/A  |  |  |
| N/A                                     | Any Obstructions?     | N/A   | N/A    | Storm | n Grate/Utility Hazard? | N/A  |  |  |
|                                         | Obstruction Type      |       |        | Storm | n Grate/Utility Type    |      |  |  |
|                                         |                       | N/A   |        |       |                         | N/A  |  |  |
|                                         |                       |       | Yes    | Surfa | ce Condition? (G/P)     | Good |  |  |