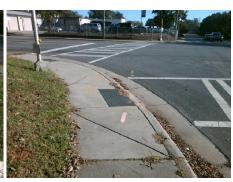

## **Access Compliance Report Public Rights-of-Way** (Curb Ramps)

Intersection ID: 11349 Main Street: N\_DAVIDSON\_ST Cross Street: PARKWOOD\_AV Location: **Overall Compliance: No** Severity Score: 21.25 **ADA ID: 5F80F32FEB6F** Ramp Type: Perp Initial Pass/Fail: Fail

Total Cost:

1850.00

| Field Measurements/Component Compliance |                       |       |        |       |                         |      |  |  |
|-----------------------------------------|-----------------------|-------|--------|-------|-------------------------|------|--|--|
| Compl                                   | iance Description     | Data  | Compli | ance  | Description             | Data |  |  |
| N/A                                     | Ramp Length (in)      | 59.5  | No     | Ramp  | Slope (%)               | 9.7  |  |  |
| No                                      | Ramp Width (in)       | 46.5  | Yes    | Ramp  | XSlope (%)              | 1.8  |  |  |
| N/A                                     | Flare Type LT         | N/A   | N/A    | Flare | Type RT                 | N/A  |  |  |
| N/A                                     | Flare Slope LT (%)    | N/A   | N/A    | Flare | Slope RT (%)            | N/A  |  |  |
| N/A                                     | Flare Traversable LT? | N/A   | N/A    | Flare | Traversable RT?         | N/A  |  |  |
| N/A                                     | Landing Length (in)   | N/A   | N/A    | DWS   | Provided?               | N/A  |  |  |
| N/A                                     | Landing Width (in)    | N/A   | N/A    | DWS   | Contrast?               | N/A  |  |  |
| N/A                                     | Landing Slope (%)     | N/A   | N/A    | DWS   | Length (in)             | N/A  |  |  |
| N/A                                     | Landing X Slope (%)   | N/A   | N/A    | DWS   | Full Width?             | N/A  |  |  |
| N/A                                     | Landing Curb? (Y/N)   | N/A   | N/A    | DWS   | Offset (in)             | N/A  |  |  |
| N/A                                     | Shared Landing?       | N/A   |        |       |                         |      |  |  |
| N/A                                     | Gutter Ponding?       | N/A   | N/A    | Gutte | r Slope (%)             | N/A  |  |  |
| N/A                                     | Gutter Lip Ht (in)    | N/A   | N/A    | Gutte | r X Slope (%)           | N/A  |  |  |
| N/A                                     | Painted X Walk1?      | Yes   | N/A    | Paint | ed X Walk2?             | N/A  |  |  |
|                                         | X Walk 1 Direction    | To SE |        | X Wa  | lk 2 Direction          | N/A  |  |  |
| N/A                                     | X Walk 1 Width (in)   | 110.0 | N/A    | X Wa  | lk 2 Width (in)         | N/A  |  |  |
|                                         | X Walk 1 Slope (%)    | 2.8   |        | X Wa  | lk 2 Slope (%)          | N/A  |  |  |
|                                         | X Walk 1 X Slope (%)  | 2.3   |        | X Wa  | lk 2 X Slope (%)        | N/A  |  |  |
| N/A                                     | Ramp inside XWalk1?   | Yes   | N/A    | Ramp  | inside XWalk2?          | N/A  |  |  |
|                                         | Road Slope (%)        | N/A   | N/A    | Clear | Space?                  | N/A  |  |  |
|                                         | Road X Slope (%)      | N/A   | N/A    | Clear | Space to XWalk (in)     | N/A  |  |  |
| N/A                                     | Any Obstructions?     | N/A   | N/A    | Storm | n Grate/Utility Hazard? | N/A  |  |  |
|                                         | Obstruction Type      |       |        | Storm | n Grate/Utility Type    |      |  |  |
|                                         |                       | N/A   |        |       |                         | N/A  |  |  |
|                                         |                       |       | Yes    | Surfa | ce Condition? (G/P)     | Good |  |  |