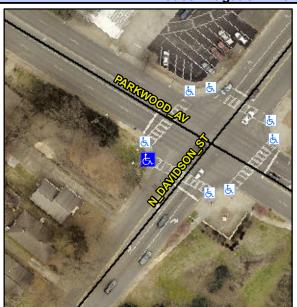

## **Access Compliance Report Public Rights-of-Way** (Curb Ramps)

Intersection ID: 11349 Main Street: N\_DAVIDSON\_ST Cross Street: PARKWOOD\_AV Location: **Overall Compliance: No** Severity Score: 21.25 **ADA ID: 5F80F32FEB6F** Ramp Type: Perp Initial Pass/Fail: Fail