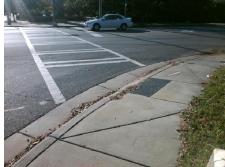

## **Access Compliance Report Public Rights-of-Way** (Curb Ramps)

Intersection ID: 11349 Main Street: N\_DAVIDSON\_ST Cross Street: PARKWOOD\_AV Location: **Overall Compliance: No** Severity Score: 21.25 **ADA ID: 5F80F32FEB6F** Ramp Type: Perp Initial Pass/Fail: Fail

Total Cost:

1850.00

| Field Measurements/Component Compliance |                       |       |        |       |                         |      |  |  |
|-----------------------------------------|-----------------------|-------|--------|-------|-------------------------|------|--|--|
| Compl                                   | iance Description     | Data  | Compli | ance  | Description             | Data |  |  |
| N/A                                     | Ramp Length (in)      | 59.5  | No     | Ramp  | Slope (%)               | 9.7  |  |  |
| No                                      | Ramp Width (in)       | 46.5  | Yes    | Ramp  | XSlope (%)              | 1.8  |  |  |
| N/A                                     | Flare Type LT         | N/A   | N/A    | Flare | Type RT                 | N/A  |  |  |
| N/A                                     | Flare Slope LT (%)    | N/A   | N/A    | Flare | Slope RT (%)            | N/A  |  |  |
| N/A                                     | Flare Traversable LT? | N/A   | N/A    | Flare | Traversable RT?         | N/A  |  |  |
| N/A                                     | Landing Length (in)   | N/A   | N/A    | DWS   | Provided?               | N/A  |  |  |
| N/A                                     | Landing Width (in)    | N/A   | N/A    | DWS   | Contrast?               | N/A  |  |  |
| N/A                                     | Landing Slope (%)     | N/A   | N/A    | DWS   | Length (in)             | N/A  |  |  |
| N/A                                     | Landing X Slope (%)   | N/A   | N/A    | DWS   | Full Width?             | N/A  |  |  |
| N/A                                     | Landing Curb? (Y/N)   | N/A   | N/A    | DWS   | Offset (in)             | N/A  |  |  |
| N/A                                     | Shared Landing?       | N/A   |        |       |                         |      |  |  |
| N/A                                     | Gutter Ponding?       | N/A   | N/A    | Gutte | r Slope (%)             | N/A  |  |  |
| N/A                                     | Gutter Lip Ht (in)    | N/A   | N/A    | Gutte | r X Slope (%)           | N/A  |  |  |
| N/A                                     | Painted X Walk1?      | Yes   | N/A    | Paint | ed X Walk2?             | N/A  |  |  |
|                                         | X Walk 1 Direction    | To SE |        | X Wa  | lk 2 Direction          | N/A  |  |  |
| N/A                                     | X Walk 1 Width (in)   | 110.0 | N/A    | X Wa  | lk 2 Width (in)         | N/A  |  |  |
|                                         | X Walk 1 Slope (%)    | 2.8   |        | X Wa  | lk 2 Slope (%)          | N/A  |  |  |
|                                         | X Walk 1 X Slope (%)  | 2.3   |        | X Wa  | lk 2 X Slope (%)        | N/A  |  |  |
| N/A                                     | Ramp inside XWalk1?   | Yes   | N/A    | Ramp  | inside XWalk2?          | N/A  |  |  |
|                                         | Road Slope (%)        | N/A   | N/A    | Clear | Space?                  | N/A  |  |  |
|                                         | Road X Slope (%)      | N/A   | N/A    | Clear | Space to XWalk (in)     | N/A  |  |  |
| N/A                                     | Any Obstructions?     | N/A   | N/A    | Storm | n Grate/Utility Hazard? | N/A  |  |  |
|                                         | Obstruction Type      |       |        | Storm | n Grate/Utility Type    |      |  |  |
|                                         |                       | N/A   |        |       |                         | N/A  |  |  |
|                                         |                       |       | Yes    | Surfa | ce Condition? (G/P)     | Good |  |  |