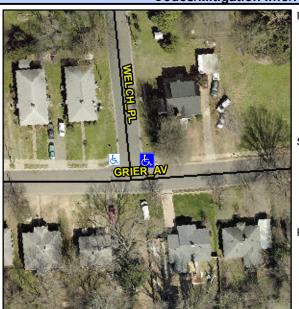

## Access Compliance Report Public Rights-of-Way (Curb Ramps)

Intersection ID: 8987 Main Street: GRIER\_AV Cross Street: WELCH\_PL Location: NE

ADA ID: 5F81BF70A88B Ramp Type: Perp Initial Pass/Fail: Fail Overall Compliance: No Severity Score: 1.25