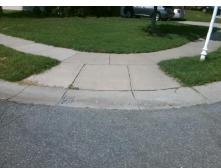

Surveyor Notes:

N/A

PROW/ADA:

Not Found, R304.5.1, R304.2.2, R304.5.3

Total Cost: \$ 3200.00

| Field Measurements/Component Compilance |                       |      |                        |                             |      |
|-----------------------------------------|-----------------------|------|------------------------|-----------------------------|------|
| Compliance Description                  |                       | Data | Compliance Description |                             | Data |
| N/A                                     | Ramp Length (in)      | 48.0 | No                     | Ramp Slope (%)              | 20.0 |
| No                                      | Ramp Width (in)       | 42.5 | No                     | Ramp XSlope (%)             | 3.7  |
| N/A                                     | Flare Type LT         | N/A  | N/A                    | Flare Type RT               | N/A  |
| N/A                                     | Flare Slope LT (%)    | N/A  | N/A                    | Flare Slope RT (%)          | N/A  |
| N/A                                     | Flare Traversable LT? | N/A  | N/A                    | Flare Traversable RT?       | N/A  |
| N/A                                     | Landing Length (in)   | N/A  | N/A                    | DWS Provided?               | N/A  |
| N/A                                     | Landing Width (in)    | N/A  | N/A                    | DWS Contrast?               | N/A  |
| N/A                                     | Landing Slope (%)     | N/A  | N/A                    | DWS Length (in)             | N/A  |
| N/A                                     | Landing X Slope (%)   | N/A  | N/A                    | DWS Full Width?             | N/A  |
| N/A                                     | Landing Curb? (Y/N)   | N/A  | N/A                    | DWS Offset (in)             | N/A  |
| N/A                                     | Shared Landing?       | N/A  |                        |                             |      |
| N/A                                     | Gutter Ponding?       | N/A  | N/A                    | Gutter Slope (%)            | N/A  |
| N/A                                     | Gutter Lip Ht (in)    | N/A  | N/A                    | Gutter X Slope (%)          | N/A  |
| N/A                                     | Painted X Walk1?      | No   | N/A                    | Painted X Walk2?            | No   |
|                                         | X Walk 1 Direction    | To E |                        | X Walk 2 Direction          | To N |
| N/A                                     | X Walk 1 Width (in)   | N/A  | N/A                    | X Walk 2 Width (in)         | N/A  |
|                                         | X Walk 1 Slope (%)    | 4.3  |                        | X Walk 2 Slope (%)          | 3.7  |
|                                         | X Walk 1 X Slope (%)  | 1.9  |                        | X Walk 2 X Slope (%)        | 1.7  |
| N/A                                     | Ramp inside XWalk1?   | N/A  | N/A                    | Ramp inside XWalk2?         | N/A  |
|                                         | Road Slope (%)        | 2.1  | N/A                    | Clear Space?                | N/A  |
|                                         | Road X Slope (%)      | 3.3  | N/A                    | Clear Space to XWalk (in)   | N/A  |
| N/A                                     | Any Obstructions?     | N/A  | N/A                    | Storm Grate/Utility Hazard? | N/A  |
|                                         | Obstruction Type      |      |                        | Storm Grate/Utility Type    |      |
|                                         |                       | N/A  |                        |                             | N/A  |
|                                         |                       |      | Yes                    | Surface Condition? (G/P)    | Good |
|                                         | W                     |      |                        |                             |      |