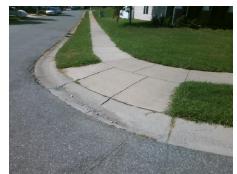

Surveyor Notes:

N/A

PROW/ADA:

Not Found, R304.5.1, R304.2.2, R304.5.3

Total Cost: \$ 3200.00

| Field Measurements/Component Compilance |                       |      |                        |                             |      |
|-----------------------------------------|-----------------------|------|------------------------|-----------------------------|------|
| Compliance Description                  |                       | Data | Compliance Description |                             | Data |
| N/A                                     | Ramp Length (in)      | 48.0 | No                     | Ramp Slope (%)              | 20.0 |
| No                                      | Ramp Width (in)       | 42.5 | No                     | Ramp XSlope (%)             | 3.7  |
| N/A                                     | Flare Type LT         | N/A  | N/A                    | Flare Type RT               | N/A  |
| N/A                                     | Flare Slope LT (%)    | N/A  | N/A                    | Flare Slope RT (%)          | N/A  |
| N/A                                     | Flare Traversable LT? | N/A  | N/A                    | Flare Traversable RT?       | N/A  |
| N/A                                     | Landing Length (in)   | N/A  | N/A                    | DWS Provided?               | N/A  |
| N/A                                     | Landing Width (in)    | N/A  | N/A                    | DWS Contrast?               | N/A  |
| N/A                                     | Landing Slope (%)     | N/A  | N/A                    | DWS Length (in)             | N/A  |
| N/A                                     | Landing X Slope (%)   | N/A  | N/A                    | DWS Full Width?             | N/A  |
| N/A                                     | Landing Curb? (Y/N)   | N/A  | N/A                    | DWS Offset (in)             | N/A  |
| N/A                                     | Shared Landing?       | N/A  |                        |                             |      |
| N/A                                     | Gutter Ponding?       | N/A  | N/A                    | Gutter Slope (%)            | N/A  |
| N/A                                     | Gutter Lip Ht (in)    | N/A  | N/A                    | Gutter X Slope (%)          | N/A  |
| N/A                                     | Painted X Walk1?      | No   | N/A                    | Painted X Walk2?            | No   |
|                                         | X Walk 1 Direction    | To E |                        | X Walk 2 Direction          | To N |
| N/A                                     | X Walk 1 Width (in)   | N/A  | N/A                    | X Walk 2 Width (in)         | N/A  |
|                                         | X Walk 1 Slope (%)    | 4.3  |                        | X Walk 2 Slope (%)          | 3.7  |
|                                         | X Walk 1 X Slope (%)  | 1.9  |                        | X Walk 2 X Slope (%)        | 1.7  |
| N/A                                     | Ramp inside XWalk1?   | N/A  | N/A                    | Ramp inside XWalk2?         | N/A  |
|                                         | Road Slope (%)        | 2.1  | N/A                    | Clear Space?                | N/A  |
|                                         | Road X Slope (%)      | 3.3  | N/A                    | Clear Space to XWalk (in)   | N/A  |
| N/A                                     | Any Obstructions?     | N/A  | N/A                    | Storm Grate/Utility Hazard? | N/A  |
|                                         | Obstruction Type      |      |                        | Storm Grate/Utility Type    |      |
|                                         |                       | N/A  |                        |                             | N/A  |
|                                         |                       |      | Yes                    | Surface Condition? (G/P)    | Good |
|                                         | W                     |      |                        |                             |      |