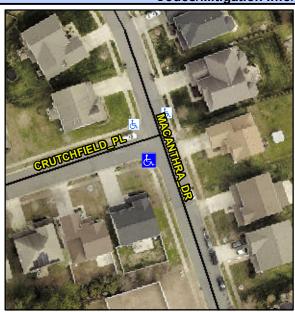

## Access Compliance Report Public Rights-of-Way (Curb Ramps)

Intersection ID: 42743Main Street:CRUTCHFIELD\_PLCross Street:MACANTHRA\_DRLocation:SWADA ID: 5F8990746C17Ramp Type:PerpDiagInitial Pass/Fail:FailOverall Compliance:NoSeverity Score:35

## Field Measurements/Component Compliance

Street 1 Name
Stop Condition-Street 2
Street 2 Name
Stop Condition-Street 1

MACANTHRA DR None CRUTCHFIELD PL StopSign Possible Solutions:

Remove & Replace Curb Ramp With Two New Directional Ramps or Equivalent.