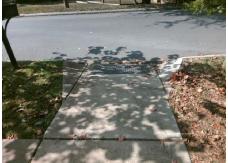

**Codes/Mitigation Info/Possible Solution** 

**TIPPAH PARK CT** Street 1 Name Stop Condition-Street 2 None Street 2 Name N/A Stop Condition-Street 1 N/A

| Possible Solutions:           |  |  |  |  |  |
|-------------------------------|--|--|--|--|--|
| Remove & Replace Entire Ramp. |  |  |  |  |  |
|                               |  |  |  |  |  |
|                               |  |  |  |  |  |
|                               |  |  |  |  |  |
|                               |  |  |  |  |  |
|                               |  |  |  |  |  |
| Surveyor Notes:               |  |  |  |  |  |
| N/A                           |  |  |  |  |  |
|                               |  |  |  |  |  |
|                               |  |  |  |  |  |
| PROW/ADA:                     |  |  |  |  |  |
| R304.2.2                      |  |  |  |  |  |
| N304.2.2                      |  |  |  |  |  |
|                               |  |  |  |  |  |
|                               |  |  |  |  |  |
|                               |  |  |  |  |  |
|                               |  |  |  |  |  |
|                               |  |  |  |  |  |
|                               |  |  |  |  |  |

Total Cost: 1850.00

| Field Measurements/Component Compliance |                       |      |      |                             |      |  |
|-----------------------------------------|-----------------------|------|------|-----------------------------|------|--|
| Compliance Description                  |                       | Data | Comp | liance Description          | Data |  |
| N/A                                     | Ramp Length (in)      | 99.0 | No   | Ramp Slope (%)              | 18.5 |  |
| Yes                                     | Ramp Width (in)       | 59.0 | Yes  | Ramp XSlope (%)             | 0.5  |  |
| N/A                                     | Flare Type LT         | N/A  | N/A  | Flare Type RT               | N/A  |  |
| N/A                                     | Flare Slope LT (%)    | N/A  | N/A  | Flare Slope RT (%)          | N/A  |  |
| N/A                                     | Flare Traversable LT? | N/A  | N/A  | Flare Traversable RT?       | N/A  |  |
| N/A                                     | Landing Length (in)   | N/A  | N/A  | DWS Provided?               | N/A  |  |
| N/A                                     | Landing Width (in)    | N/A  | N/A  | DWS Contrast?               | N/A  |  |
| N/A                                     | Landing Slope (%)     | N/A  | N/A  | DWS Length (in)             | N/A  |  |
| N/A                                     | Landing X Slope (%)   | N/A  | N/A  | DWS Full Width?             | N/A  |  |
| N/A                                     | Landing Curb? (Y/N)   | N/A  | N/A  | DWS Offset (in)             | N/A  |  |
| N/A                                     | Shared Landing?       | N/A  |      |                             |      |  |
| N/A                                     | Gutter Ponding?       | N/A  | N/A  | Gutter Slope (%)            | N/A  |  |
| N/A                                     | Gutter Lip Ht (in)    | N/A  | N/A  | Gutter X Slope (%)          | N/A  |  |
| N/A                                     | Painted X Walk1?      | No   | N/A  | Painted X Walk2?            | N/A  |  |
|                                         | X Walk 1 Direction    | To W |      | X Walk 2 Direction          | N/A  |  |
| N/A                                     | X Walk 1 Width (in)   | N/A  | N/A  | X Walk 2 Width (in)         | N/A  |  |
|                                         | X Walk 1 Slope (%)    | 0.9  |      | X Walk 2 Slope (%)          | N/A  |  |
|                                         | X Walk 1 X Slope (%)  | 1.1  |      | X Walk 2 X Slope (%)        | N/A  |  |
| N/A                                     | Ramp inside XWalk1?   | N/A  | N/A  | Ramp inside XWalk2?         | N/A  |  |
|                                         | Road Slope (%)        | 1.1  | N/A  | Clear Space?                | N/A  |  |
|                                         | Road X Slope (%)      | 0.9  | N/A  | Clear Space to XWalk (in)   | N/A  |  |
| N/A                                     | Any Obstructions?     | N/A  | N/A  | Storm Grate/Utility Hazard? | N/A  |  |
|                                         | Obstruction Type      |      |      | Storm Grate/Utility Type    |      |  |
|                                         |                       | N/A  |      |                             | N/A  |  |
|                                         |                       |      | Yes  | Surface Condition? (G/P)    | Good |  |
|                                         |                       |      |      |                             |      |  |