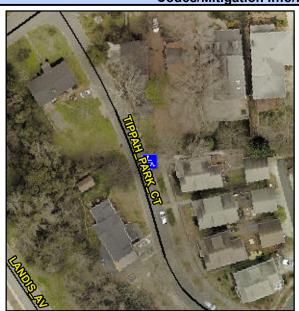

## **Access Compliance Report Public Rights-of-Way** (Curb Ramps)

Cross Street: N/A Intersection ID: 10019157 Main Street: TIPPAH\_PARK\_CT Location: **Overall Compliance: No** ADA ID: 5F8EECC8C858 Ramp Type: Perp Initial Pass/Fail: Fail **Severity Score:** 25