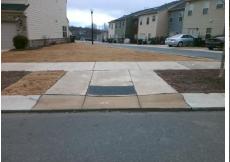

## Access Compliance Report Public Rights-of-Way (Curb Ramps)

Data

6.8

3.8

N/A

Good

Intersection ID: 53250Main Street:MAJOR\_SAMUALS\_WYCross Street: ALYSSA\_LNLocation:NEADA ID: 5F94A7BDDAB2Ramp Type:PerpInitial Pass/Fail:FailOverall Compliance: NoSeverity Score:10