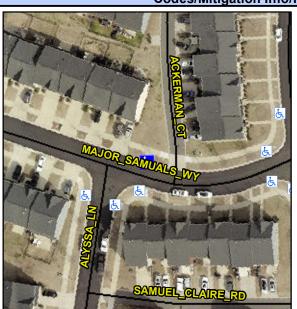

## Access Compliance Report Public Rights-of-Way (Curb Ramps)

Data

6.8

3.8

N/A

Good

Intersection ID: 53250Main Street:MAJOR\_SAMUALS\_WYCross Street: ALYSSA\_LNLocation:NEADA ID: 5F94A7BDDAB2Ramp Type:PerpInitial Pass/Fail:FailOverall Compliance: NoSeverity Score:10

N/A

N/A

N/A

| Street 1 Name           | MAJOR SAMUALS WY |
|-------------------------|------------------|
| Stop Condition-Street 2 | None             |
| Street 2 Name           | N/A              |
| Stop Condition-Street 1 | N/A              |