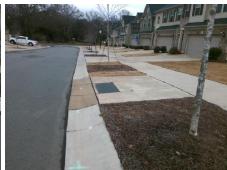

## Access Compliance Report Public Rights-of-Way (Curb Ramps)

Data

6.8

3.8

N/A

Good

Intersection ID: 53250Main Street:MAJOR\_SAMUALS\_WYCross Street: ALYSSA\_LNLocation:NEADA ID: 5F94A7BDDAB2Ramp Type:PerpInitial Pass/Fail:FailOverall Compliance: NoSeverity Score:10