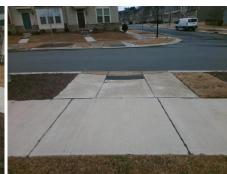

## Access Compliance Report Public Rights-of-Way (Curb Ramps)

Data

6.8

3.8

N/A

Good

Intersection ID: 53250Main Street:MAJOR\_SAMUALS\_WYCross Street: ALYSSA\_LNLocation:NEADA ID: 5F94A7BDDAB2Ramp Type:PerpInitial Pass/Fail:FailOverall Compliance: NoSeverity Score:10