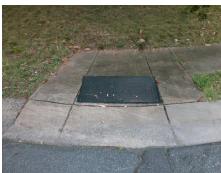

## **Access Compliance Report Public Rights-of-Way** (Curb Ramps)

Intersection ID: 7694 Main Street: LOG CABIN RD **Cross Street: THORNWOOD RD** Location: Ramp Type: Perp ADA ID: 5F95936AE5A5 Initial Pass/Fail: Fail **Overall Compliance: No Severity Score:** 1.25

Total Cost: 1850.00

| Field Measurements/Component Compliance |                       |       |      |                             |      |
|-----------------------------------------|-----------------------|-------|------|-----------------------------|------|
| Compliance Description                  |                       | Data  | Comp | liance Description          | Data |
| N/A                                     | Ramp Length (in)      | 24.5  | Yes  | Ramp Slope (%)              | 7.2  |
| Yes                                     | Ramp Width (in)       | 48.0  | No   | Ramp XSlope (%)             | 2.6  |
| N/A                                     | Flare Type LT         | N/A   | N/A  | Flare Type RT               | N/A  |
| N/A                                     | Flare Slope LT (%)    | N/A   | N/A  | Flare Slope RT (%)          | N/A  |
| N/A                                     | Flare Traversable LT? | N/A   | N/A  | Flare Traversable RT?       | N/A  |
| N/A                                     | Landing Length (in)   | N/A   | N/A  | DWS Provided?               | N/A  |
| N/A                                     | Landing Width (in)    | N/A   | N/A  | DWS Contrast?               | N/A  |
| N/A                                     | Landing Slope (%)     | N/A   | N/A  | DWS Length (in)             | N/A  |
| N/A                                     | Landing X Slope (%)   | N/A   | N/A  | DWS Full Width?             | N/A  |
| N/A                                     | Landing Curb? (Y/N)   | N/A   | N/A  | DWS Offset (in)             | N/A  |
| N/A                                     | Shared Landing?       | N/A   |      |                             |      |
| N/A                                     | Gutter Ponding?       | N/A   | N/A  | Gutter Slope (%)            | N/A  |
| N/A                                     | Gutter Lip Ht (in)    | 0.75  | N/A  | Gutter X Slope (%)          | N/A  |
| N/A                                     | Painted X Walk1?      | No    | N/A  | Painted X Walk2?            | N/A  |
|                                         | X Walk 1 Direction    | To NE |      | X Walk 2 Direction          | N/A  |
| N/A                                     | X Walk 1 Width (in)   | N/A   | N/A  | X Walk 2 Width (in)         | N/A  |
|                                         | X Walk 1 Slope (%)    | 4.5   |      | X Walk 2 Slope (%)          | N/A  |
|                                         | X Walk 1 X Slope (%)  | 0.2   |      | X Walk 2 X Slope (%)        | N/A  |
| N/A                                     | Ramp inside XWalk1?   | N/A   | N/A  | Ramp inside XWalk2?         | N/A  |
|                                         | Road Slope (%)        | N/A   | N/A  | Clear Space?                | N/A  |
|                                         | Road X Slope (%)      | N/A   | N/A  | Clear Space to XWalk (in)   | N/A  |
| N/A                                     | Any Obstructions?     | N/A   | N/A  | Storm Grate/Utility Hazard? | N/A  |
|                                         | Obstruction Type      |       |      | Storm Grate/Utility Type    |      |
|                                         |                       | N/A   |      |                             | N/A  |
|                                         |                       |       | Yes  | Surface Condition? (G/P)    | Good |