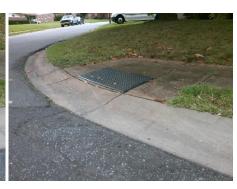

## **Access Compliance Report Public Rights-of-Way** (Curb Ramps)

Intersection ID: 7694 Main Street: LOG CABIN RD **Cross Street: THORNWOOD RD** Location: Ramp Type: Perp ADA ID: 5F95936AE5A5 Initial Pass/Fail: Fail **Overall Compliance: No Severity Score:** 1.25

Total Cost: 1850.00

| Field Measurements/Component Compliance |                       |       |      |                             |      |
|-----------------------------------------|-----------------------|-------|------|-----------------------------|------|
| Compliance Description                  |                       | Data  | Comp | liance Description          | Data |
| N/A                                     | Ramp Length (in)      | 24.5  | Yes  | Ramp Slope (%)              | 7.2  |
| Yes                                     | Ramp Width (in)       | 48.0  | No   | Ramp XSlope (%)             | 2.6  |
| N/A                                     | Flare Type LT         | N/A   | N/A  | Flare Type RT               | N/A  |
| N/A                                     | Flare Slope LT (%)    | N/A   | N/A  | Flare Slope RT (%)          | N/A  |
| N/A                                     | Flare Traversable LT? | N/A   | N/A  | Flare Traversable RT?       | N/A  |
| N/A                                     | Landing Length (in)   | N/A   | N/A  | DWS Provided?               | N/A  |
| N/A                                     | Landing Width (in)    | N/A   | N/A  | DWS Contrast?               | N/A  |
| N/A                                     | Landing Slope (%)     | N/A   | N/A  | DWS Length (in)             | N/A  |
| N/A                                     | Landing X Slope (%)   | N/A   | N/A  | DWS Full Width?             | N/A  |
| N/A                                     | Landing Curb? (Y/N)   | N/A   | N/A  | DWS Offset (in)             | N/A  |
| N/A                                     | Shared Landing?       | N/A   |      |                             |      |
| N/A                                     | Gutter Ponding?       | N/A   | N/A  | Gutter Slope (%)            | N/A  |
| N/A                                     | Gutter Lip Ht (in)    | 0.75  | N/A  | Gutter X Slope (%)          | N/A  |
| N/A                                     | Painted X Walk1?      | No    | N/A  | Painted X Walk2?            | N/A  |
|                                         | X Walk 1 Direction    | To NE |      | X Walk 2 Direction          | N/A  |
| N/A                                     | X Walk 1 Width (in)   | N/A   | N/A  | X Walk 2 Width (in)         | N/A  |
|                                         | X Walk 1 Slope (%)    | 4.5   |      | X Walk 2 Slope (%)          | N/A  |
|                                         | X Walk 1 X Slope (%)  | 0.2   |      | X Walk 2 X Slope (%)        | N/A  |
| N/A                                     | Ramp inside XWalk1?   | N/A   | N/A  | Ramp inside XWalk2?         | N/A  |
|                                         | Road Slope (%)        | N/A   | N/A  | Clear Space?                | N/A  |
|                                         | Road X Slope (%)      | N/A   | N/A  | Clear Space to XWalk (in)   | N/A  |
| N/A                                     | Any Obstructions?     | N/A   | N/A  | Storm Grate/Utility Hazard? | N/A  |
|                                         | Obstruction Type      |       |      | Storm Grate/Utility Type    |      |
|                                         |                       | N/A   |      |                             | N/A  |
|                                         |                       |       | Yes  | Surface Condition? (G/P)    | Good |