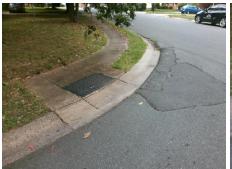

## **Access Compliance Report Public Rights-of-Way** (Curb Ramps)

Intersection ID: 7694 Main Street: LOG CABIN RD **Cross Street: THORNWOOD RD** Location: Ramp Type: Perp ADA ID: 5F95936AE5A5 Initial Pass/Fail: Fail **Overall Compliance: No Severity Score:** 1.25

Total Cost: 1850.00

| Field Measurements/Component Compliance |                       |       |      |                             |      |
|-----------------------------------------|-----------------------|-------|------|-----------------------------|------|
| Compliance Description                  |                       | Data  | Comp | liance Description          | Data |
| N/A                                     | Ramp Length (in)      | 24.5  | Yes  | Ramp Slope (%)              | 7.2  |
| Yes                                     | Ramp Width (in)       | 48.0  | No   | Ramp XSlope (%)             | 2.6  |
| N/A                                     | Flare Type LT         | N/A   | N/A  | Flare Type RT               | N/A  |
| N/A                                     | Flare Slope LT (%)    | N/A   | N/A  | Flare Slope RT (%)          | N/A  |
| N/A                                     | Flare Traversable LT? | N/A   | N/A  | Flare Traversable RT?       | N/A  |
| N/A                                     | Landing Length (in)   | N/A   | N/A  | DWS Provided?               | N/A  |
| N/A                                     | Landing Width (in)    | N/A   | N/A  | DWS Contrast?               | N/A  |
| N/A                                     | Landing Slope (%)     | N/A   | N/A  | DWS Length (in)             | N/A  |
| N/A                                     | Landing X Slope (%)   | N/A   | N/A  | DWS Full Width?             | N/A  |
| N/A                                     | Landing Curb? (Y/N)   | N/A   | N/A  | DWS Offset (in)             | N/A  |
| N/A                                     | Shared Landing?       | N/A   |      |                             |      |
| N/A                                     | Gutter Ponding?       | N/A   | N/A  | Gutter Slope (%)            | N/A  |
| N/A                                     | Gutter Lip Ht (in)    | 0.75  | N/A  | Gutter X Slope (%)          | N/A  |
| N/A                                     | Painted X Walk1?      | No    | N/A  | Painted X Walk2?            | N/A  |
|                                         | X Walk 1 Direction    | To NE |      | X Walk 2 Direction          | N/A  |
| N/A                                     | X Walk 1 Width (in)   | N/A   | N/A  | X Walk 2 Width (in)         | N/A  |
|                                         | X Walk 1 Slope (%)    | 4.5   |      | X Walk 2 Slope (%)          | N/A  |
|                                         | X Walk 1 X Slope (%)  | 0.2   |      | X Walk 2 X Slope (%)        | N/A  |
| N/A                                     | Ramp inside XWalk1?   | N/A   | N/A  | Ramp inside XWalk2?         | N/A  |
|                                         | Road Slope (%)        | N/A   | N/A  | Clear Space?                | N/A  |
|                                         | Road X Slope (%)      | N/A   | N/A  | Clear Space to XWalk (in)   | N/A  |
| N/A                                     | Any Obstructions?     | N/A   | N/A  | Storm Grate/Utility Hazard? | N/A  |
|                                         | Obstruction Type      |       |      | Storm Grate/Utility Type    |      |
|                                         |                       | N/A   |      |                             | N/A  |
|                                         |                       |       | Yes  | Surface Condition? (G/P)    | Good |