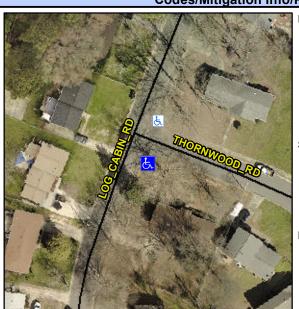

## **Access Compliance Report Public Rights-of-Way** (Curb Ramps)

Intersection ID: 7694 Main Street: LOG CABIN RD **Cross Street: THORNWOOD RD** Location: Ramp Type: Perp ADA ID: 5F95936AE5A5 Initial Pass/Fail: Fail **Overall Compliance: No Severity Score:** 1.25