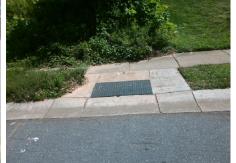

## Access Compliance Report Public Rights-of-Way (Curb Ramps)

| Intersection ID: 49150                  | 150 Main Street: VIDAL_LN   |          | Cross Street: DACAVIN_DR                       |                       |       |                             | Location:                   | NE    |
|-----------------------------------------|-----------------------------|----------|------------------------------------------------|-----------------------|-------|-----------------------------|-----------------------------|-------|
| ADA ID: 5F9CE9753B29                    | BB29 Ramp Type: BlendTrans1 |          | Initial Pass/Fail: Fail Overall Compliance: No |                       |       |                             | Severity Score:             | 33.75 |
| Codes/Mitigation Info/Possible Solution |                             |          | Field Measurements/Component Compliance        |                       |       |                             |                             |       |
|                                         | Possible Solutions:         |          |                                                |                       |       | Compliance Description Data |                             |       |
|                                         | Remove & Replace Curb Ra    | amp With | N/A                                            | Ramp Length (in)      | 48.0  | Yes                         | BlendTrans Slope (%)        | 3.0   |
|                                         | Two New Directional Ramp    | •        | No                                             | Ramp Width (in)       | 47.0  | No                          | BlendTrans XSlope (%)       | 11.7  |
|                                         | Equivalent.                 |          | N/A                                            | Flare Type LT         | N/A   | N/A                         | Flare Type RT               | N/A   |
|                                         |                             |          | N/A                                            | Flare Slope LT (%)    | N/A   | N/A                         | Flare Slope RT (%)          | N/A   |
|                                         |                             |          | N/A                                            | Flare Traversable LT? | N/A   | N/A                         | Flare Traversable RT?       | N/A   |
|                                         |                             |          | N/A                                            | Landing Length (in)   | N/A   | N/A                         | DWS Provided?               | N/A   |
| VIDAL LIN & S                           | Surveyor Notes:             |          | N/A                                            | Landing Width (in)    | N/A   | N/A                         | DWS Contrast?               | N/A   |
|                                         | N/A                         |          | N/A                                            | Landing Slope (%)     | N/A   | N/A                         | DWS Length (in)             | N/A   |
|                                         |                             |          | N/A                                            | Landing X Slope (%)   | N/A   | N/A                         | DWS Full Width?             | N/A   |
| & Y O                                   |                             |          | N/A                                            | Landing Curb? (Y/N)   | N/A   | N/A                         | DWS Offset (in)             | N/A   |
|                                         |                             |          | N/A                                            | Shared Landing?       | N/A   |                             |                             |       |
|                                         | PROW/ADA:                   |          | N/A                                            | Gutter Ponding?       | N/A   |                             | Gutter Slope (%)            | N/A   |
|                                         | Not Found, R304.5.1, R304   | 53       | N/A                                            | Gutter Lip Ht (in)    | N/A   | N/A                         | Gutter X Slope (%)          | N/A   |
|                                         |                             | 1010     | N/A                                            | Painted X Walk1?      | No    | N/A                         | Painted X Walk2?            | N/A   |
|                                         |                             |          |                                                | X Walk 1 Direction    | To NW |                             | X Walk 2 Direction          | N/A   |
|                                         |                             |          |                                                | X Walk 1 Width (in)   | N/A   |                             | X Walk 2 Width (in)         | N/A   |
| Street 1 Name DAC                       | CADIN DR                    |          |                                                | X Walk 1 Slope (%)    | 5.2   |                             | X Walk 2 Slope (%)          | N/A   |
| Stop Condition-Street 1                 | None                        |          |                                                | X Walk 1 X Slope (%)  | 13.6  |                             | X Walk 2 X Slope (%)        | N/A   |
| Street 2 Name                           | N/A                         |          | N/A                                            | Ramp inside XWalk1?   | N/A   | N/A                         | Ramp inside XWalk2?         | N/A   |
| Stop Condition-Street 2                 | N/A                         |          |                                                | Road Slope (%)        | 13.6  |                             | Clear Space?                | N/A   |
|                                         |                             |          |                                                | Road X Slope (%)      | 5.2   | N/A                         | Clear Space to XWalk (in)   | N/A   |
|                                         |                             |          | N/A                                            | Any Obstructions?     | N/A   | N/A                         | Storm Grate/Utility Hazard? | N/A   |
|                                         | Total Cost: \$              | 3200.00  |                                                | Obstruction Type      |       |                             | Storm Grate/Utility Type    |       |
|                                         |                             |          |                                                |                       | N/A   |                             |                             | N/A   |