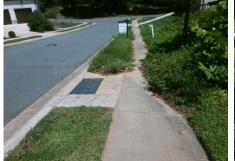

## Access Compliance Report Public Rights-of-Way (Curb Ramps)

| Intersection ID: 49150                  | 150 Main Street: VIDAL_LN   |          | Cross Street: DACAVIN_DR                       |                       |       |                             | Location:                   | NE    |
|-----------------------------------------|-----------------------------|----------|------------------------------------------------|-----------------------|-------|-----------------------------|-----------------------------|-------|
| ADA ID: 5F9CE9753B29                    | BB29 Ramp Type: BlendTrans1 |          | Initial Pass/Fail: Fail Overall Compliance: No |                       |       |                             | Severity Score:             | 33.75 |
| Codes/Mitigation Info/Possible Solution |                             |          | Field Measurements/Component Compliance        |                       |       |                             |                             |       |
|                                         | Possible Solutions:         |          |                                                |                       |       | Compliance Description Data |                             |       |
|                                         | Remove & Replace Curb Ra    | amp With | N/A                                            | Ramp Length (in)      | 48.0  | Yes                         | BlendTrans Slope (%)        | 3.0   |
|                                         | Two New Directional Ramp    | •        | No                                             | Ramp Width (in)       | 47.0  | No                          | BlendTrans XSlope (%)       | 11.7  |
|                                         | Equivalent.                 |          | N/A                                            | Flare Type LT         | N/A   | N/A                         | Flare Type RT               | N/A   |
|                                         |                             |          | N/A                                            | Flare Slope LT (%)    | N/A   | N/A                         | Flare Slope RT (%)          | N/A   |
|                                         |                             |          | N/A                                            | Flare Traversable LT? | N/A   | N/A                         | Flare Traversable RT?       | N/A   |
|                                         |                             |          | N/A                                            | Landing Length (in)   | N/A   | N/A                         | DWS Provided?               | N/A   |
| VIDAL LIN & S                           | Surveyor Notes:             |          | N/A                                            | Landing Width (in)    | N/A   | N/A                         | DWS Contrast?               | N/A   |
|                                         | N/A                         |          | N/A                                            | Landing Slope (%)     | N/A   | N/A                         | DWS Length (in)             | N/A   |
|                                         |                             |          | N/A                                            | Landing X Slope (%)   | N/A   | N/A                         | DWS Full Width?             | N/A   |
| & Y O                                   |                             |          | N/A                                            | Landing Curb? (Y/N)   | N/A   | N/A                         | DWS Offset (in)             | N/A   |
|                                         |                             |          | N/A                                            | Shared Landing?       | N/A   |                             |                             |       |
|                                         | PROW/ADA:                   |          | N/A                                            | Gutter Ponding?       | N/A   |                             | Gutter Slope (%)            | N/A   |
|                                         | Not Found, R304.5.1, R304   | 53       | N/A                                            | Gutter Lip Ht (in)    | N/A   | N/A                         | Gutter X Slope (%)          | N/A   |
|                                         |                             | 1010     | N/A                                            | Painted X Walk1?      | No    | N/A                         | Painted X Walk2?            | N/A   |
|                                         |                             |          |                                                | X Walk 1 Direction    | To NW |                             | X Walk 2 Direction          | N/A   |
|                                         |                             |          |                                                | X Walk 1 Width (in)   | N/A   |                             | X Walk 2 Width (in)         | N/A   |
| Street 1 Name DAC                       | CADIN DR                    |          |                                                | X Walk 1 Slope (%)    | 5.2   |                             | X Walk 2 Slope (%)          | N/A   |
| Stop Condition-Street 1                 | None                        |          |                                                | X Walk 1 X Slope (%)  | 13.6  |                             | X Walk 2 X Slope (%)        | N/A   |
| Street 2 Name                           | N/A                         |          | N/A                                            | Ramp inside XWalk1?   | N/A   | N/A                         | Ramp inside XWalk2?         | N/A   |
| Stop Condition-Street 2                 | N/A                         |          |                                                | Road Slope (%)        | 13.6  |                             | Clear Space?                | N/A   |
|                                         |                             |          |                                                | Road X Slope (%)      | 5.2   | N/A                         | Clear Space to XWalk (in)   | N/A   |
|                                         |                             |          | N/A                                            | Any Obstructions?     | N/A   | N/A                         | Storm Grate/Utility Hazard? | N/A   |
|                                         | Total Cost: \$              | 3200.00  |                                                | Obstruction Type      |       |                             | Storm Grate/Utility Type    |       |
|                                         |                             |          |                                                |                       | N/A   |                             |                             | N/A   |