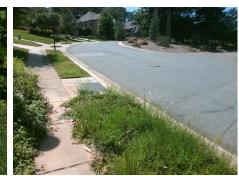

## Access Compliance Report Public Rights-of-Way (Curb Ramps)

| Intersection ID: 49150                  | 150 Main Street: VIDAL_LN   |          | Cross Street: DACAVIN_DR                       |                       |       |                             | Location:                   | NE    |
|-----------------------------------------|-----------------------------|----------|------------------------------------------------|-----------------------|-------|-----------------------------|-----------------------------|-------|
| ADA ID: 5F9CE9753B29                    | BB29 Ramp Type: BlendTrans1 |          | Initial Pass/Fail: Fail Overall Compliance: No |                       |       |                             | Severity Score:             | 33.75 |
| Codes/Mitigation Info/Possible Solution |                             |          | Field Measurements/Component Compliance        |                       |       |                             |                             |       |
|                                         | Possible Solutions:         |          |                                                |                       |       | Compliance Description Data |                             |       |
|                                         | Remove & Replace Curb Ra    | amp With | N/A                                            | Ramp Length (in)      | 48.0  | Yes                         | BlendTrans Slope (%)        | 3.0   |
|                                         | Two New Directional Ramp    | •        | No                                             | Ramp Width (in)       | 47.0  | No                          | BlendTrans XSlope (%)       | 11.7  |
|                                         | Equivalent.                 |          | N/A                                            | Flare Type LT         | N/A   | N/A                         | Flare Type RT               | N/A   |
|                                         |                             |          | N/A                                            | Flare Slope LT (%)    | N/A   | N/A                         | Flare Slope RT (%)          | N/A   |
|                                         |                             |          | N/A                                            | Flare Traversable LT? | N/A   | N/A                         | Flare Traversable RT?       | N/A   |
|                                         |                             |          | N/A                                            | Landing Length (in)   | N/A   | N/A                         | DWS Provided?               | N/A   |
| VIDAL LIN & S                           | Surveyor Notes:             |          | N/A                                            | Landing Width (in)    | N/A   | N/A                         | DWS Contrast?               | N/A   |
|                                         | N/A                         |          | N/A                                            | Landing Slope (%)     | N/A   | N/A                         | DWS Length (in)             | N/A   |
|                                         |                             |          | N/A                                            | Landing X Slope (%)   | N/A   | N/A                         | DWS Full Width?             | N/A   |
| & Y O                                   |                             |          | N/A                                            | Landing Curb? (Y/N)   | N/A   | N/A                         | DWS Offset (in)             | N/A   |
|                                         |                             |          | N/A                                            | Shared Landing?       | N/A   |                             |                             |       |
|                                         | PROW/ADA:                   |          | N/A                                            | Gutter Ponding?       | N/A   |                             | Gutter Slope (%)            | N/A   |
|                                         | Not Found, R304.5.1, R304   | 53       | N/A                                            | Gutter Lip Ht (in)    | N/A   | N/A                         | Gutter X Slope (%)          | N/A   |
|                                         |                             | 1010     | N/A                                            | Painted X Walk1?      | No    | N/A                         | Painted X Walk2?            | N/A   |
|                                         |                             |          |                                                | X Walk 1 Direction    | To NW |                             | X Walk 2 Direction          | N/A   |
|                                         |                             |          |                                                | X Walk 1 Width (in)   | N/A   |                             | X Walk 2 Width (in)         | N/A   |
| Street 1 Name DAC                       | CADIN DR                    |          |                                                | X Walk 1 Slope (%)    | 5.2   |                             | X Walk 2 Slope (%)          | N/A   |
| Stop Condition-Street 1                 | None                        |          |                                                | X Walk 1 X Slope (%)  | 13.6  |                             | X Walk 2 X Slope (%)        | N/A   |
| Street 2 Name                           | N/A                         |          | N/A                                            | Ramp inside XWalk1?   | N/A   | N/A                         | Ramp inside XWalk2?         | N/A   |
| Stop Condition-Street 2                 | N/A                         |          |                                                | Road Slope (%)        | 13.6  |                             | Clear Space?                | N/A   |
|                                         |                             |          |                                                | Road X Slope (%)      | 5.2   | N/A                         | Clear Space to XWalk (in)   | N/A   |
|                                         |                             |          | N/A                                            | Any Obstructions?     | N/A   | N/A                         | Storm Grate/Utility Hazard? | N/A   |
|                                         | Total Cost: \$              | 3200.00  |                                                | Obstruction Type      |       |                             | Storm Grate/Utility Type    |       |
|                                         |                             |          |                                                |                       | N/A   |                             |                             | N/A   |