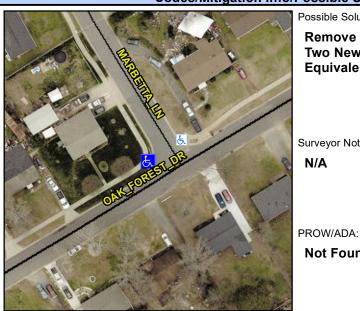

## Access Compliance Report Public Rights-of-Way (Curb Ramps)

Intersection ID: 10995 Main Street: MARBETTA\_LN Cross Street: OAK\_FOREST\_DR Location: W

ADA ID: 5FA22EFB260C Ramp Type: BlendTrans1 Initial Pass/Fail: Fail Overall Compliance: No Severity Score: 21.25

## Field Measurements/Component Compliance

Street 1 Name

Stop Condition-Street 1

StopSign
Street 2 Name

N/A

Stop Condition-Street 2

N/A

Possible Solutions: