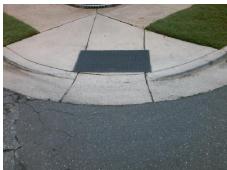

Codes/Mitigation Info/Possible Solution

Street 1 Name W 32ND ST
Stop Condition-Street 2 None
Street 2 Name N/A
Stop Condition-Street 1 N/A

| Possible Solutions:           |  |  |  |  |  |  |  |
|-------------------------------|--|--|--|--|--|--|--|
| Remove & Replace Entire Ramp. |  |  |  |  |  |  |  |
|                               |  |  |  |  |  |  |  |
|                               |  |  |  |  |  |  |  |
|                               |  |  |  |  |  |  |  |
|                               |  |  |  |  |  |  |  |
|                               |  |  |  |  |  |  |  |
| Surveyor Notes:               |  |  |  |  |  |  |  |
| N/A                           |  |  |  |  |  |  |  |
|                               |  |  |  |  |  |  |  |
|                               |  |  |  |  |  |  |  |
| DDC/M/ADA                     |  |  |  |  |  |  |  |
| PROW/ADA:                     |  |  |  |  |  |  |  |
| Not Found, R304.5.1, R304.2.2 |  |  |  |  |  |  |  |
|                               |  |  |  |  |  |  |  |
|                               |  |  |  |  |  |  |  |
|                               |  |  |  |  |  |  |  |
|                               |  |  |  |  |  |  |  |

| Total Cost: | \$<br>1850.00 |
|-------------|---------------|
|             |               |

| Field Measurements/Component Compliance |                       |       |      |                             |      |  |
|-----------------------------------------|-----------------------|-------|------|-----------------------------|------|--|
| Comp                                    | liance Description    | Data  | Comp | liance Description          | Data |  |
| N/A                                     | Ramp Length (in)      | 58.0  | No   | Ramp Slope (%)              | 8.5  |  |
| No                                      | Ramp Width (in)       | 41.0  | Yes  | Ramp XSlope (%)             | 4.7  |  |
| N/A                                     | Flare Type LT         | N/A   | N/A  | Flare Type RT               | N/A  |  |
| N/A                                     | Flare Slope LT (%)    | N/A   | N/A  | Flare Slope RT (%)          | N/A  |  |
| N/A                                     | Flare Traversable LT? | N/A   | N/A  | Flare Traversable RT?       | N/A  |  |
| N/A                                     | Landing Length (in)   | N/A   | N/A  | DWS Provided?               | N/A  |  |
| N/A                                     | Landing Width (in)    | N/A   | N/A  | DWS Contrast?               | N/A  |  |
| N/A                                     | Landing Slope (%)     | N/A   | N/A  | DWS Length (in)             | N/A  |  |
| N/A                                     | Landing X Slope (%)   | N/A   | N/A  | DWS Full Width?             | N/A  |  |
| N/A                                     | Landing Curb? (Y/N)   | N/A   | N/A  | DWS Offset (in)             | N/A  |  |
| N/A                                     | Shared Landing?       | N/A   |      |                             |      |  |
| N/A                                     | Gutter Ponding?       | N/A   | N/A  | Gutter Slope (%)            | N/A  |  |
| N/A                                     | Gutter Lip Ht (in)    | 0.5   | N/A  | Gutter X Slope (%)          | N/A  |  |
| N/A                                     | Painted X Walk1?      | No    | N/A  | Painted X Walk2?            | N/A  |  |
|                                         | X Walk 1 Direction    | To NE |      | X Walk 2 Direction          | N/A  |  |
| N/A                                     | X Walk 1 Width (in)   | N/A   | N/A  | X Walk 2 Width (in)         | N/A  |  |
|                                         | X Walk 1 Slope (%)    | 2.1   |      | X Walk 2 Slope (%)          | N/A  |  |
|                                         | X Walk 1 X Slope (%)  | 5.8   |      | X Walk 2 X Slope (%)        | N/A  |  |
| N/A                                     | Ramp inside XWalk1?   | N/A   | N/A  | Ramp inside XWalk2?         | N/A  |  |
|                                         | Road Slope (%)        | N/A   | N/A  | Clear Space?                | N/A  |  |
|                                         | Road X Slope (%)      | N/A   | N/A  | Clear Space to XWalk (in)   | N/A  |  |
| N/A                                     | Any Obstructions?     | N/A   | N/A  | Storm Grate/Utility Hazard? | N/A  |  |
|                                         | Obstruction Type      |       |      | Storm Grate/Utility Type    |      |  |
|                                         |                       | N/A   |      |                             | N/A  |  |
|                                         |                       |       | Yes  | Surface Condition? (G/P)    | Good |  |
| 0320 A                                  | Sidemakkulusta        |       |      |                             |      |  |