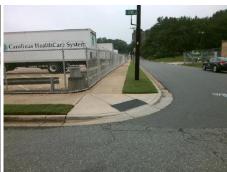

Codes/Mitigation Info/Possible Solution

Street 1 Name W 32ND ST
Stop Condition-Street 2 None
Street 2 Name N/A
Stop Condition-Street 1 N/A

| Possible Solutions:           |  |  |  |  |  |  |  |
|-------------------------------|--|--|--|--|--|--|--|
| Remove & Replace Entire Ramp. |  |  |  |  |  |  |  |
|                               |  |  |  |  |  |  |  |
|                               |  |  |  |  |  |  |  |
|                               |  |  |  |  |  |  |  |
|                               |  |  |  |  |  |  |  |
|                               |  |  |  |  |  |  |  |
| Surveyor Notes:               |  |  |  |  |  |  |  |
| N/A                           |  |  |  |  |  |  |  |
|                               |  |  |  |  |  |  |  |
|                               |  |  |  |  |  |  |  |
| DDC/M/ADA                     |  |  |  |  |  |  |  |
| PROW/ADA:                     |  |  |  |  |  |  |  |
| Not Found, R304.5.1, R304.2.2 |  |  |  |  |  |  |  |
|                               |  |  |  |  |  |  |  |
|                               |  |  |  |  |  |  |  |
|                               |  |  |  |  |  |  |  |
|                               |  |  |  |  |  |  |  |

| Total Cost: | \$<br>1850.00 |
|-------------|---------------|
|             |               |

| Field Measurements/Component Compliance |                       |       |      |                             |      |  |
|-----------------------------------------|-----------------------|-------|------|-----------------------------|------|--|
| Comp                                    | liance Description    | Data  | Comp | liance Description          | Data |  |
| N/A                                     | Ramp Length (in)      | 58.0  | No   | Ramp Slope (%)              | 8.5  |  |
| No                                      | Ramp Width (in)       | 41.0  | Yes  | Ramp XSlope (%)             | 4.7  |  |
| N/A                                     | Flare Type LT         | N/A   | N/A  | Flare Type RT               | N/A  |  |
| N/A                                     | Flare Slope LT (%)    | N/A   | N/A  | Flare Slope RT (%)          | N/A  |  |
| N/A                                     | Flare Traversable LT? | N/A   | N/A  | Flare Traversable RT?       | N/A  |  |
| N/A                                     | Landing Length (in)   | N/A   | N/A  | DWS Provided?               | N/A  |  |
| N/A                                     | Landing Width (in)    | N/A   | N/A  | DWS Contrast?               | N/A  |  |
| N/A                                     | Landing Slope (%)     | N/A   | N/A  | DWS Length (in)             | N/A  |  |
| N/A                                     | Landing X Slope (%)   | N/A   | N/A  | DWS Full Width?             | N/A  |  |
| N/A                                     | Landing Curb? (Y/N)   | N/A   | N/A  | DWS Offset (in)             | N/A  |  |
| N/A                                     | Shared Landing?       | N/A   |      |                             |      |  |
| N/A                                     | Gutter Ponding?       | N/A   | N/A  | Gutter Slope (%)            | N/A  |  |
| N/A                                     | Gutter Lip Ht (in)    | 0.5   | N/A  | Gutter X Slope (%)          | N/A  |  |
| N/A                                     | Painted X Walk1?      | No    | N/A  | Painted X Walk2?            | N/A  |  |
|                                         | X Walk 1 Direction    | To NE |      | X Walk 2 Direction          | N/A  |  |
| N/A                                     | X Walk 1 Width (in)   | N/A   | N/A  | X Walk 2 Width (in)         | N/A  |  |
|                                         | X Walk 1 Slope (%)    | 2.1   |      | X Walk 2 Slope (%)          | N/A  |  |
|                                         | X Walk 1 X Slope (%)  | 5.8   |      | X Walk 2 X Slope (%)        | N/A  |  |
| N/A                                     | Ramp inside XWalk1?   | N/A   | N/A  | Ramp inside XWalk2?         | N/A  |  |
|                                         | Road Slope (%)        | N/A   | N/A  | Clear Space?                | N/A  |  |
|                                         | Road X Slope (%)      | N/A   | N/A  | Clear Space to XWalk (in)   | N/A  |  |
| N/A                                     | Any Obstructions?     | N/A   | N/A  | Storm Grate/Utility Hazard? | N/A  |  |
|                                         | Obstruction Type      |       |      | Storm Grate/Utility Type    |      |  |
|                                         |                       | N/A   |      |                             | N/A  |  |
|                                         |                       |       | Yes  | Surface Condition? (G/P)    | Good |  |
| 0320 A                                  | Sidemakkulusta        |       |      |                             |      |  |