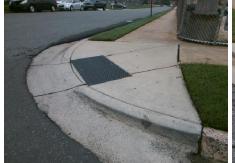

Codes/Mitigation Info/Possible Solution

Street 1 Name W 32ND ST
Stop Condition-Street 2 None
Street 2 Name N/A
Stop Condition-Street 1 N/A

| Possible Solutions:           |  |  |  |  |  |  |  |
|-------------------------------|--|--|--|--|--|--|--|
| Remove & Replace Entire Ramp. |  |  |  |  |  |  |  |
|                               |  |  |  |  |  |  |  |
|                               |  |  |  |  |  |  |  |
|                               |  |  |  |  |  |  |  |
|                               |  |  |  |  |  |  |  |
|                               |  |  |  |  |  |  |  |
| Surveyor Notes:               |  |  |  |  |  |  |  |
| N/A                           |  |  |  |  |  |  |  |
|                               |  |  |  |  |  |  |  |
|                               |  |  |  |  |  |  |  |
| DDC/M/ADA                     |  |  |  |  |  |  |  |
| PROW/ADA:                     |  |  |  |  |  |  |  |
| Not Found, R304.5.1, R304.2.2 |  |  |  |  |  |  |  |
|                               |  |  |  |  |  |  |  |
|                               |  |  |  |  |  |  |  |
|                               |  |  |  |  |  |  |  |
|                               |  |  |  |  |  |  |  |

| Total Cost: | \$<br>1850.00 |
|-------------|---------------|
|             |               |

| Field Measurements/Component Compliance |                       |       |      |                             |      |  |
|-----------------------------------------|-----------------------|-------|------|-----------------------------|------|--|
| Comp                                    | liance Description    | Data  | Comp | liance Description          | Data |  |
| N/A                                     | Ramp Length (in)      | 58.0  | No   | Ramp Slope (%)              | 8.5  |  |
| No                                      | Ramp Width (in)       | 41.0  | Yes  | Ramp XSlope (%)             | 4.7  |  |
| N/A                                     | Flare Type LT         | N/A   | N/A  | Flare Type RT               | N/A  |  |
| N/A                                     | Flare Slope LT (%)    | N/A   | N/A  | Flare Slope RT (%)          | N/A  |  |
| N/A                                     | Flare Traversable LT? | N/A   | N/A  | Flare Traversable RT?       | N/A  |  |
| N/A                                     | Landing Length (in)   | N/A   | N/A  | DWS Provided?               | N/A  |  |
| N/A                                     | Landing Width (in)    | N/A   | N/A  | DWS Contrast?               | N/A  |  |
| N/A                                     | Landing Slope (%)     | N/A   | N/A  | DWS Length (in)             | N/A  |  |
| N/A                                     | Landing X Slope (%)   | N/A   | N/A  | DWS Full Width?             | N/A  |  |
| N/A                                     | Landing Curb? (Y/N)   | N/A   | N/A  | DWS Offset (in)             | N/A  |  |
| N/A                                     | Shared Landing?       | N/A   |      |                             |      |  |
| N/A                                     | Gutter Ponding?       | N/A   | N/A  | Gutter Slope (%)            | N/A  |  |
| N/A                                     | Gutter Lip Ht (in)    | 0.5   | N/A  | Gutter X Slope (%)          | N/A  |  |
| N/A                                     | Painted X Walk1?      | No    | N/A  | Painted X Walk2?            | N/A  |  |
|                                         | X Walk 1 Direction    | To NE |      | X Walk 2 Direction          | N/A  |  |
| N/A                                     | X Walk 1 Width (in)   | N/A   | N/A  | X Walk 2 Width (in)         | N/A  |  |
|                                         | X Walk 1 Slope (%)    | 2.1   |      | X Walk 2 Slope (%)          | N/A  |  |
|                                         | X Walk 1 X Slope (%)  | 5.8   |      | X Walk 2 X Slope (%)        | N/A  |  |
| N/A                                     | Ramp inside XWalk1?   | N/A   | N/A  | Ramp inside XWalk2?         | N/A  |  |
|                                         | Road Slope (%)        | N/A   | N/A  | Clear Space?                | N/A  |  |
|                                         | Road X Slope (%)      | N/A   | N/A  | Clear Space to XWalk (in)   | N/A  |  |
| N/A                                     | Any Obstructions?     | N/A   | N/A  | Storm Grate/Utility Hazard? | N/A  |  |
|                                         | Obstruction Type      |       |      | Storm Grate/Utility Type    |      |  |
|                                         |                       | N/A   |      |                             | N/A  |  |
|                                         |                       |       | Yes  | Surface Condition? (G/P)    | Good |  |
| 0320 A                                  | Sidemakkulusta        |       |      |                             |      |  |