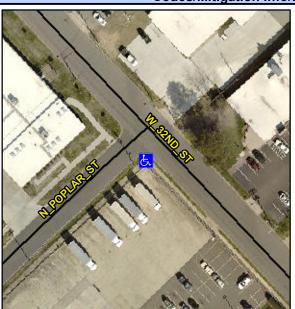

## Access Compliance Report Public Rights-of-Way (Curb Ramps)

Intersection ID: 9357Main Street: N\_POPLAR\_STCross Street: W\_32ND\_STLocation:SWADA ID: 5FA2BD68436ARamp Type: PerpInitial Pass/Fail: FailOverall Compliance: NoSeverity Score:22.5