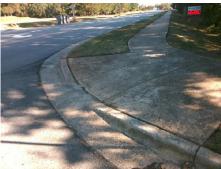

## Field Measurements/Component Compliance

Street 1 Name

Stop Condition-Street 2

None
Street 2 Name

ENTRANCE
Stop Condition-Street 1

None

Possible Solutions:

Remove & Replace Curb Ramp With
Two New Directional Ramps or
Equivalent.

Surveyor Notes:
N/A

PROW/ADA:
R304.5.1, R304.2.2

Total Cost: \$ 3200.00

| Field Measurements/Component Compliance |                               |                       |       |                        |                             |       |
|-----------------------------------------|-------------------------------|-----------------------|-------|------------------------|-----------------------------|-------|
|                                         | Compliance Description        |                       | Data  | Compliance Description |                             | Data  |
|                                         | N/A                           | Ramp Length (in)      | 130.0 | No                     | Ramp Slope (%)              | 12.0  |
|                                         | No                            | Ramp Width (in)       | 38.0  | Yes                    | Ramp XSlope (%)             | 1.7   |
|                                         | N/A                           | Flare Type LT         | N/A   | N/A                    | Flare Type RT               | N/A   |
|                                         | N/A                           | Flare Slope LT (%)    | N/A   | N/A                    | Flare Slope RT (%)          | N/A   |
|                                         | N/A                           | Flare Traversable LT? | N/A   | N/A                    | Flare Traversable RT?       | N/A   |
|                                         | N/A                           | Landing Length (in)   | N/A   | N/A                    | DWS Provided?               | N/A   |
|                                         | N/A                           | Landing Width (in)    | N/A   | N/A                    | DWS Contrast?               | N/A   |
|                                         | N/A                           | Landing Slope (%)     | N/A   | N/A                    | DWS Length (in)             | N/A   |
|                                         | N/A                           | Landing X Slope (%)   | N/A   | N/A                    | DWS Full Width?             | N/A   |
|                                         | N/A                           | Landing Curb? (Y/N)   | N/A   | N/A                    | DWS Offset (in)             | N/A   |
|                                         | N/A                           | Shared Landing?       | N/A   |                        |                             |       |
|                                         | N/A                           | Gutter Ponding?       | N/A   | N/A                    | Gutter Slope (%)            | N/A   |
|                                         | N/A                           | Gutter Lip Ht (in)    | N/A   | N/A                    | Gutter X Slope (%)          | N/A   |
|                                         | N/A                           | Painted X Walk1?      | No    | N/A                    | Painted X Walk2?            | No    |
|                                         |                               | X Walk 1 Direction    | To NW |                        | X Walk 2 Direction          | To SW |
|                                         | N/A                           | X Walk 1 Width (in)   | N/A   | N/A                    | X Walk 2 Width (in)         | N/A   |
|                                         |                               | X Walk 1 Slope (%)    | 7.3   |                        | X Walk 2 Slope (%)          | 3.1   |
|                                         |                               | X Walk 1 X Slope (%)  | 2.9   |                        | X Walk 2 X Slope (%)        | 8.9   |
|                                         | N/A                           | Ramp inside XWalk1?   | N/A   | N/A                    | Ramp inside XWalk2?         | N/A   |
|                                         |                               | Road Slope (%)        | 5.7   | N/A                    | Clear Space?                | N/A   |
|                                         |                               | Road X Slope (%)      | 0.6   | N/A                    | Clear Space to XWalk (in)   | N/A   |
|                                         | N/A                           | Any Obstructions?     | N/A   | N/A                    | Storm Grate/Utility Hazard? | N/A   |
|                                         |                               | Obstruction Type      |       |                        | Storm Grate/Utility Type    |       |
|                                         |                               |                       | N/A   |                        |                             | N/A   |
|                                         |                               |                       |       | Yes                    | Surface Condition? (G/P)    | Good  |
| in a mar                                | and the state of the state of |                       |       |                        |                             |       |