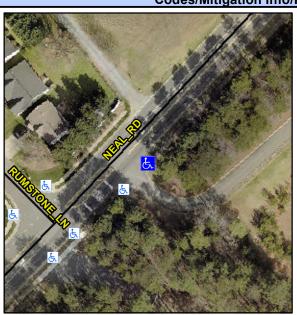

## Access Compliance Report Public Rights-of-Way (Curb Ramps)

Intersection ID: 10017066 Main Street: NEAL\_RD Cross Street: N/A Location: E

ADA ID: 5FA793B5E84D Ramp Type: PerpDiag Initial Pass/Fail: Fail Overall Compliance: No Severity Score: 33.75

## Field Measurements/Component Compliance

Street 1 Name

Stop Condition-Street 2

None
Street 2 Name

ENTRANCE
Stop Condition-Street 1

None

Possible Solutions:

Remove & Replace Curb Ramp With
Two New Directional Ramps or
Equivalent.