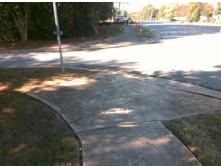

## Field Measurements/Component Compliance

Street 1 Name

Stop Condition-Street 2

None
Street 2 Name

ENTRANCE
Stop Condition-Street 1

None

Possible Solutions:

Remove & Replace Curb Ramp With
Two New Directional Ramps or
Equivalent.

Surveyor Notes:
N/A

PROW/ADA:
R304.5.1, R304.2.2

Total Cost: \$ 3200.00

| Field Measurements/Component Compliance |                               |                       |       |                        |                             |       |
|-----------------------------------------|-------------------------------|-----------------------|-------|------------------------|-----------------------------|-------|
|                                         | Compliance Description        |                       | Data  | Compliance Description |                             | Data  |
|                                         | N/A                           | Ramp Length (in)      | 130.0 | No                     | Ramp Slope (%)              | 12.0  |
|                                         | No                            | Ramp Width (in)       | 38.0  | Yes                    | Ramp XSlope (%)             | 1.7   |
|                                         | N/A                           | Flare Type LT         | N/A   | N/A                    | Flare Type RT               | N/A   |
|                                         | N/A                           | Flare Slope LT (%)    | N/A   | N/A                    | Flare Slope RT (%)          | N/A   |
|                                         | N/A                           | Flare Traversable LT? | N/A   | N/A                    | Flare Traversable RT?       | N/A   |
|                                         | N/A                           | Landing Length (in)   | N/A   | N/A                    | DWS Provided?               | N/A   |
|                                         | N/A                           | Landing Width (in)    | N/A   | N/A                    | DWS Contrast?               | N/A   |
|                                         | N/A                           | Landing Slope (%)     | N/A   | N/A                    | DWS Length (in)             | N/A   |
|                                         | N/A                           | Landing X Slope (%)   | N/A   | N/A                    | DWS Full Width?             | N/A   |
|                                         | N/A                           | Landing Curb? (Y/N)   | N/A   | N/A                    | DWS Offset (in)             | N/A   |
|                                         | N/A                           | Shared Landing?       | N/A   |                        |                             |       |
|                                         | N/A                           | Gutter Ponding?       | N/A   | N/A                    | Gutter Slope (%)            | N/A   |
|                                         | N/A                           | Gutter Lip Ht (in)    | N/A   | N/A                    | Gutter X Slope (%)          | N/A   |
|                                         | N/A                           | Painted X Walk1?      | No    | N/A                    | Painted X Walk2?            | No    |
|                                         |                               | X Walk 1 Direction    | To NW |                        | X Walk 2 Direction          | To SW |
|                                         | N/A                           | X Walk 1 Width (in)   | N/A   | N/A                    | X Walk 2 Width (in)         | N/A   |
|                                         |                               | X Walk 1 Slope (%)    | 7.3   |                        | X Walk 2 Slope (%)          | 3.1   |
|                                         |                               | X Walk 1 X Slope (%)  | 2.9   |                        | X Walk 2 X Slope (%)        | 8.9   |
|                                         | N/A                           | Ramp inside XWalk1?   | N/A   | N/A                    | Ramp inside XWalk2?         | N/A   |
|                                         |                               | Road Slope (%)        | 5.7   | N/A                    | Clear Space?                | N/A   |
|                                         |                               | Road X Slope (%)      | 0.6   | N/A                    | Clear Space to XWalk (in)   | N/A   |
|                                         | N/A                           | Any Obstructions?     | N/A   | N/A                    | Storm Grate/Utility Hazard? | N/A   |
|                                         |                               | Obstruction Type      |       |                        | Storm Grate/Utility Type    |       |
|                                         |                               |                       | N/A   |                        |                             | N/A   |
|                                         |                               |                       |       | Yes                    | Surface Condition? (G/P)    | Good  |
| in a mar                                | and the state of the state of |                       |       |                        |                             |       |