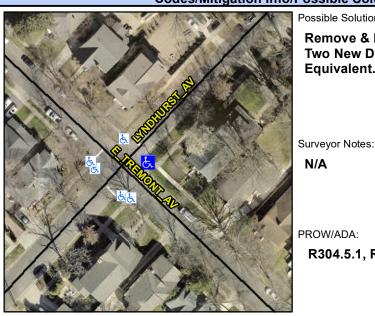

Surface Condition? (G/P)

Curb Slope (%)

To SW

Main Street: E TREMONT AV Cross Street: LYNDHURST\_AV Location: Intersection ID: 14567 Ramp Type: BlendTrans1 Initial Pass/Fail: Fail **Overall Compliance: No** Severity Score: 21.25 **ADA ID: 5FAF93A7F677** 

## Field Measurements/Component Compliance

Data Compliance Description

Street 1 Name Stop Condition-Street 1 Street 2 Name Stop Condition-Street 2 LYNDHURST AV StopSign **E TREMONT AV** StopSign Possible Solutions: Remove & Replace Curb Ramp With Two New Directional Ramps or Equivalent.