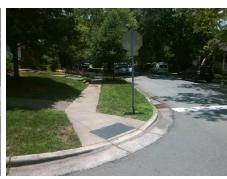

## Field Measurements/Component Compliance

Data Compliance Description

Street 1 Name Stop Condition-Street 1 Street 2 Name Stop Condition-Street 2 LYNDHURST AV StopSign **E TREMONT AV** StopSign Possible Solutions: Remove & Replace Curb Ramp With Two New Directional Ramps or Equivalent.