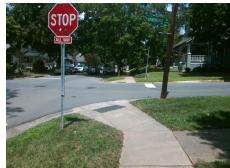

## Field Measurements/Component Compliance

Data Compliance Description

Street 1 Name Stop Condition-Street 1 Street 2 Name Stop Condition-Street 2 LYNDHURST AV StopSign **E TREMONT AV** StopSign Possible Solutions: Remove & Replace Curb Ramp With Two New Directional Ramps or Equivalent.