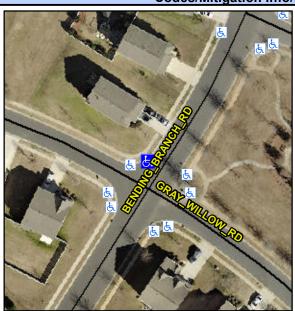

## **Access Compliance Report Public Rights-of-Way** (Curb Ramps)

Data

15.4

1.4

N/A

Good

Intersection ID: 50595 Main Street: BENDING BRANCH RD Cross Street: GRAY WILLOW RD Location: Ν **Overall Compliance: No** ADA ID: 5FB2C718875B Ramp Type: Perp Initial Pass/Fail: Fail Severity Score: 33.75