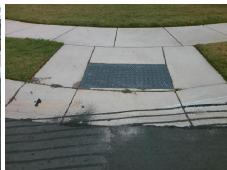

Ramp Length (in)

**BENDING BRANCH RD** Street 1 Name Stop Condition-Street 2 None N/A Street 2 Name Stop Condition-Street 1 N/A Possible Solutions: Compliance Description N/A Remove & Replace Entire Ramp. Surveyor Notes: N/A PROW/ADA: Not Found, R304.5.1, R304.2.2

N/A N/A N/A N/A N/A N/A N/A N/A N/A Total Cost: 1850.00

Yes Ramp XSlope (%) No Ramp Width (in) 47.0 N/A N/A Flare Type LT N/A Flare Type RT N/A N/A N/A Flare Slope RT (%) Flare Slope LT (%) N/A Flare Traversable LT? N/A N/A Flare Traversable RT? N/A N/A N/A **DWS Provided?** Landing Length (in) N/A Landing Width (in) N/A N/A **DWS Contrast?** N/A N/A Landing Slope (%) N/A DWS Length (in) Landing X Slope (%) N/A N/A DWS Full Width? Landing Curb? (Y/N) N/A N/A DWS Offset (in) N/A Shared Landing? **Gutter Ponding?** N/A N/A Gutter Slope (%) Gutter Lip Ht (in) N/A N/A Gutter X Slope (%) Painted X Walk1? No N/A Painted X Walk2? X Walk 1 Direction To SE X Walk 2 Direction N/A X Walk 1 Width (in) X Walk 2 Width (in) X Walk 1 Slope (%) 0.2 X Walk 2 Slope (%) X Walk 1 X Slope (%) 1.2 X Walk 2 X Slope (%) N/A N/A Ramp inside XWalk2? Ramp inside XWalk1? Road Slope (%) N/A N/A Clear Space? Road X Slope (%) N/A N/A Clear Space to XWalk (in) N/A Any Obstructions? N/A Storm Grate/Utility Hazard? **Obstruction Type** Storm Grate/Utility Type N/A