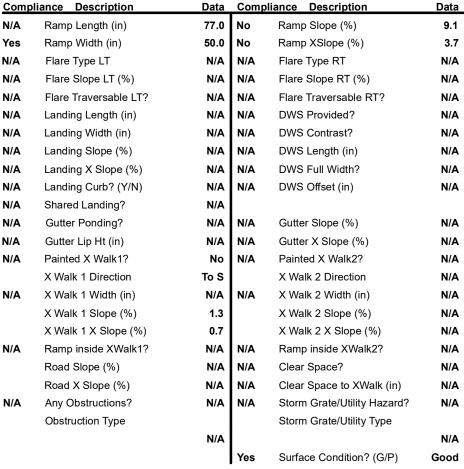

## Access Compliance Report Public Rights-of-Way (Curb Ramps)

Intersection ID: 14278 Main Street: ROMARE\_BEARDEN\_DR Cross Street: FARMER\_ST Location: NW

ADA ID: 5FB6682169FE Ramp Type: Perp Initial Pass/Fail: Fail Overall Compliance: No Severity Score: 13.75

## Field Measurements/Component Compliance

Street 1 Name FARMER ST
Stop Condition-Street 2 None
Street 2 Name N/A
Stop Condition-Street 1 N/A

| Possible Solutions:           |
|-------------------------------|
| Remove & Replace Entire Ramp. |
|                               |
|                               |
|                               |
|                               |
| Surveyor Notes:               |
| N/A                           |
|                               |
|                               |
|                               |
| PROW/ADA:                     |
| R304.2.2, R304.5.3            |
|                               |
|                               |
|                               |
|                               |
|                               |