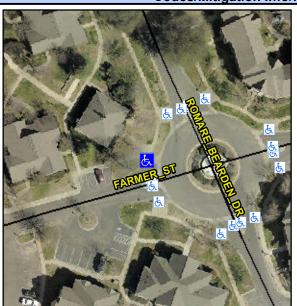

## Access Compliance Report Public Rights-of-Way (Curb Ramps)

Intersection ID: 14278 Main Street: ROMARE\_BEARDEN\_DR Cross Street: FARMER\_ST Location: NW

ADA ID: 5FB6682169FE Ramp Type: Perp Initial Pass/Fail: Fail Overall Compliance: No Severity Score: 13.75

## Field Measurements/Component Compliance

Street 1 Name FARMER ST
Stop Condition-Street 2 None
Street 2 Name N/A
Stop Condition-Street 1 N/A

| Possible Solutions:           |
|-------------------------------|
| Remove & Replace Entire Ramp. |
|                               |
|                               |
|                               |
|                               |
| Surveyor Notes:               |
| N/A                           |
|                               |
|                               |
|                               |
| PROW/ADA:                     |
| R304.2.2, R304.5.3            |
|                               |
|                               |
|                               |
|                               |
|                               |