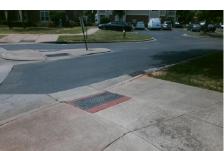

## Access Compliance Report Public Rights-of-Way (Curb Ramps)

Intersection ID: 14278 Main Street: ROMARE\_BEARDEN\_DR Cross Street: FARMER\_ST Location: NW

ADA ID: 5FB6682169FE Ramp Type: Perp Initial Pass/Fail: Fail Overall Compliance: No Severity Score: 13.75

## Field Measurements/Component Compliance

Street 1 Name FARMER ST
Stop Condition-Street 2 None
Street 2 Name N/A
Stop Condition-Street 1 N/A

| Possible Solutions:           |
|-------------------------------|
| Remove & Replace Entire Ramp. |
|                               |
|                               |
|                               |
|                               |
| Surveyor Notes:               |
| N/A                           |
|                               |
|                               |
|                               |
| PROW/ADA:                     |
| R304.2.2, R304.5.3            |
|                               |
|                               |
|                               |
|                               |
|                               |