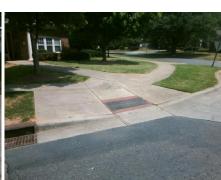

## Access Compliance Report Public Rights-of-Way (Curb Ramps)

Intersection ID: 14278 Main Street: ROMARE\_BEARDEN\_DR Cross Street: FARMER\_ST Location: NW

ADA ID: 5FB6682169FE Ramp Type: Perp Initial Pass/Fail: Fail Overall Compliance: No Severity Score: 13.75

## Field Measurements/Component Compliance

Street 1 Name FARMER ST
Stop Condition-Street 2 None
Street 2 Name N/A
Stop Condition-Street 1 N/A

| Possible Solutions:           |
|-------------------------------|
| Remove & Replace Entire Ramp. |
|                               |
|                               |
|                               |
|                               |
| Surveyor Notes:               |
| N/A                           |
|                               |
|                               |
|                               |
| PROW/ADA:                     |
| R304.2.2, R304.5.3            |
|                               |
|                               |
|                               |
|                               |
|                               |