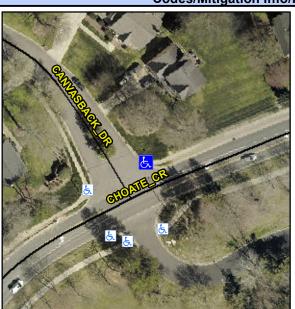

## Access Compliance Report Public Rights-of-Way (Curb Ramps)

Intersection ID: 24844Main Street: CANVASBACK\_DRCross Street: CHOATE\_CRLocation:NEADA ID: 5FBFE238625ERamp Type: PerpDiagInitial Pass/Fail: FailOverall Compliance: NoSeverity Score: 13.75

## Field Measurements/Component Compliance

Street 1 Name
Stop Condition-Street 2
Street 2 Name
Stop Condition-Street 1

CANVASBACK DR StopSign CHOATE CR None Possible Solutions:

Remove & Replace Curb Ramp With Two New Directional Ramps or Equivalent.