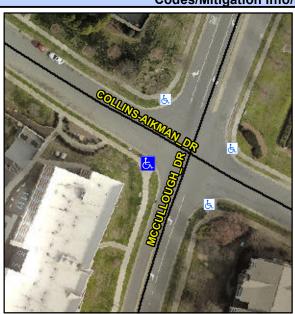

## Access Compliance Report Public Rights-of-Way (Curb Ramps)

Intersection ID: 5646 Main Street: MCCULLOUGH\_DR Cross Street: COLLINS-AIKMAN\_DR Location: W

ADA ID: 5FC30951D4B8 Ramp Type: PerpDiag Initial Pass/Fail: Fail Overall Compliance: No Severity Score: 21.25

## Field Measurements/Component Compliance

Street 1 Name
Stop Condition-Street 2
Street 2 Name
Stop Condition-Street 1

MCCULLOUGH DR None COLLINS AIKMAN DR StopSign Possible Solutions:

Remove & Replace Curb Ramp With Two New Directional Ramps or Equivalent.