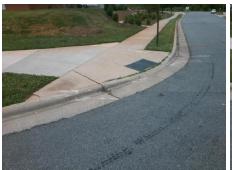

## Field Measurements/Component Compliance

Street 1 Name
Stop Condition-Street 2
Street 2 Name
Stop Condition-Street 1

MCCULLOUGH DR None COLLINS AIKMAN DR StopSign Possible Solutions:

Remove & Replace Curb Ramp With Two New Directional Ramps or Equivalent.

Surveyor Notes:

N/A

PROW/ADA:

Not Found, R304.5.1, R304.2.2

Total Cost: \$ 3200.00

| Field Measurements/Component Compliance |     |                       |       |                        |                             |       |
|-----------------------------------------|-----|-----------------------|-------|------------------------|-----------------------------|-------|
| Compliance Description                  |     |                       | Data  | Compliance Description |                             | Data  |
|                                         | N/A | Ramp Length (in)      | 81.0  | No                     | Ramp Slope (%)              | 8.5   |
| ı                                       | No  | Ramp Width (in)       | 45.5  | Yes                    | Ramp XSlope (%)             | 1.6   |
| ı                                       | N/A | Flare Type LT         | N/A   | N/A                    | Flare Type RT               | N/A   |
| ı                                       | N/A | Flare Slope LT (%)    | N/A   | N/A                    | Flare Slope RT (%)          | N/A   |
| -                                       | N/A | Flare Traversable LT? | N/A   | N/A                    | Flare Traversable RT?       | N/A   |
| ı                                       | N/A | Landing Length (in)   | N/A   | N/A                    | DWS Provided?               | N/A   |
| ı                                       | N/A | Landing Width (in)    | N/A   | N/A                    | DWS Contrast?               | N/A   |
| ı                                       | N/A | Landing Slope (%)     | N/A   | N/A                    | DWS Length (in)             | N/A   |
| ı                                       | N/A | Landing X Slope (%)   | N/A   | N/A                    | DWS Full Width?             | N/A   |
| -                                       | N/A | Landing Curb? (Y/N)   | N/A   | N/A                    | DWS Offset (in)             | N/A   |
| ı                                       | N/A | Shared Landing?       | N/A   |                        |                             |       |
| ı                                       | N/A | Gutter Ponding?       | N/A   | N/A                    | Gutter Slope (%)            | N/A   |
| ı                                       | N/A | Gutter Lip Ht (in)    | N/A   | N/A                    | Gutter X Slope (%)          | N/A   |
| ı                                       | N/A | Painted X Walk1?      | No    | N/A                    | Painted X Walk2?            | No    |
|                                         |     | X Walk 1 Direction    | To SE |                        | X Walk 2 Direction          | To NE |
| -                                       | N/A | X Walk 1 Width (in)   | N/A   | N/A                    | X Walk 2 Width (in)         | N/A   |
|                                         |     | X Walk 1 Slope (%)    | 1.7   |                        | X Walk 2 Slope (%)          | 8.6   |
|                                         |     | X Walk 1 X Slope (%)  | 4.2   |                        | X Walk 2 X Slope (%)        | 4.9   |
| -                                       | N/A | Ramp inside XWalk1?   | N/A   | N/A                    | Ramp inside XWalk2?         | N/A   |
|                                         |     | Road Slope (%)        | 1.8   | N/A                    | Clear Space?                | N/A   |
|                                         |     | Road X Slope (%)      | 5.0   | N/A                    | Clear Space to XWalk (in)   | N/A   |
|                                         | N/A | Any Obstructions?     | N/A   | N/A                    | Storm Grate/Utility Hazard? | N/A   |
|                                         |     | Obstruction Type      |       |                        | Storm Grate/Utility Type    |       |
|                                         |     |                       | N/A   |                        |                             | N/A   |
|                                         |     |                       |       | Yes                    | Surface Condition? (G/P)    | Good  |
|                                         |     |                       |       |                        |                             |       |