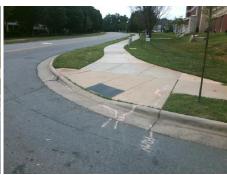

## Field Measurements/Component Compliance

Street 1 Name
Stop Condition-Street 2
Street 2 Name
Stop Condition-Street 1

MCCULLOUGH DR None COLLINS AIKMAN DR StopSign Possible Solutions:

Remove & Replace Curb Ramp With Two New Directional Ramps or Equivalent.

Surveyor Notes:

N/A

PROW/ADA:

Not Found, R304.5.1, R304.2.2

Total Cost: \$ 3200.00

| Field Measurements/Component Compliance |     |                       |       |                        |                             |       |
|-----------------------------------------|-----|-----------------------|-------|------------------------|-----------------------------|-------|
| Compliance Description                  |     |                       | Data  | Compliance Description |                             | Data  |
|                                         | N/A | Ramp Length (in)      | 81.0  | No                     | Ramp Slope (%)              | 8.5   |
| ı                                       | No  | Ramp Width (in)       | 45.5  | Yes                    | Ramp XSlope (%)             | 1.6   |
| ı                                       | N/A | Flare Type LT         | N/A   | N/A                    | Flare Type RT               | N/A   |
| ı                                       | N/A | Flare Slope LT (%)    | N/A   | N/A                    | Flare Slope RT (%)          | N/A   |
| -                                       | N/A | Flare Traversable LT? | N/A   | N/A                    | Flare Traversable RT?       | N/A   |
| ı                                       | N/A | Landing Length (in)   | N/A   | N/A                    | DWS Provided?               | N/A   |
| ı                                       | N/A | Landing Width (in)    | N/A   | N/A                    | DWS Contrast?               | N/A   |
| ı                                       | N/A | Landing Slope (%)     | N/A   | N/A                    | DWS Length (in)             | N/A   |
| ı                                       | N/A | Landing X Slope (%)   | N/A   | N/A                    | DWS Full Width?             | N/A   |
| -                                       | N/A | Landing Curb? (Y/N)   | N/A   | N/A                    | DWS Offset (in)             | N/A   |
| ı                                       | N/A | Shared Landing?       | N/A   |                        |                             |       |
| ı                                       | N/A | Gutter Ponding?       | N/A   | N/A                    | Gutter Slope (%)            | N/A   |
| ı                                       | N/A | Gutter Lip Ht (in)    | N/A   | N/A                    | Gutter X Slope (%)          | N/A   |
| ı                                       | N/A | Painted X Walk1?      | No    | N/A                    | Painted X Walk2?            | No    |
|                                         |     | X Walk 1 Direction    | To SE |                        | X Walk 2 Direction          | To NE |
| -                                       | N/A | X Walk 1 Width (in)   | N/A   | N/A                    | X Walk 2 Width (in)         | N/A   |
|                                         |     | X Walk 1 Slope (%)    | 1.7   |                        | X Walk 2 Slope (%)          | 8.6   |
|                                         |     | X Walk 1 X Slope (%)  | 4.2   |                        | X Walk 2 X Slope (%)        | 4.9   |
| -                                       | N/A | Ramp inside XWalk1?   | N/A   | N/A                    | Ramp inside XWalk2?         | N/A   |
|                                         |     | Road Slope (%)        | 1.8   | N/A                    | Clear Space?                | N/A   |
|                                         |     | Road X Slope (%)      | 5.0   | N/A                    | Clear Space to XWalk (in)   | N/A   |
|                                         | N/A | Any Obstructions?     | N/A   | N/A                    | Storm Grate/Utility Hazard? | N/A   |
|                                         |     | Obstruction Type      |       |                        | Storm Grate/Utility Type    |       |
|                                         |     |                       | N/A   |                        |                             | N/A   |
|                                         |     |                       |       | Yes                    | Surface Condition? (G/P)    | Good  |
|                                         |     |                       |       |                        |                             |       |