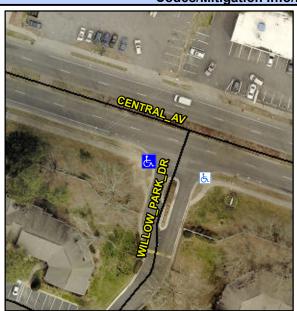

## **Access Compliance Report Public Rights-of-Way** (Curb Ramps)

Data

3.5

Intersection ID: 14164 Main Street: CENTRAL AV Cross Street: WILLOW PARK DR Location: SW ADA ID: 5FC50FC1B367 Ramp Type: BlendTrans1 Initial Pass/Fail: Fail **Overall Compliance: No Severity Score:** 17.5

## Field Measurements/Component Compliance

71.5 Yes

Data Compliance Description

BlendTrans Slope (%)

**WILLOW PARK DR** Street 1 Name Stop Condition-Street 1 None Street 2 Name N/A Stop Condition-Street 2 N/A Possible Solutions: Remove & Replace Curb Ramp With Two New Directional Ramps or Equivalent. Surveyor Notes: N/A PROW/ADA: Not Found, R304.5.1