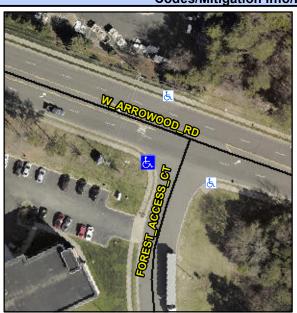

## Access Compliance Report Public Rights-of-Way (Curb Ramps)

Intersection ID: 31949 Main Street: FOREST\_ACCESS\_CT Cross Street: W\_ARROWOOD\_RD Location: SW

ADA ID: 5FCCAB94199A Ramp Type: PerpDiag Initial Pass/Fail: Fail Overall Compliance: No Severity Score: 8.75

## Field Measurements/Component Compliance

Street 1 Name
Stop Condition-Street 2
Street 2 Name
Stop Condition-Street 1

FOREST ACCESS CT StopSign W ARROWOOD RD None Possible Solutions:

Remove & Replace Curb Ramp With
Two New Directional Ramps or
Equivalent.