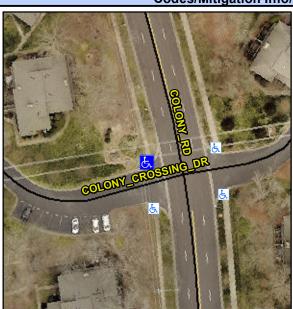

## **Access Compliance Report Public Rights-of-Way** (Curb Ramps)

Intersection ID: 20834 Main Street: COLONY CROSSING DR **Cross Street: COLONY RD** Location: NW **ADA ID: 5FD2A42F8D80** Ramp Type: PerpDiag Initial Pass/Fail: Fail **Overall Compliance: No Severity Score:** 35

**Codes/Mitigation Info/Possible Solution** 

**COLONY CROSSING DR** Street 1 Name Stop Condition-Street 2 StopSign Street 2 Name **COLONY RD** Stop Condition-Street 1 None

Possible Solutions: Remove & Replace Curb Ramp With Two New Directional Ramps or Equivalent. Surveyor Notes: N/A PROW/ADA: Not Found, R304.5.1, R304.2.2, R304.5.3