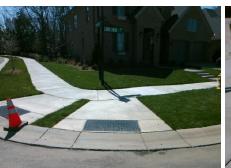

Total Cost:

1850.00

| Field Measurements/Component Compliance |                       |      |       |        |                       |      |  |
|-----------------------------------------|-----------------------|------|-------|--------|-----------------------|------|--|
| Compl                                   | iance Description     | Data | Compl | liance | Description           | Data |  |
| N/A                                     | Ramp Length (in)      | 93.0 | Yes   | Ramp   | Slope (%)             | 5.2  |  |
| No                                      | Ramp Width (in)       | 47.0 | Yes   | Ramp   | XSlope (%)            | 1.9  |  |
| N/A                                     | Flare Type LT         | N/A  | N/A   | Flare  | Гуре RT               | N/A  |  |
| N/A                                     | Flare Slope LT (%)    | N/A  | N/A   | Flare  | Slope RT (%)          | N/A  |  |
| N/A                                     | Flare Traversable LT? | N/A  | N/A   | Flare  | Traversable RT?       | N/A  |  |
| N/A                                     | Landing Length (in)   | N/A  | N/A   | DWS I  | Provided?             | N/A  |  |
| N/A                                     | Landing Width (in)    | N/A  | N/A   | DWS (  | Contrast?             | N/A  |  |
| N/A                                     | Landing Slope (%)     | N/A  | N/A   | DWS I  | Length (in)           | N/A  |  |
| N/A                                     | Landing X Slope (%)   | N/A  | N/A   | DWS I  | Full Width?           | N/A  |  |
| N/A                                     | Landing Curb? (Y/N)   | N/A  | N/A   | DWS (  | Offset (in)           | N/A  |  |
| N/A                                     | Shared Landing?       | N/A  |       |        |                       |      |  |
| N/A                                     | Gutter Ponding?       | N/A  | N/A   | Gutter | Slope (%)             | N/A  |  |
| N/A                                     | Gutter Lip Ht (in)    | N/A  | N/A   | Gutter | X Slope (%)           | N/A  |  |
| N/A                                     | Painted X Walk1?      | No   | N/A   | Painte | d X Walk2?            | N/A  |  |
|                                         | X Walk 1 Direction    | To N |       | X Wall | k 2 Direction         | N/A  |  |
| N/A                                     | X Walk 1 Width (in)   | N/A  | N/A   | X Wall | k 2 Width (in)        | N/A  |  |
|                                         | X Walk 1 Slope (%)    | 0.1  |       | X Wall | k 2 Slope (%)         | N/A  |  |
|                                         | X Walk 1 X Slope (%)  | 2.5  |       | X Wall | k 2 X Slope (%)       | N/A  |  |
| N/A                                     | Ramp inside XWalk1?   | N/A  | N/A   | Ramp   | inside XWalk2?        | N/A  |  |
|                                         | Road Slope (%)        | N/A  | N/A   | Clear  | Space?                | N/A  |  |
|                                         | Road X Slope (%)      | N/A  | N/A   | Clear  | Space to XWalk (in)   | N/A  |  |
| N/A                                     | Any Obstructions?     | N/A  | N/A   | Storm  | Grate/Utility Hazard? | N/A  |  |
|                                         | Obstruction Type      |      |       | Storm  | Grate/Utility Type    |      |  |
|                                         |                       | N/A  |       |        |                       | N/A  |  |
|                                         |                       |      | Yes   | Surfac | e Condition? (G/P)    | Good |  |