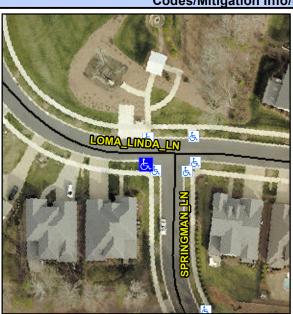

## Access Compliance Report Public Rights-of-Way (Curb Ramps)

Intersection ID: 54402 Main Street: SPRINGMAN\_LN Cross Street: LOMA\_LINDA\_LN Location: SW

ADA ID: 5FD3E961572A Ramp Type: Perp Initial Pass/Fail: Fail Overall Compliance: No Severity Score: 8.75

Codes/Mitigation Info/Possible Solution

Street 1 Name

LOMA LINDA LN
Stop Condition-Street 2

None
Street 2 Name

N/A
Stop Condition-Street 1

N/A

| /Possible Solution            |       |
|-------------------------------|-------|
| Possible Solutions:           | Compl |
| Remove & Replace Entire Ramp. | N/A   |
| ·                             | No    |
|                               | N/A   |
|                               | N/A   |
|                               | N/A   |
|                               | N/A   |
| Surveyor Notes:               | N/A   |
| N/A                           | N/A   |
|                               | N/A   |
|                               | N/A   |
|                               | N/A   |
| PROW/ADA:                     | N/A   |
| Not Found, R304.5.1           | N/A   |
|                               | N/A   |
|                               | N/A   |
|                               | N/A   |
|                               |       |