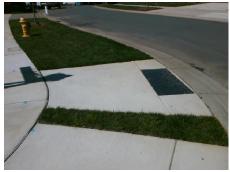

Total Cost:

1850.00

| Field Measurements/Component Compliance |                       |      |       |        |                       |      |  |
|-----------------------------------------|-----------------------|------|-------|--------|-----------------------|------|--|
| Compl                                   | iance Description     | Data | Compl | liance | Description           | Data |  |
| N/A                                     | Ramp Length (in)      | 93.0 | Yes   | Ramp   | Slope (%)             | 5.2  |  |
| No                                      | Ramp Width (in)       | 47.0 | Yes   | Ramp   | XSlope (%)            | 1.9  |  |
| N/A                                     | Flare Type LT         | N/A  | N/A   | Flare  | Гуре RT               | N/A  |  |
| N/A                                     | Flare Slope LT (%)    | N/A  | N/A   | Flare  | Slope RT (%)          | N/A  |  |
| N/A                                     | Flare Traversable LT? | N/A  | N/A   | Flare  | Traversable RT?       | N/A  |  |
| N/A                                     | Landing Length (in)   | N/A  | N/A   | DWS I  | Provided?             | N/A  |  |
| N/A                                     | Landing Width (in)    | N/A  | N/A   | DWS (  | Contrast?             | N/A  |  |
| N/A                                     | Landing Slope (%)     | N/A  | N/A   | DWS I  | Length (in)           | N/A  |  |
| N/A                                     | Landing X Slope (%)   | N/A  | N/A   | DWS I  | Full Width?           | N/A  |  |
| N/A                                     | Landing Curb? (Y/N)   | N/A  | N/A   | DWS (  | Offset (in)           | N/A  |  |
| N/A                                     | Shared Landing?       | N/A  |       |        |                       |      |  |
| N/A                                     | Gutter Ponding?       | N/A  | N/A   | Gutter | Slope (%)             | N/A  |  |
| N/A                                     | Gutter Lip Ht (in)    | N/A  | N/A   | Gutter | X Slope (%)           | N/A  |  |
| N/A                                     | Painted X Walk1?      | No   | N/A   | Painte | d X Walk2?            | N/A  |  |
|                                         | X Walk 1 Direction    | To N |       | X Wall | k 2 Direction         | N/A  |  |
| N/A                                     | X Walk 1 Width (in)   | N/A  | N/A   | X Wall | k 2 Width (in)        | N/A  |  |
|                                         | X Walk 1 Slope (%)    | 0.1  |       | X Wall | k 2 Slope (%)         | N/A  |  |
|                                         | X Walk 1 X Slope (%)  | 2.5  |       | X Wall | k 2 X Slope (%)       | N/A  |  |
| N/A                                     | Ramp inside XWalk1?   | N/A  | N/A   | Ramp   | inside XWalk2?        | N/A  |  |
|                                         | Road Slope (%)        | N/A  | N/A   | Clear  | Space?                | N/A  |  |
|                                         | Road X Slope (%)      | N/A  | N/A   | Clear  | Space to XWalk (in)   | N/A  |  |
| N/A                                     | Any Obstructions?     | N/A  | N/A   | Storm  | Grate/Utility Hazard? | N/A  |  |
|                                         | Obstruction Type      |      |       | Storm  | Grate/Utility Type    |      |  |
|                                         |                       | N/A  |       |        |                       | N/A  |  |
|                                         |                       |      | Yes   | Surfac | e Condition? (G/P)    | Good |  |