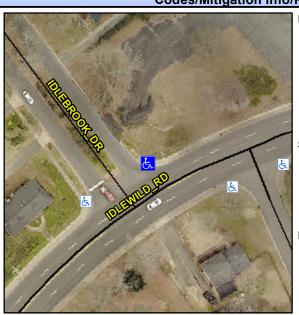

## Access Compliance Report Public Rights-of-Way (Curb Ramps)

Intersection ID: 16802 Main Street: IDLEBROOK\_DR Cross Street: IDLEWILD\_RD Location: NE

ADA ID: 5FD5E09DC364 Ramp Type: PerpDiag Initial Pass/Fail: Fail Overall Compliance: No Severity Score: 37.5

## Field Measurements/Component Compliance

Street 1 Name
Stop Condition-Street 2
Street 2 Name
Stop Condition-Street 1

IDLEBROOK DR StopSign IDLEWILD RD None Possible Solutions:

Remove & Replace Curb Ramp With Two New Directional Ramps or Equivalent.