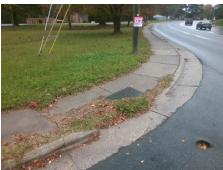

## Field Measurements/Component Compliance

Street 1 Name
Stop Condition-Street 2
Street 2 Name
Stop Condition-Street 1

IDLEBROOK DR StopSign IDLEWILD RD None Possible Solutions:

Remove & Replace Curb Ramp With Two New Directional Ramps or Equivalent.

Surveyor Notes:

N/A

PROW/ADA:

R304.2.2, R304.5.3

Total Cost: \$ 3200.00

|     | Compliance Description Data Compliance Description Data |                       |       |        |                             |       |
|-----|---------------------------------------------------------|-----------------------|-------|--------|-----------------------------|-------|
|     |                                                         |                       | Data  |        | Description                 | Data  |
|     | N/A                                                     | Ramp Length (in)      | 58.0  | No<br> | Ramp Slope (%)              | 13.1  |
|     | Yes                                                     | Ramp Width (in)       | 48.0  | No     | Ramp XSlope (%)             | 6.7   |
|     | N/A                                                     | Flare Type LT         | N/A   | N/A    | Flare Type RT               | N/A   |
|     | N/A                                                     | Flare Slope LT (%)    | N/A   | N/A    | Flare Slope RT (%)          | N/A   |
|     | N/A                                                     | Flare Traversable LT? | N/A   | N/A    | Flare Traversable RT?       | N/A   |
|     | N/A                                                     | Landing Length (in)   | N/A   | N/A    | DWS Provided?               | N/A   |
|     | N/A                                                     | Landing Width (in)    | N/A   | N/A    | DWS Contrast?               | N/A   |
|     | N/A                                                     | Landing Slope (%)     | N/A   | N/A    | DWS Length (in)             | N/A   |
|     | N/A                                                     | Landing X Slope (%)   | N/A   | N/A    | DWS Full Width?             | N/A   |
|     | N/A                                                     | Landing Curb? (Y/N)   | N/A   | N/A    | DWS Offset (in)             | N/A   |
|     | N/A                                                     | Shared Landing?       | N/A   |        |                             |       |
|     | N/A                                                     | Gutter Ponding?       | N/A   | N/A    | Gutter Slope (%)            | N/A   |
|     | N/A                                                     | Gutter Lip Ht (in)    | N/A   | N/A    | Gutter X Slope (%)          | N/A   |
|     | N/A                                                     | Painted X Walk1?      | No    | N/A    | Painted X Walk2?            | No    |
|     |                                                         | X Walk 1 Direction    | To SW |        | X Walk 2 Direction          | To SE |
|     | N/A                                                     | X Walk 1 Width (in)   | N/A   | N/A    | X Walk 2 Width (in)         | N/A   |
|     |                                                         | X Walk 1 Slope (%)    | 1.2   |        | X Walk 2 Slope (%)          | 11.1  |
|     |                                                         | X Walk 1 X Slope (%)  | 5.6   |        | X Walk 2 X Slope (%)        | 5.7   |
|     | N/A                                                     | Ramp inside XWalk1?   | N/A   | N/A    | Ramp inside XWalk2?         | N/A   |
|     |                                                         | Road Slope (%)        | 7.7   | N/A    | Clear Space?                | N/A   |
|     |                                                         | Road X Slope (%)      | 3.0   | N/A    | Clear Space to XWalk (in)   | N/A   |
|     | N/A                                                     | Any Obstructions?     | N/A   | N/A    | Storm Grate/Utility Hazard? | N/A   |
|     |                                                         | Obstruction Type      |       |        | Storm Grate/Utility Type    |       |
|     |                                                         |                       | N/A   |        |                             | N/A   |
|     |                                                         |                       |       | Yes    | Surface Condition? (G/P)    | Good  |
| 8.4 | 24                                                      |                       |       | -      | . ,                         |       |