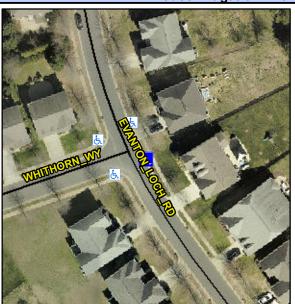

## **Access Compliance Report Public Rights-of-Way** (Curb Ramps)

Data

8.6

5.3

N/A

Good

Intersection ID: 48424 Main Street: EVANTON LOCH RD **Cross Street: WHITHORN WY** Location: SE **Overall Compliance: No Severity Score:** 25 ADA ID: 5FDB425B2C1A Ramp Type: Perp Initial Pass/Fail: Fail