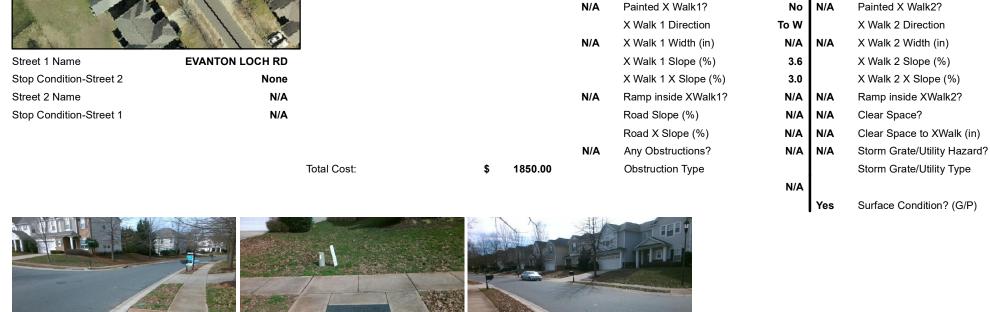

## **Access Compliance Report Public Rights-of-Way** (Curb Ramps)

Data

8.6

5.3

N/A

Good

Intersection ID: 48424 Main Street: EVANTON LOCH RD **Cross Street: WHITHORN WY** Location: SE **Overall Compliance: No Severity Score:** 25 ADA ID: 5FDB425B2C1A Ramp Type: Perp Initial Pass/Fail: Fail

Compliance Description

Ramp Length (in)

Ramp Width (in)

Flare Slope LT (%)

Landing Length (in)

Landing Width (in)

Landing Slope (%)

Landing X Slope (%)

Landing Curb? (Y/N)

Shared Landing?

**Gutter Ponding?** 

Gutter Lip Ht (in)

Flare Traversable LT?

Flare Type LT

N/A

Yes

N/A

**Codes/Mitigation Info/Possible Solution** 

## Field Measurements/Component Compliance

No

No

N/A

Compliance Description

Ramp Slope (%)

Flare Type RT

Ramp XSlope (%)

Flare Slope RT (%)

**DWS Provided?** 

**DWS Contrast?** 

DWS Length (in)

DWS Full Width?

DWS Offset (in)

Gutter Slope (%)

Gutter X Slope (%)

Flare Traversable RT?

Data

47.0

48.0

N/A

| Possible Solutions:           |
|-------------------------------|
| Remove & Replace Entire Ramp. |
|                               |
|                               |
|                               |
|                               |
| Surveyor Notes:               |
| N/A                           |
|                               |
|                               |
| PROM/ADA                      |
| PROW/ADA:                     |
| Not Found, R304.2.2, R304.5.3 |
|                               |
|                               |
|                               |
|                               |
|                               |