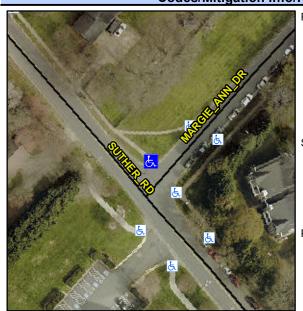

## **Access Compliance Report Public Rights-of-Way** (Curb Ramps)

Intersection ID: 5980 Main Street: SUTHER RD Cross Street: MARGIE\_ANN\_DR Location: ADA ID: 5FDF66F9BDA7 Ramp Type: Perp Initial Pass/Fail: Fail **Overall Compliance: No Severity Score:** 8.75

**Codes/Mitigation Info/Possible Solution** 

Street 1 Name **MARGIE ANN DR** Stop Condition-Street 2 StopSign Street 2 Name N/A Stop Condition-Street 1 N/A Possible Solutions: Remove & Replace Entire Ramp. Surveyor Notes: N/A PROW/ADA: Not Found, R304.5.1