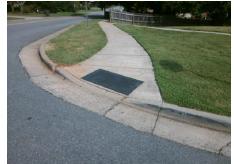

## **Access Compliance Report Public Rights-of-Way** (Curb Ramps)

Intersection ID: 5980 Main Street: SUTHER RD Cross Street: MARGIE\_ANN\_DR Location: ADA ID: 5FDF66F9BDA7 Ramp Type: Perp Initial Pass/Fail: Fail **Overall Compliance: No Severity Score:** 8.75

Total Cost: 1850.00

| Field Measurements/Component Compliance |                       |      |     |                             |      |
|-----------------------------------------|-----------------------|------|-----|-----------------------------|------|
|                                         | liance Description    | Data |     | liance Description          | Data |
| N/A                                     | Ramp Length (in)      | 22.0 | Yes | Ramp Slope (%)              | 7.4  |
| No                                      | Ramp Width (in)       | 45.0 | Yes | Ramp XSlope (%)             | 0.3  |
| N/A                                     | Flare Type LT         | N/A  | N/A | Flare Type RT               | N/A  |
| N/A                                     | Flare Slope LT (%)    | N/A  | N/A | Flare Slope RT (%)          | N/A  |
| N/A                                     | Flare Traversable LT? | N/A  | N/A | Flare Traversable RT?       | N/A  |
| N/A                                     | Landing Length (in)   | N/A  | N/A | DWS Provided?               | N/A  |
| N/A                                     | Landing Width (in)    | N/A  | N/A | DWS Contrast?               | N/A  |
| N/A                                     | Landing Slope (%)     | N/A  | N/A | DWS Length (in)             | N/A  |
| N/A                                     | Landing X Slope (%)   | N/A  | N/A | DWS Full Width?             | N/A  |
| N/A                                     | Landing Curb? (Y/N)   | N/A  | N/A | DWS Offset (in)             | N/A  |
| N/A                                     | Shared Landing?       | N/A  |     |                             |      |
| N/A                                     | Gutter Ponding?       | N/A  | N/A | Gutter Slope (%)            | N/A  |
| N/A                                     | Gutter Lip Ht (in)    | N/A  | N/A | Gutter X Slope (%)          | N/A  |
| N/A                                     | Painted X Walk1?      | No   | N/A | Painted X Walk2?            | N/A  |
|                                         | X Walk 1 Direction    | To E |     | X Walk 2 Direction          | N/A  |
| N/A                                     | X Walk 1 Width (in)   | N/A  | N/A | X Walk 2 Width (in)         | N/A  |
|                                         | X Walk 1 Slope (%)    | 4.5  |     | X Walk 2 Slope (%)          | N/A  |
|                                         | X Walk 1 X Slope (%)  | 5.9  |     | X Walk 2 X Slope (%)        | N/A  |
| N/A                                     | Ramp inside XWalk1?   | N/A  | N/A | Ramp inside XWalk2?         | N/A  |
|                                         | Road Slope (%)        | N/A  | N/A | Clear Space?                | N/A  |
|                                         | Road X Slope (%)      | N/A  | N/A | Clear Space to XWalk (in)   | N/A  |
| N/A                                     | Any Obstructions?     | N/A  | N/A | Storm Grate/Utility Hazard? | N/A  |
|                                         | Obstruction Type      |      |     | Storm Grate/Utility Type    |      |
|                                         |                       | N/A  |     |                             | N/A  |
|                                         |                       |      | Yes | Surface Condition? (G/P)    | Good |
|                                         |                       |      |     |                             |      |