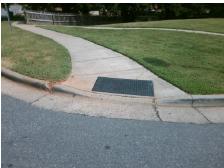

## **Access Compliance Report Public Rights-of-Way** (Curb Ramps)

Intersection ID: 5980 Main Street: SUTHER RD Cross Street: MARGIE\_ANN\_DR Location: ADA ID: 5FDF66F9BDA7 Ramp Type: Perp Initial Pass/Fail: Fail **Overall Compliance: No Severity Score:** 8.75

Total Cost: 1850.00

| Field Measurements/Component Compliance |                       |      |     |                             |      |
|-----------------------------------------|-----------------------|------|-----|-----------------------------|------|
|                                         | liance Description    | Data |     | liance Description          | Data |
| N/A                                     | Ramp Length (in)      | 22.0 | Yes | Ramp Slope (%)              | 7.4  |
| No                                      | Ramp Width (in)       | 45.0 | Yes | Ramp XSlope (%)             | 0.3  |
| N/A                                     | Flare Type LT         | N/A  | N/A | Flare Type RT               | N/A  |
| N/A                                     | Flare Slope LT (%)    | N/A  | N/A | Flare Slope RT (%)          | N/A  |
| N/A                                     | Flare Traversable LT? | N/A  | N/A | Flare Traversable RT?       | N/A  |
| N/A                                     | Landing Length (in)   | N/A  | N/A | DWS Provided?               | N/A  |
| N/A                                     | Landing Width (in)    | N/A  | N/A | DWS Contrast?               | N/A  |
| N/A                                     | Landing Slope (%)     | N/A  | N/A | DWS Length (in)             | N/A  |
| N/A                                     | Landing X Slope (%)   | N/A  | N/A | DWS Full Width?             | N/A  |
| N/A                                     | Landing Curb? (Y/N)   | N/A  | N/A | DWS Offset (in)             | N/A  |
| N/A                                     | Shared Landing?       | N/A  |     |                             |      |
| N/A                                     | Gutter Ponding?       | N/A  | N/A | Gutter Slope (%)            | N/A  |
| N/A                                     | Gutter Lip Ht (in)    | N/A  | N/A | Gutter X Slope (%)          | N/A  |
| N/A                                     | Painted X Walk1?      | No   | N/A | Painted X Walk2?            | N/A  |
|                                         | X Walk 1 Direction    | To E |     | X Walk 2 Direction          | N/A  |
| N/A                                     | X Walk 1 Width (in)   | N/A  | N/A | X Walk 2 Width (in)         | N/A  |
|                                         | X Walk 1 Slope (%)    | 4.5  |     | X Walk 2 Slope (%)          | N/A  |
|                                         | X Walk 1 X Slope (%)  | 5.9  |     | X Walk 2 X Slope (%)        | N/A  |
| N/A                                     | Ramp inside XWalk1?   | N/A  | N/A | Ramp inside XWalk2?         | N/A  |
|                                         | Road Slope (%)        | N/A  | N/A | Clear Space?                | N/A  |
|                                         | Road X Slope (%)      | N/A  | N/A | Clear Space to XWalk (in)   | N/A  |
| N/A                                     | Any Obstructions?     | N/A  | N/A | Storm Grate/Utility Hazard? | N/A  |
|                                         | Obstruction Type      |      |     | Storm Grate/Utility Type    |      |
|                                         |                       | N/A  |     |                             | N/A  |
|                                         |                       |      | Yes | Surface Condition? (G/P)    | Good |
|                                         |                       |      |     |                             |      |