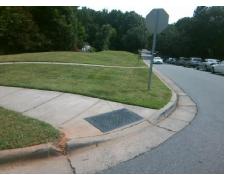

## **Access Compliance Report Public Rights-of-Way** (Curb Ramps)

Intersection ID: 5980 Main Street: SUTHER RD Cross Street: MARGIE\_ANN\_DR Location: ADA ID: 5FDF66F9BDA7 Ramp Type: Perp Initial Pass/Fail: Fail **Overall Compliance: No Severity Score:** 8.75

Total Cost: 1850.00

| Field Measurements/Component Compliance |                       |      |     |                             |      |
|-----------------------------------------|-----------------------|------|-----|-----------------------------|------|
|                                         | liance Description    | Data |     | liance Description          | Data |
| N/A                                     | Ramp Length (in)      | 22.0 | Yes | Ramp Slope (%)              | 7.4  |
| No                                      | Ramp Width (in)       | 45.0 | Yes | Ramp XSlope (%)             | 0.3  |
| N/A                                     | Flare Type LT         | N/A  | N/A | Flare Type RT               | N/A  |
| N/A                                     | Flare Slope LT (%)    | N/A  | N/A | Flare Slope RT (%)          | N/A  |
| N/A                                     | Flare Traversable LT? | N/A  | N/A | Flare Traversable RT?       | N/A  |
| N/A                                     | Landing Length (in)   | N/A  | N/A | DWS Provided?               | N/A  |
| N/A                                     | Landing Width (in)    | N/A  | N/A | DWS Contrast?               | N/A  |
| N/A                                     | Landing Slope (%)     | N/A  | N/A | DWS Length (in)             | N/A  |
| N/A                                     | Landing X Slope (%)   | N/A  | N/A | DWS Full Width?             | N/A  |
| N/A                                     | Landing Curb? (Y/N)   | N/A  | N/A | DWS Offset (in)             | N/A  |
| N/A                                     | Shared Landing?       | N/A  |     |                             |      |
| N/A                                     | Gutter Ponding?       | N/A  | N/A | Gutter Slope (%)            | N/A  |
| N/A                                     | Gutter Lip Ht (in)    | N/A  | N/A | Gutter X Slope (%)          | N/A  |
| N/A                                     | Painted X Walk1?      | No   | N/A | Painted X Walk2?            | N/A  |
|                                         | X Walk 1 Direction    | To E |     | X Walk 2 Direction          | N/A  |
| N/A                                     | X Walk 1 Width (in)   | N/A  | N/A | X Walk 2 Width (in)         | N/A  |
|                                         | X Walk 1 Slope (%)    | 4.5  |     | X Walk 2 Slope (%)          | N/A  |
|                                         | X Walk 1 X Slope (%)  | 5.9  |     | X Walk 2 X Slope (%)        | N/A  |
| N/A                                     | Ramp inside XWalk1?   | N/A  | N/A | Ramp inside XWalk2?         | N/A  |
|                                         | Road Slope (%)        | N/A  | N/A | Clear Space?                | N/A  |
|                                         | Road X Slope (%)      | N/A  | N/A | Clear Space to XWalk (in)   | N/A  |
| N/A                                     | Any Obstructions?     | N/A  | N/A | Storm Grate/Utility Hazard? | N/A  |
|                                         | Obstruction Type      |      |     | Storm Grate/Utility Type    |      |
|                                         |                       | N/A  |     |                             | N/A  |
|                                         |                       |      | Yes | Surface Condition? (G/P)    | Good |
|                                         |                       |      |     |                             |      |