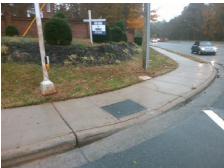

## Field Measurements/Component Compliance

**REVERDY LN** Street 1 Name Stop Condition-Street 2 Signal Street 2 Name PINEVILLE-MATTHEWS RD Stop Condition-Street 1 Signal

Possible Solutions: Remove & Replace Curb Ramp With **Two New Directional Ramps or** Equivalent. Surveyor Notes: N/A PROW/ADA: R304.5.1, R304.5.3

3200.00

Total Cost:

| Field Measurements/Component Compliance |                       |       |      |                             |       |
|-----------------------------------------|-----------------------|-------|------|-----------------------------|-------|
| Compliance Description                  |                       | Data  | Comp | oliance Description         | Data  |
| N/A                                     | Ramp Length (in)      | 73.0  | Yes  | Ramp Slope (%)              | 5.4   |
| No                                      | Ramp Width (in)       | 35.0  | No   | Ramp XSlope (%)             | 2.5   |
| N/A                                     | Flare Type LT         | N/A   | N/A  | Flare Type RT               | N/A   |
| N/A                                     | Flare Slope LT (%)    | N/A   | N/A  | Flare Slope RT (%)          | N/A   |
| N/A                                     | Flare Traversable LT? | N/A   | N/A  | Flare Traversable RT?       | N/A   |
| N/A                                     | Landing Length (in)   | N/A   | N/A  | DWS Provided?               | N/A   |
| N/A                                     | Landing Width (in)    | N/A   | N/A  | DWS Contrast?               | N/A   |
| N/A                                     | Landing Slope (%)     | N/A   | N/A  | DWS Length (in)             | N/A   |
| N/A                                     | Landing X Slope (%)   | N/A   | N/A  | DWS Full Width?             | N/A   |
| N/A                                     | Landing Curb? (Y/N)   | N/A   | N/A  | DWS Offset (in)             | N/A   |
| N/A                                     | Shared Landing?       | N/A   |      |                             |       |
| N/A                                     | Gutter Ponding?       | N/A   | N/A  | Gutter Slope (%)            | N/A   |
| N/A                                     | Gutter Lip Ht (in)    | N/A   | N/A  | Gutter X Slope (%)          | N/A   |
| N/A                                     | Painted X Walk1?      | Yes   | N/A  | Painted X Walk2?            | No    |
|                                         | X Walk 1 Direction    | To NE |      | X Walk 2 Direction          | To NW |
| N/A                                     | X Walk 1 Width (in)   | 112.0 | N/A  | X Walk 2 Width (in)         | N/A   |
|                                         | X Walk 1 Slope (%)    | 1.9   |      | X Walk 2 Slope (%)          | 0.1   |
|                                         | X Walk 1 X Slope (%)  | 1.6   |      | X Walk 2 X Slope (%)        | 2.9   |
| N/A                                     | Ramp inside XWalk1?   | Yes   | N/A  | Ramp inside XWalk2?         | N/A   |
|                                         | Road Slope (%)        | 1.2   | N/A  | Clear Space?                | N/A   |
|                                         | Road X Slope (%)      | 3.4   | N/A  | Clear Space to XWalk (in)   | N/A   |
| N/A                                     | Any Obstructions?     | N/A   | N/A  | Storm Grate/Utility Hazard? | N/A   |
|                                         | Obstruction Type      |       |      | Storm Grate/Utility Type    |       |
|                                         |                       | N/A   |      |                             | N/A   |
|                                         |                       |       | Yes  | Surface Condition? (G/P)    | Good  |
| 6                                       |                       |       |      |                             |       |