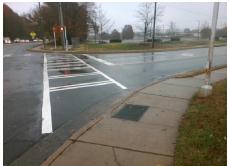

## Field Measurements/Component Compliance

**REVERDY LN** Street 1 Name Stop Condition-Street 2 Signal Street 2 Name PINEVILLE-MATTHEWS RD Stop Condition-Street 1 Signal

Possible Solutions: Remove & Replace Curb Ramp With **Two New Directional Ramps or** Equivalent. Surveyor Notes: N/A PROW/ADA: R304.5.1, R304.5.3

3200.00

Total Cost:

| Field Measurements/Component Compliance |                       |       |      |                             |       |
|-----------------------------------------|-----------------------|-------|------|-----------------------------|-------|
| Compliance Description                  |                       | Data  | Comp | oliance Description         | Data  |
| N/A                                     | Ramp Length (in)      | 73.0  | Yes  | Ramp Slope (%)              | 5.4   |
| No                                      | Ramp Width (in)       | 35.0  | No   | Ramp XSlope (%)             | 2.5   |
| N/A                                     | Flare Type LT         | N/A   | N/A  | Flare Type RT               | N/A   |
| N/A                                     | Flare Slope LT (%)    | N/A   | N/A  | Flare Slope RT (%)          | N/A   |
| N/A                                     | Flare Traversable LT? | N/A   | N/A  | Flare Traversable RT?       | N/A   |
| N/A                                     | Landing Length (in)   | N/A   | N/A  | DWS Provided?               | N/A   |
| N/A                                     | Landing Width (in)    | N/A   | N/A  | DWS Contrast?               | N/A   |
| N/A                                     | Landing Slope (%)     | N/A   | N/A  | DWS Length (in)             | N/A   |
| N/A                                     | Landing X Slope (%)   | N/A   | N/A  | DWS Full Width?             | N/A   |
| N/A                                     | Landing Curb? (Y/N)   | N/A   | N/A  | DWS Offset (in)             | N/A   |
| N/A                                     | Shared Landing?       | N/A   |      |                             |       |
| N/A                                     | Gutter Ponding?       | N/A   | N/A  | Gutter Slope (%)            | N/A   |
| N/A                                     | Gutter Lip Ht (in)    | N/A   | N/A  | Gutter X Slope (%)          | N/A   |
| N/A                                     | Painted X Walk1?      | Yes   | N/A  | Painted X Walk2?            | No    |
|                                         | X Walk 1 Direction    | To NE |      | X Walk 2 Direction          | To NW |
| N/A                                     | X Walk 1 Width (in)   | 112.0 | N/A  | X Walk 2 Width (in)         | N/A   |
|                                         | X Walk 1 Slope (%)    | 1.9   |      | X Walk 2 Slope (%)          | 0.1   |
|                                         | X Walk 1 X Slope (%)  | 1.6   |      | X Walk 2 X Slope (%)        | 2.9   |
| N/A                                     | Ramp inside XWalk1?   | Yes   | N/A  | Ramp inside XWalk2?         | N/A   |
|                                         | Road Slope (%)        | 1.2   | N/A  | Clear Space?                | N/A   |
|                                         | Road X Slope (%)      | 3.4   | N/A  | Clear Space to XWalk (in)   | N/A   |
| N/A                                     | Any Obstructions?     | N/A   | N/A  | Storm Grate/Utility Hazard? | N/A   |
|                                         | Obstruction Type      |       |      | Storm Grate/Utility Type    |       |
|                                         |                       | N/A   |      |                             | N/A   |
|                                         |                       |       | Yes  | Surface Condition? (G/P)    | Good  |
| 6                                       |                       |       |      |                             |       |