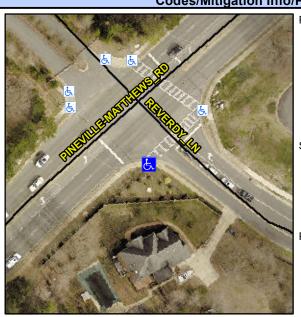

## **Access Compliance Report Public Rights-of-Way** (Curb Ramps)

Intersection ID: 23868 Main Street: PINEVILLE-MATTHEWS RD Cross Street: REVERDY\_LN Location:

**ADA ID: 5FE1FADE13BE** Ramp Type: PerpDiag Initial Pass/Fail: Fail **Overall Compliance: No** Severity Score: 18.75

## Field Measurements/Component Compliance

**REVERDY LN** Street 1 Name Stop Condition-Street 2 Signal Street 2 Name PINEVILLE-MATTHEWS RD Stop Condition-Street 1 Signal

Possible Solutions: Remove & Replace Curb Ramp With **Two New Directional Ramps or** Equivalent. Surveyor Notes: N/A PROW/ADA: R304.5.1, R304.5.3