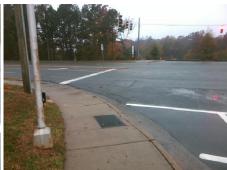

## Field Measurements/Component Compliance

**REVERDY LN** Street 1 Name Stop Condition-Street 2 Signal Street 2 Name PINEVILLE-MATTHEWS RD Stop Condition-Street 1 Signal

Possible Solutions: Remove & Replace Curb Ramp With **Two New Directional Ramps or** Equivalent. Surveyor Notes: N/A PROW/ADA: R304.5.1, R304.5.3

3200.00

Total Cost:

| Field Measurements/Component Compliance |                       |       |      |                             |       |
|-----------------------------------------|-----------------------|-------|------|-----------------------------|-------|
| Compliance Description                  |                       | Data  | Comp | oliance Description         | Data  |
| N/A                                     | Ramp Length (in)      | 73.0  | Yes  | Ramp Slope (%)              | 5.4   |
| No                                      | Ramp Width (in)       | 35.0  | No   | Ramp XSlope (%)             | 2.5   |
| N/A                                     | Flare Type LT         | N/A   | N/A  | Flare Type RT               | N/A   |
| N/A                                     | Flare Slope LT (%)    | N/A   | N/A  | Flare Slope RT (%)          | N/A   |
| N/A                                     | Flare Traversable LT? | N/A   | N/A  | Flare Traversable RT?       | N/A   |
| N/A                                     | Landing Length (in)   | N/A   | N/A  | DWS Provided?               | N/A   |
| N/A                                     | Landing Width (in)    | N/A   | N/A  | DWS Contrast?               | N/A   |
| N/A                                     | Landing Slope (%)     | N/A   | N/A  | DWS Length (in)             | N/A   |
| N/A                                     | Landing X Slope (%)   | N/A   | N/A  | DWS Full Width?             | N/A   |
| N/A                                     | Landing Curb? (Y/N)   | N/A   | N/A  | DWS Offset (in)             | N/A   |
| N/A                                     | Shared Landing?       | N/A   |      |                             |       |
| N/A                                     | Gutter Ponding?       | N/A   | N/A  | Gutter Slope (%)            | N/A   |
| N/A                                     | Gutter Lip Ht (in)    | N/A   | N/A  | Gutter X Slope (%)          | N/A   |
| N/A                                     | Painted X Walk1?      | Yes   | N/A  | Painted X Walk2?            | No    |
|                                         | X Walk 1 Direction    | To NE |      | X Walk 2 Direction          | To NW |
| N/A                                     | X Walk 1 Width (in)   | 112.0 | N/A  | X Walk 2 Width (in)         | N/A   |
|                                         | X Walk 1 Slope (%)    | 1.9   |      | X Walk 2 Slope (%)          | 0.1   |
|                                         | X Walk 1 X Slope (%)  | 1.6   |      | X Walk 2 X Slope (%)        | 2.9   |
| N/A                                     | Ramp inside XWalk1?   | Yes   | N/A  | Ramp inside XWalk2?         | N/A   |
|                                         | Road Slope (%)        | 1.2   | N/A  | Clear Space?                | N/A   |
|                                         | Road X Slope (%)      | 3.4   | N/A  | Clear Space to XWalk (in)   | N/A   |
| N/A                                     | Any Obstructions?     | N/A   | N/A  | Storm Grate/Utility Hazard? | N/A   |
|                                         | Obstruction Type      |       |      | Storm Grate/Utility Type    |       |
|                                         |                       | N/A   |      |                             | N/A   |
|                                         |                       |       | Yes  | Surface Condition? (G/P)    | Good  |
| 6                                       |                       |       |      |                             |       |