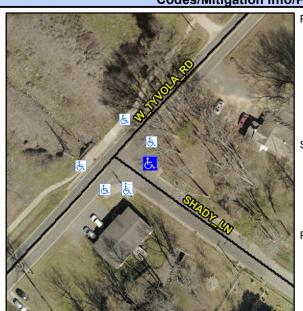

N/A

Intersection ID: 14312 Main Street: W TYVOLA RD **Cross Street: SHADY LN** Location: Initial Pass/Fail: Fail **Overall Compliance: No** ADA ID: 5FE2A17483D9 Ramp Type: Combination1 Severity Score: 13.75

Flare Type LT

StopSign Street 1 Name Stop Condition-Street 1 SHADY LN N/A Street 2 Name Stop Condition-Street 2 N/A

Compliance Description Possible Solutions: N/A Remove & Replace Entire Ramp. Yes No Yes N/A Yes Surveyor Notes: N/A **RT RP < 5%** N/A N/A N/A N/A PROW/ADA: N/A R304.5.3, R304.3.2 N/A N/A N/A N/A N/A