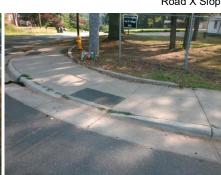

N/A

Intersection ID: 14312 Main Street: W TYVOLA RD **Cross Street: SHADY LN** Location: Initial Pass/Fail: Fail **Overall Compliance: No** ADA ID: 5FE2A17483D9 Ramp Type: Combination1 Severity Score: 13.75

Flare Type LT

StopSign Street 1 Name Stop Condition-Street 1 SHADY LN N/A Street 2 Name Stop Condition-Street 2 N/A

Compliance Description Possible Solutions: N/A Remove & Replace Entire Ramp. Yes No Yes N/A Yes Surveyor Notes: N/A **RT RP < 5%** N/A N/A N/A N/A PROW/ADA: N/A R304.5.3, R304.3.2 N/A N/A N/A N/A N/A