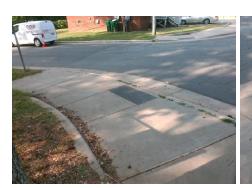

N/A

Intersection ID: 14312 Main Street: W TYVOLA RD **Cross Street: SHADY LN** Location: Initial Pass/Fail: Fail **Overall Compliance: No** ADA ID: 5FE2A17483D9 Ramp Type: Combination1 Severity Score: 13.75

Flare Type LT

StopSign Street 1 Name Stop Condition-Street 1 SHADY LN N/A Street 2 Name Stop Condition-Street 2 N/A

Compliance Description Possible Solutions: N/A Remove & Replace Entire Ramp. Yes No Yes N/A Yes Surveyor Notes: N/A **RT RP < 5%** N/A N/A N/A N/A PROW/ADA: N/A R304.5.3, R304.3.2 N/A N/A N/A N/A N/A