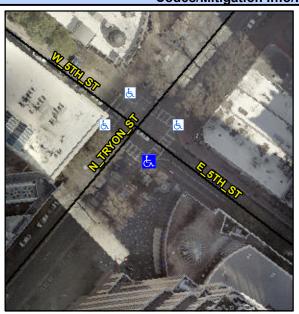

## Access Compliance Report Public Rights-of-Way (Curb Ramps)

Intersection ID: 12199 Main Street: E\_5TH\_ST Cross Street: N\_TRYON\_ST Location: S

ADA ID: 5FF1B16833B5 Ramp Type: PerpDiag Initial Pass/Fail: Fail Overall Compliance: No Severity Score: 12.5

## **Field Measurements/Component Compliance**

Street 1 Name E 5TH ST
Stop Condition-Street 2 Signal
Street 2 Name N TRYON ST
Stop Condition-Street 1 Signal

Possible Solutions:

Remove & Replace Curb Ramp With
Two New Directional Ramps or
Equivalent.