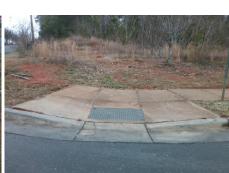

## **Access Compliance Report Public Rights-of-Way** (Curb Ramps)

Data

7.1

4.1

N/A

Good

Intersection ID: 11926 Main Street: WILKINSON BV **Cross Street: BOYER ST** Location: Ν Initial Pass/Fail: Fail **Overall Compliance: No** 1.25 ADA ID: 5FF46B0BBAB3 Ramp Type: Perp **Severity Score:** 

**Obstruction Type** 

Flare Traversable LT?

**MULBERRY CHURCH RD** Street 1 Name Stop Condition-Street 2 StopSign N/A Street 2 Name Stop Condition-Street 1 N/A

| Possible Solutions:           | Compl | Compliance Description |                  |  |
|-------------------------------|-------|------------------------|------------------|--|
| Remove & Replace Entire Ramp. | N/A   | Ram                    | c Length (in)    |  |
| ·                             | Yes   | Ram                    | o Width (in)     |  |
|                               | N/A   | Flare                  | Type LT          |  |
|                               | N/A   | Flare                  | Slope LT (%)     |  |
|                               | N/A   | Flare                  | Traversable LT   |  |
|                               | N/A   | Land                   | ing Length (in)  |  |
| Surveyor Notes:               | N/A   | Land                   | ing Width (in)   |  |
| N/A                           | N/A   | Land                   | ing Slope (%)    |  |
|                               | N/A   | Land                   | ing X Slope (%   |  |
|                               | N/A   | Land                   | ing Curb? (Y/N   |  |
|                               | N/A   | Share                  | ed Landing?      |  |
| PROW/ADA:                     | N/A   | Gutte                  | er Ponding?      |  |
| Not Found, R304.5.3           | N/A   | Gutte                  | er Lip Ht (in)   |  |
|                               | N/A   | Paint                  | ed X Walk1?      |  |
|                               |       | X Wa                   | lk 1 Direction   |  |
|                               | N/A   | X Wa                   | ılk 1 Width (in) |  |
|                               |       | X Wa                   | lk 1 Slope (%)   |  |
|                               |       | X Wa                   | lk 1 X Slope (%  |  |