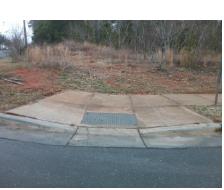

## **Access Compliance Report Public Rights-of-Way** (Curb Ramps)

Data

7.1

4.1

N/A

Good

Intersection ID: 11926 Main Street: WILKINSON BV **Cross Street: BOYER ST** Location: Ν Initial Pass/Fail: Fail **Overall Compliance: No** 1.25 ADA ID: 5FF46B0BBAB3 Ramp Type: Perp **Severity Score:** 

**Obstruction Type** 

Flare Traversable LT?

**MULBERRY CHURCH RD** Street 1 Name Stop Condition-Street 2 StopSign N/A Street 2 Name Stop Condition-Street 1 N/A

| Possible Solutions:           | Compl | Compliance Description |                  |  |
|-------------------------------|-------|------------------------|------------------|--|
| Remove & Replace Entire Ramp. | N/A   | Ram                    | c Length (in)    |  |
| ·                             | Yes   | Ram                    | o Width (in)     |  |
|                               | N/A   | Flare                  | Type LT          |  |
|                               | N/A   | Flare                  | Slope LT (%)     |  |
|                               | N/A   | Flare                  | Traversable LT   |  |
|                               | N/A   | Land                   | ing Length (in)  |  |
| Surveyor Notes:               | N/A   | Land                   | ing Width (in)   |  |
| N/A                           | N/A   | Land                   | ing Slope (%)    |  |
|                               | N/A   | Land                   | ing X Slope (%   |  |
|                               | N/A   | Land                   | ing Curb? (Y/N   |  |
|                               | N/A   | Share                  | ed Landing?      |  |
| PROW/ADA:                     | N/A   | Gutte                  | er Ponding?      |  |
| Not Found, R304.5.3           | N/A   | Gutte                  | er Lip Ht (in)   |  |
|                               | N/A   | Paint                  | ed X Walk1?      |  |
|                               |       | X Wa                   | lk 1 Direction   |  |
|                               | N/A   | X Wa                   | ılk 1 Width (in) |  |
|                               |       | X Wa                   | lk 1 Slope (%)   |  |
|                               |       | X Wa                   | lk 1 X Slope (%  |  |