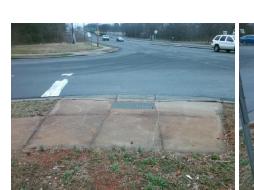

## **Access Compliance Report Public Rights-of-Way** (Curb Ramps)

Data

7.1

4.1

N/A

Good

Intersection ID: 11926 Main Street: WILKINSON BV **Cross Street: BOYER ST** Location: Ν Initial Pass/Fail: Fail **Overall Compliance: No** 1.25 ADA ID: 5FF46B0BBAB3 Ramp Type: Perp **Severity Score:** 

**Obstruction Type** 

Flare Traversable LT?

**MULBERRY CHURCH RD** Street 1 Name Stop Condition-Street 2 StopSign N/A Street 2 Name Stop Condition-Street 1 N/A

| Possible Solutions:           | Compl | Compliance Description |                  |  |
|-------------------------------|-------|------------------------|------------------|--|
| Remove & Replace Entire Ramp. | N/A   | Ram                    | c Length (in)    |  |
| ·                             | Yes   | Ram                    | o Width (in)     |  |
|                               | N/A   | Flare                  | Type LT          |  |
|                               | N/A   | Flare                  | Slope LT (%)     |  |
|                               | N/A   | Flare                  | Traversable LT   |  |
|                               | N/A   | Land                   | ing Length (in)  |  |
| Surveyor Notes:               | N/A   | Land                   | ing Width (in)   |  |
| N/A                           | N/A   | Land                   | ing Slope (%)    |  |
|                               | N/A   | Land                   | ing X Slope (%   |  |
|                               | N/A   | Land                   | ing Curb? (Y/N   |  |
|                               | N/A   | Share                  | ed Landing?      |  |
| PROW/ADA:                     | N/A   | Gutte                  | er Ponding?      |  |
| Not Found, R304.5.3           | N/A   | Gutte                  | er Lip Ht (in)   |  |
|                               | N/A   | Paint                  | ed X Walk1?      |  |
|                               |       | X Wa                   | lk 1 Direction   |  |
|                               | N/A   | X Wa                   | ılk 1 Width (in) |  |
|                               |       | X Wa                   | lk 1 Slope (%)   |  |
|                               |       | X Wa                   | lk 1 X Slope (%  |  |