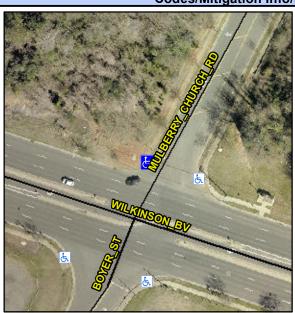

## **Access Compliance Report Public Rights-of-Way** (Curb Ramps)

Data

7.1

4.1

N/A

Good

Intersection ID: 11926 Main Street: WILKINSON BV **Cross Street: BOYER ST** Location: Ν Initial Pass/Fail: Fail **Overall Compliance: No** 1.25 ADA ID: 5FF46B0BBAB3 Ramp Type: Perp **Severity Score:** 

**Obstruction Type** 

Flare Traversable LT?

**MULBERRY CHURCH RD** Street 1 Name Stop Condition-Street 2 StopSign N/A Street 2 Name Stop Condition-Street 1 N/A

| Possible Solutions:           | Compl | Compliance Description |                  |  |
|-------------------------------|-------|------------------------|------------------|--|
| Remove & Replace Entire Ramp. | N/A   | Ram                    | c Length (in)    |  |
| ·                             | Yes   | Ram                    | o Width (in)     |  |
|                               | N/A   | Flare                  | Type LT          |  |
|                               | N/A   | Flare                  | Slope LT (%)     |  |
|                               | N/A   | Flare                  | Traversable LT   |  |
|                               | N/A   | Land                   | ing Length (in)  |  |
| Surveyor Notes:               | N/A   | Land                   | ing Width (in)   |  |
| N/A                           | N/A   | Land                   | ing Slope (%)    |  |
|                               | N/A   | Land                   | ing X Slope (%   |  |
|                               | N/A   | Land                   | ing Curb? (Y/N   |  |
|                               | N/A   | Share                  | ed Landing?      |  |
| PROW/ADA:                     | N/A   | Gutte                  | er Ponding?      |  |
| Not Found, R304.5.3           | N/A   | Gutte                  | er Lip Ht (in)   |  |
|                               | N/A   | Paint                  | ed X Walk1?      |  |
|                               |       | X Wa                   | lk 1 Direction   |  |
|                               | N/A   | X Wa                   | ılk 1 Width (in) |  |
|                               |       | X Wa                   | lk 1 Slope (%)   |  |
|                               |       | X Wa                   | lk 1 X Slope (%  |  |