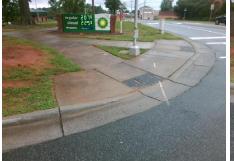

| OSSIDIE SOIGLION              |      | i iciu ivicas         |
|-------------------------------|------|-----------------------|
| Possible Solutions:           | Comp | liance Description    |
| Remove & Replace Entire Ramp. | N/A  | Ramp Length (in)      |
| ·                             | Yes  | Ramp Width (in)       |
|                               | N/A  | Flare Type LT         |
|                               | N/A  | Flare Slope LT (%)    |
|                               | N/A  | Flare Traversable LT? |
|                               | N/A  | Landing Length (in)   |
| Surveyor Notes:               | N/A  | Landing Width (in)    |
| N/A                           | N/A  | Landing Slope (%)     |
|                               | N/A  | Landing X Slope (%)   |
|                               | N/A  | Landing Curb? (Y/N)   |
|                               | N/A  | Shared Landing?       |
| PROW/ADA:                     | N/A  | Gutter Ponding?       |
| N/A                           | N/A  | Gutter Lip Ht (in)    |
|                               | N/A  | Painted X Walk1?      |
|                               |      | X Walk 1 Direction    |
|                               | N/A  | X Walk 1 Width (in)   |
|                               |      | X Walk 1 Slope (%)    |
|                               |      | X Walk 1 X Slope (%)  |
|                               | N/A  | Ramp inside XWalk1?   |
|                               |      | Road Slope (%)        |
|                               |      | Road X Slope (%)      |
|                               |      |                       |