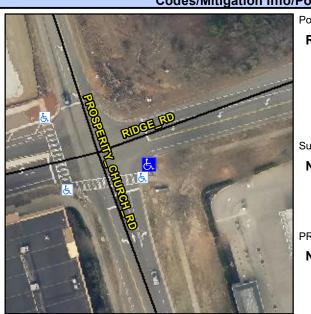

## Access Compliance Report Public Rights-of-Way (Curb Ramps)

Data

16.7

2.8

N/A

Good

Intersection ID: 2928 Main Street: PROSPERITY\_CHURCH\_RD Cross Street: RIDGE\_RD Location: SE

ADA ID: 5FF9DCC45C65 Ramp Type: Perp Initial Pass/Fail: Fail Overall Compliance: No Severity Score: 26.25

N/A

N/A

N/A

N/A

| Street 1 Name           | RIDGE RD |
|-------------------------|----------|
| Stop Condition-Street 2 | Signal   |
| Street 2 Name           | N/A      |
| Stop Condition-Street 1 | N/A      |