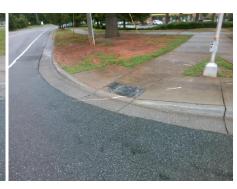

| OSSIDIE SOIGLION              |      | i iciu ivicas         |
|-------------------------------|------|-----------------------|
| Possible Solutions:           | Comp | liance Description    |
| Remove & Replace Entire Ramp. | N/A  | Ramp Length (in)      |
| ·                             | Yes  | Ramp Width (in)       |
|                               | N/A  | Flare Type LT         |
|                               | N/A  | Flare Slope LT (%)    |
|                               | N/A  | Flare Traversable LT? |
|                               | N/A  | Landing Length (in)   |
| Surveyor Notes:               | N/A  | Landing Width (in)    |
| N/A                           | N/A  | Landing Slope (%)     |
|                               | N/A  | Landing X Slope (%)   |
|                               | N/A  | Landing Curb? (Y/N)   |
|                               | N/A  | Shared Landing?       |
| PROW/ADA:                     | N/A  | Gutter Ponding?       |
| N/A                           | N/A  | Gutter Lip Ht (in)    |
|                               | N/A  | Painted X Walk1?      |
|                               |      | X Walk 1 Direction    |
|                               | N/A  | X Walk 1 Width (in)   |
|                               |      | X Walk 1 Slope (%)    |
|                               |      | X Walk 1 X Slope (%)  |
|                               | N/A  | Ramp inside XWalk1?   |
|                               |      | Road Slope (%)        |
|                               |      | Road X Slope (%)      |
|                               |      |                       |