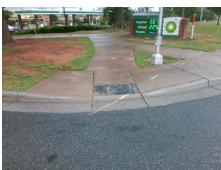

| OSSIDIE SOIGLION              |      | i iciu ivicas         |
|-------------------------------|------|-----------------------|
| Possible Solutions:           | Comp | liance Description    |
| Remove & Replace Entire Ramp. | N/A  | Ramp Length (in)      |
| ·                             | Yes  | Ramp Width (in)       |
|                               | N/A  | Flare Type LT         |
|                               | N/A  | Flare Slope LT (%)    |
|                               | N/A  | Flare Traversable LT? |
|                               | N/A  | Landing Length (in)   |
| Surveyor Notes:               | N/A  | Landing Width (in)    |
| N/A                           | N/A  | Landing Slope (%)     |
|                               | N/A  | Landing X Slope (%)   |
|                               | N/A  | Landing Curb? (Y/N)   |
|                               | N/A  | Shared Landing?       |
| PROW/ADA:                     | N/A  | Gutter Ponding?       |
| N/A                           | N/A  | Gutter Lip Ht (in)    |
|                               | N/A  | Painted X Walk1?      |
|                               |      | X Walk 1 Direction    |
|                               | N/A  | X Walk 1 Width (in)   |
|                               |      | X Walk 1 Slope (%)    |
|                               |      | X Walk 1 X Slope (%)  |
|                               | N/A  | Ramp inside XWalk1?   |
|                               |      | Road Slope (%)        |
|                               |      | Road X Slope (%)      |
|                               |      |                       |