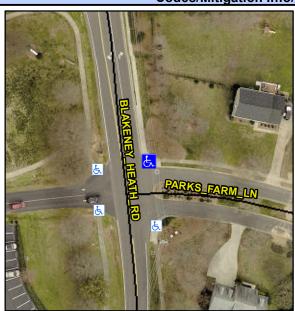

## Access Compliance Report Public Rights-of-Way (Curb Ramps)

Intersection ID: 27792 Main Street: BLAKENEY\_HEATH\_RD Cross Street: PARKS\_FARM\_LN Location: NE
ADA ID: 5FFAFDD79F19 Ramp Type: BlendTrans1 Initial Pass/Fail: Fail Overall Compliance: No Severity Score: 25

## Field Measurements/Component Compliance

Street 1 Name
Stop Condition-Street 1
Street 2 Name
Stop Condition-Street 2

BLAKENEY HEATH RD None PARKS FARM LN StopSign Possible Solutions:

Remove & Replace Curb Ramp With
Two New Directional Ramps or
Equivalent.