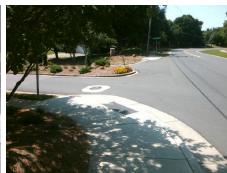

Surveyor Notes:
N/A

PROW/ADA:
Not Found, R304.5.3

Total Cost: \$ 3200.00

|    | Compliance Description |                       | Data | Compliance Description |                             | Data |
|----|------------------------|-----------------------|------|------------------------|-----------------------------|------|
|    | N/A                    | Ramp Length (in)      | 45.0 | Yes                    | BlendTrans Slope (%)        | 2.2  |
|    | Yes                    | Ramp Width (in)       | 60.0 | No                     | BlendTrans XSlope (%)       | 9.2  |
|    | N/A                    | Flare Type LT         | N/A  | N/A                    | Flare Type RT               | N/A  |
|    | N/A                    | Flare Slope LT (%)    | N/A  | N/A                    | Flare Slope RT (%)          | N/A  |
|    | N/A                    | Flare Traversable LT? | N/A  | N/A                    | Flare Traversable RT?       | N/A  |
|    | N/A                    | Landing Length (in)   | N/A  | N/A                    | DWS Provided?               | N/A  |
|    | N/A                    | Landing Width (in)    | N/A  | N/A                    | DWS Contrast?               | N/A  |
|    | N/A                    | Landing Slope (%)     | N/A  | N/A                    | DWS Length (in)             | N/A  |
|    | N/A                    | Landing X Slope (%)   | N/A  | N/A                    | DWS Full Width?             | N/A  |
|    | N/A                    | Landing Curb? (Y/N)   | N/A  | N/A                    | DWS Offset (in)             | N/A  |
|    | N/A                    | Shared Landing?       | N/A  |                        |                             |      |
|    | N/A                    | Gutter Ponding?       | N/A  | N/A                    | Gutter Slope (%)            | N/A  |
|    | N/A                    | Gutter Lip Ht (in)    | N/A  | N/A                    | Gutter X Slope (%)          | N/A  |
|    | N/A                    | Painted X Walk1?      | No   | N/A                    | Painted X Walk2?            | No   |
|    |                        | X Walk 1 Direction    | To W |                        | X Walk 2 Direction          | To S |
|    |                        | X Walk 1 Width (in)   | N/A  |                        | X Walk 2 Width (in)         | N/A  |
|    |                        | X Walk 1 Slope (%)    | 12.2 |                        | X Walk 2 Slope (%)          | 2.4  |
|    |                        | X Walk 1 X Slope (%)  | 0.5  |                        | X Walk 2 X Slope (%)        | 9.9  |
|    | N/A                    | Ramp inside XWalk1?   | N/A  | N/A                    | Ramp inside XWalk2?         | N/A  |
|    |                        | Road Slope (%)        | 9.7  |                        | Clear Space?                | N/A  |
|    |                        | Road X Slope (%)      | 11.9 | N/A                    | Clear Space to XWalk (in)   | N/A  |
|    | N/A                    | Any Obstructions?     | N/A  | N/A                    | Storm Grate/Utility Hazard? | N/A  |
|    |                        | Obstruction Type      |      |                        | Storm Grate/Utility Type    |      |
|    |                        |                       | N/A  |                        |                             | N/A  |
|    |                        |                       |      | Yes                    | Surface Condition? (G/P)    | Good |
| 18 | 1000                   |                       |      | No                     | Curb Slope (%)              | 15.2 |