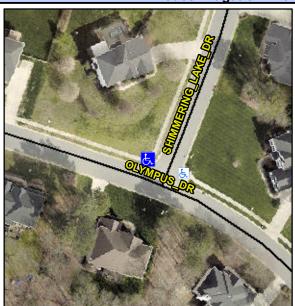

## Access Compliance Report Public Rights-of-Way (Curb Ramps)

Intersection ID: 3569Main Street:OLYMPUS\_DRCross Street:SHIMMERING\_LAKE\_DRLocation:NWADA ID: 600D3A023CDCRamp Type:PerpInitial Pass/Fail:FailOverall Compliance:NoSeverity Score:22.5