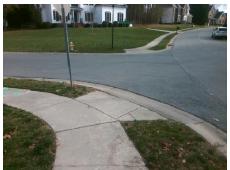

## Access Compliance Report Public Rights-of-Way (Curb Ramps)

Intersection ID: 3569Main Street:OLYMPUS\_DRCross Street:SHIMMERING\_LAKE\_DRLocation:NWADA ID: 600D3A023CDCRamp Type:PerpInitial Pass/Fail:FailOverall Compliance:NoSeverity Score:22.5

PROW/ADA: N/A
R304.5.1, R304.2.2, R304.5.3 N/A
N/A
N/A
N/A

N/A
Total Cost: \$ 1850.00

| Field Measurements/Component Compliance |                       |       |      |                             |      |  |  |
|-----------------------------------------|-----------------------|-------|------|-----------------------------|------|--|--|
| Compliance Description Da               |                       |       | Comp | liance Description          | Data |  |  |
| N/A                                     | Ramp Length (in)      | 44.0  | No   | Ramp Slope (%)              | 10.0 |  |  |
| No                                      | Ramp Width (in)       | 36.0  | No   | Ramp XSlope (%)             | 3.5  |  |  |
| N/A                                     | Flare Type LT         | N/A   | N/A  | Flare Type RT               | N/A  |  |  |
| N/A                                     | Flare Slope LT (%)    | N/A   | N/A  | Flare Slope RT (%)          | N/A  |  |  |
| N/A                                     | Flare Traversable LT? | N/A   | N/A  | Flare Traversable RT?       | N/A  |  |  |
| N/A                                     | Landing Length (in)   | N/A   | N/A  | DWS Provided?               | N/A  |  |  |
| N/A                                     | Landing Width (in)    | N/A   | N/A  | DWS Contrast?               | N/A  |  |  |
| N/A                                     | Landing Slope (%)     | N/A   | N/A  | DWS Length (in)             | N/A  |  |  |
| N/A                                     | Landing X Slope (%)   | N/A   | N/A  | DWS Full Width?             | N/A  |  |  |
| N/A                                     | Landing Curb? (Y/N)   | N/A   | N/A  | DWS Offset (in)             | N/A  |  |  |
| N/A                                     | Shared Landing?       | N/A   |      |                             |      |  |  |
| N/A                                     | Gutter Ponding?       | N/A   | N/A  | Gutter Slope (%)            | N/A  |  |  |
| N/A                                     | Gutter Lip Ht (in)    | N/A   | N/A  | Gutter X Slope (%)          | N/A  |  |  |
| N/A                                     | Painted X Walk1?      | No    | N/A  | Painted X Walk2?            | N/A  |  |  |
|                                         | X Walk 1 Direction    | To SE |      | X Walk 2 Direction          | N/A  |  |  |
| N/A                                     | X Walk 1 Width (in)   | N/A   | N/A  | X Walk 2 Width (in)         | N/A  |  |  |
|                                         | X Walk 1 Slope (%)    | 1.8   |      | X Walk 2 Slope (%)          | N/A  |  |  |
|                                         | X Walk 1 X Slope (%)  | 3.7   |      | X Walk 2 X Slope (%)        | N/A  |  |  |
| N/A                                     | Ramp inside XWalk1?   | N/A   | N/A  | Ramp inside XWalk2?         | N/A  |  |  |
|                                         | Road Slope (%)        | N/A   | N/A  | Clear Space?                | N/A  |  |  |
|                                         | Road X Slope (%)      | N/A   | N/A  | Clear Space to XWalk (in)   | N/A  |  |  |
| N/A                                     | Any Obstructions?     | N/A   | N/A  | Storm Grate/Utility Hazard? | N/A  |  |  |
|                                         | Obstruction Type      |       | l    | Storm Grate/Utility Type    |      |  |  |
|                                         |                       | N/A   |      |                             | N/A  |  |  |
|                                         |                       |       | Yes  | Surface Condition? (G/P)    | Good |  |  |
|                                         |                       |       |      |                             |      |  |  |