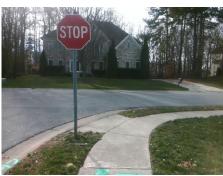

## Field Measurements/Component Compliance

Street 1 Name
Stop Condition-Street 2
StopSign
Street 2 Name
N/A
Stop Condition-Street 1
N/A

| ossible Solutions:            |   |  |
|-------------------------------|---|--|
| Remove & Replace Entire Ramp. |   |  |
| ·                             | N |  |
|                               | N |  |
|                               | 1 |  |
|                               | 1 |  |
|                               | 1 |  |
| urveyor Notes:                | 1 |  |
| N/A                           | 1 |  |
|                               | 1 |  |
|                               | 1 |  |
|                               | 1 |  |
| ROW/ADA:                      | 1 |  |
| R304.5.1, R304.2.2, R304.5.3  | N |  |
| ·                             | 1 |  |
|                               |   |  |
|                               | N |  |
|                               |   |  |