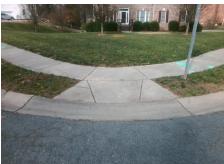

## Access Compliance Report Public Rights-of-Way (Curb Ramps)

Intersection ID: 3569Main Street:OLYMPUS\_DRCross Street:SHIMMERING\_LAKE\_DRLocation:NWADA ID: 600D3A023CDCRamp Type:PerpInitial Pass/Fail:FailOverall Compliance:NoSeverity Score:22.5

PROW/ADA: N/A
R304.5.1, R304.2.2, R304.5.3 N/A
N/A
N/A
N/A

N/A
Total Cost: \$ 1850.00

| Field Measurements/Component Compliance |                       |       |      |                             |      |  |  |
|-----------------------------------------|-----------------------|-------|------|-----------------------------|------|--|--|
| Compliance Description Da               |                       |       | Comp | liance Description          | Data |  |  |
| N/A                                     | Ramp Length (in)      | 44.0  | No   | Ramp Slope (%)              | 10.0 |  |  |
| No                                      | Ramp Width (in)       | 36.0  | No   | Ramp XSlope (%)             | 3.5  |  |  |
| N/A                                     | Flare Type LT         | N/A   | N/A  | Flare Type RT               | N/A  |  |  |
| N/A                                     | Flare Slope LT (%)    | N/A   | N/A  | Flare Slope RT (%)          | N/A  |  |  |
| N/A                                     | Flare Traversable LT? | N/A   | N/A  | Flare Traversable RT?       | N/A  |  |  |
| N/A                                     | Landing Length (in)   | N/A   | N/A  | DWS Provided?               | N/A  |  |  |
| N/A                                     | Landing Width (in)    | N/A   | N/A  | DWS Contrast?               | N/A  |  |  |
| N/A                                     | Landing Slope (%)     | N/A   | N/A  | DWS Length (in)             | N/A  |  |  |
| N/A                                     | Landing X Slope (%)   | N/A   | N/A  | DWS Full Width?             | N/A  |  |  |
| N/A                                     | Landing Curb? (Y/N)   | N/A   | N/A  | DWS Offset (in)             | N/A  |  |  |
| N/A                                     | Shared Landing?       | N/A   |      |                             |      |  |  |
| N/A                                     | Gutter Ponding?       | N/A   | N/A  | Gutter Slope (%)            | N/A  |  |  |
| N/A                                     | Gutter Lip Ht (in)    | N/A   | N/A  | Gutter X Slope (%)          | N/A  |  |  |
| N/A                                     | Painted X Walk1?      | No    | N/A  | Painted X Walk2?            | N/A  |  |  |
|                                         | X Walk 1 Direction    | To SE |      | X Walk 2 Direction          | N/A  |  |  |
| N/A                                     | X Walk 1 Width (in)   | N/A   | N/A  | X Walk 2 Width (in)         | N/A  |  |  |
|                                         | X Walk 1 Slope (%)    | 1.8   |      | X Walk 2 Slope (%)          | N/A  |  |  |
|                                         | X Walk 1 X Slope (%)  | 3.7   |      | X Walk 2 X Slope (%)        | N/A  |  |  |
| N/A                                     | Ramp inside XWalk1?   | N/A   | N/A  | Ramp inside XWalk2?         | N/A  |  |  |
|                                         | Road Slope (%)        | N/A   | N/A  | Clear Space?                | N/A  |  |  |
|                                         | Road X Slope (%)      | N/A   | N/A  | Clear Space to XWalk (in)   | N/A  |  |  |
| N/A                                     | Any Obstructions?     | N/A   | N/A  | Storm Grate/Utility Hazard? | N/A  |  |  |
|                                         | Obstruction Type      |       | l    | Storm Grate/Utility Type    |      |  |  |
|                                         |                       | N/A   |      |                             | N/A  |  |  |
|                                         |                       |       | Yes  | Surface Condition? (G/P)    | Good |  |  |
|                                         |                       |       |      |                             |      |  |  |